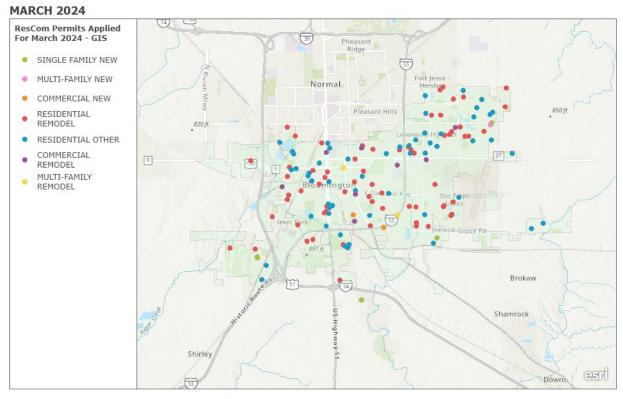

# Building Permit Applications Applied For (Not Yet Issued) 03/01/2024 - 03/31/2024

The following information shows projects applied for, but not yet issued.

Esri, NASA, NGA, USGS | McGIS-McLean County GIS, Esri, TomTom, Garmin, SafeGraph, GeoTechnologies, Inc, METI/NASA, USGS, EPA, NPS, USDA, USFWS

## Single-Family Residential

- **12** New Single Family Constructions
- 1 New Multi-Family Construction
- These projects are primarily located in the southern portion of the City.

## **Residential Alterations**

- 67 Residential Remodels
- 2 Multi-Family Remodel
- Residential & Multi-Family remodel projects are located all throughout the city.

#### Residential Other Permits

- 59 Residential Other Permits
- These projects are located all throughout the City.

- **2** New Construction
- 9 Alterations/Additions
- These projects are located all northern and central portions of the city.