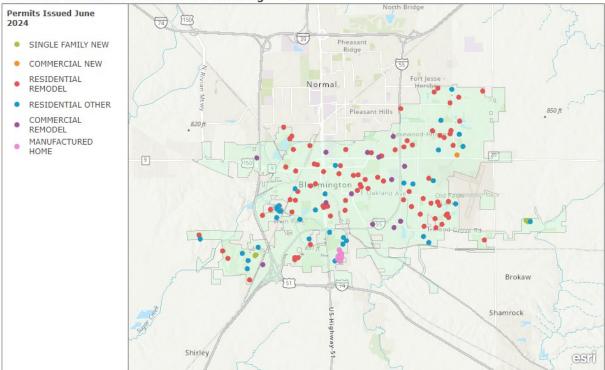

# Building Permits Issued 06/01/2024 – 06/30/2024.

The following information highlights projects for which a permit has been issued.

June 2024 Residential & Commercial Building Permits

Esri, NASA, NGA, USGS | McGIS-McLean County GIS, Esri, TomTom, Garmin, SafeGraph, GeoTechnologies, Inc, METI/NASA, USGS, EPA, NPS, USDA, USFWS

#### Single-Family Residential

- **5** New Single-Family Constructions
- 13 New Manufactured Homes
- These projects are primarily located in the southern portion of the City.

## **Residential Alterations**

- 83 Residential Remodels
- **0** Multi-Family Remodel
- Residential & Multi-Family remodel projects are located all throughout the city.

## **Residential Other Permits**

- **59** Residential Other Permits
- **1** Residential Demolition Permit
- These projects are located all throughout the City.

- 1 New Constructions
- 3 Commercial Demolition Permit
- 13 Alterations/Additions
- These projects are located in the Central & Easter portions of the city.