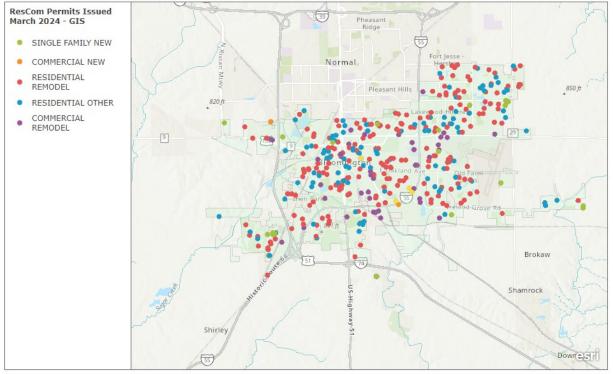

# Building Permits Issued 03/01/2024 - 03/31/2024

The following information highlights projects for which a permit has been issued.

Esri, NASA, NGA, USGS | McGIS-McLean County GIS, Esri, TomTom, Garmin, SafeGraph, GeoTechnologies, Inc, METI/NASA, USGS, EPA, NPS, USDA, USFWS

#### Single-Family Residential

- 7 New Single-Family Constructions
- These projects are primarily located in the southern and eastern portions of the City.

**Residential Alterations** 

- 80 Residential Remodels
  No Multi-Family Remodel
- Residential & Multi-Family remodel projects are located all throughout the city.

#### Residential Other Permits

- **37** Residential Other Permits
- **5** Residential Demolition Permits
- These projects are located all throughout the City.

- **4** New Constructions
- 1 Commercial Demolition Permit
- 18 Alterations/Additions
- These projects are located all throughout the city.