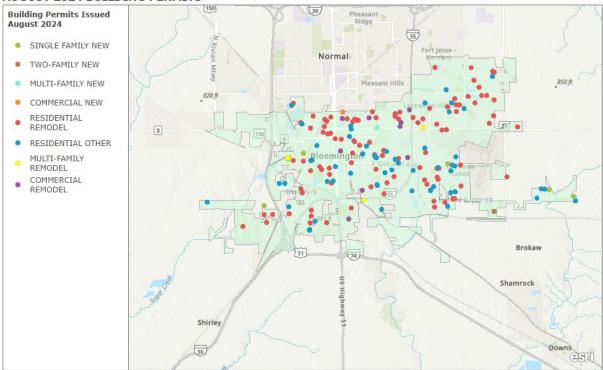

# Building Permits Issued 08/01/2024 – 08/31/2024.

The following information highlights projects for which a permit has been issued.

AUGUST 2024 BUILDING PERMITS

Esri, NASA, NGA, USGS | McGIS-McLean County GIS, Esri, TomTom, Garmin, SafeGraph, GeoTechnologies, Inc, METI/NASA, USGS, EPA, NPS, USDA, USFWS

## Single-Family Residential

- **5** New Single-Family Constructions
- 2 Two-Family Constructions
- **1** Multi-Family Construction
- **0** New Manufactured Homes
- These projects are primarily located in the outer portions of the city.

#### **Residential Alterations**

- 105 Residential Remodels
- 21 Multi-Family Remodel
- Residential & Multi-Family remodel projects are located all throughout the city.

#### **Residential Other Permits**

- 59 Residential Other Permits
- 1 Residential Demolition Permit
- These projects are located all throughout the city.

- 1 New Constructions
- **0** Commercial Demolition Permit
- **10** Alterations/Additions
- These projects are located all throughout the city.