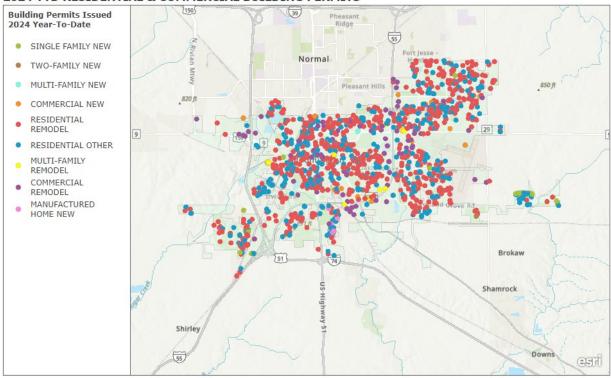

## Building Permit Applications (Issued) 01/01/2024 - 09/30/2024

#### 2024 YTD RESIDENTIAL & COMMERCIAL BUILDING PERMITS

Esri, NASA, NGA, USGS | McGIS-McLean County GIS, Esri, TomTom, Garmin, SafeGraph, GeoTechnologies, Inc, METI/NASA, USGS, EPA, NPS, USDA, USFWS

#### Single-Family Residential

- **52** New Residential Constructions
- **2** Two-Family Constructions (2 units)
- **1** Multi-Family Construction (12 units)
- **17** New Manufactured Homes
- These projects are primarily located in the outer portions of the City.

#### **Residential Alterations**

- 790 Residential Remodels
- 33 Multi-Family Remodel
- These projects are located all throughout the city.

**Residential Other Permits** 

- **422** Residential Other Permits
- 13 Residential Demolitions
- These projects are located all throughout the City.

- **17** New Constructions
- **11** Commercial Demolition Permit
- 122 Alterations/Additions
- These projects are located all throughout the city.