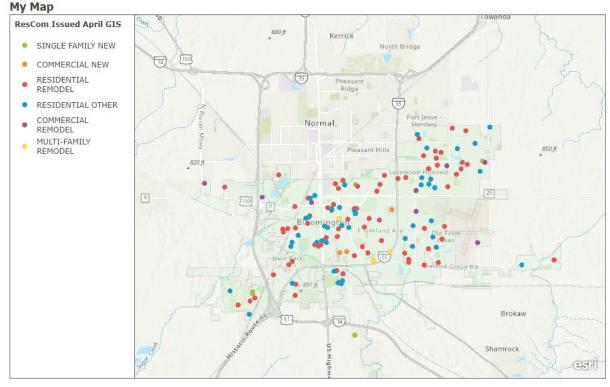

## Building Permit Applications (Issued) 01/01/2024 - 04/30/2024

#### 2024 YTD RESIDENTIAL & COMMERCIAL BUILDING PERMITS

Esri, NASA, NGA, USGS | McGIS-McLean County GIS, Esri, TomTom, Garmin, SafeGraph, GeoTechnologies, Inc, METI/NASA, USGS, EPA, NPS, USDA, USFWS

## Single-Family Residential

- **26** New Residential Constructions
- These projects are primarily located in the southwestern portions of the City.

#### **Residential Alterations**

- 261 Residential Remodels
- 4 Multi-Family Remodel
- Residential & Multi-Family remodel projects are located all throughout the city.

#### **Residential Other Permits**

- 103 Residential Other Permits
- 6 Residential Demolition Permits
- These projects are located all throughout the City.

- **7** New Constructions
- 4 Commercial Demolition Permit
- 64 Alterations/Additions
- These projects are located all throughout the city.