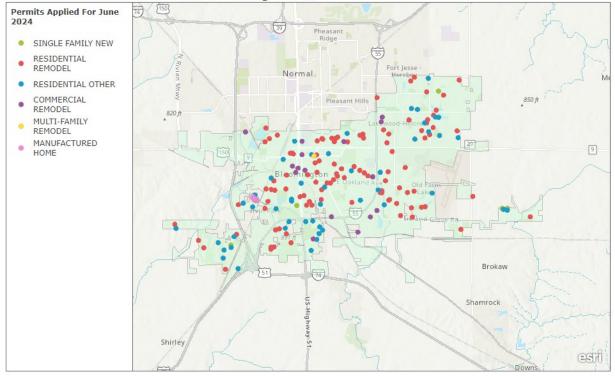

# Building Permit Applications Applied For (Not Yet Issued) 06/01/2024 - 06/30/2024

The following information shows projects applied for, but not yet issued.

Esri, NASA, NGA, USGS | McGIS-McLean County GIS, Esri, TomTom, Garmin, SafeGraph, GeoTechnologies, Inc, METI/NASA, USGS, EPA, NPS, USDA, USFWS

#### Single-Family Residential

- 6 New Single Family Constructions
- **0** New Multi-Family Construction
- **15** New Manufactured Homes
- These projects are primarily located in the east, west, and central portions of the City.

**Residential Alterations** 

- 112 Residential Remodels
- 1 Multi-Family Remodel
- Residential & Multi-Family remodel projects are located all throughout the city.

#### Residential Other Permits

- **64** Residential Other Permits
- These projects are located all throughout the City.

- **0** New Construction
- 18 Alterations/Additions
- These projects are located in the Central portion of the city.