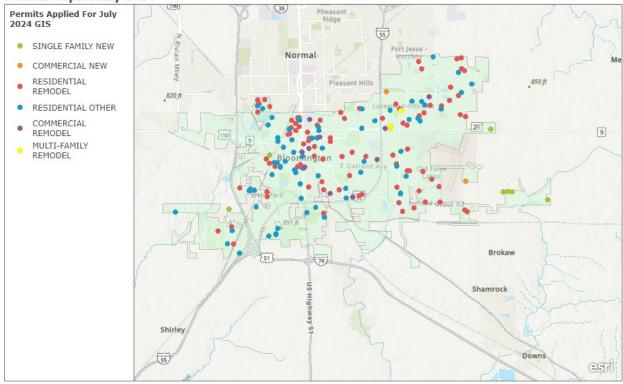

# Building Permit Applications Applied For (Not Yet Issued) 07/01/2024 - 07/31/2024

The following information shows projects applied for, but not yet issued.

Permits Report July 2024

Esri, NASA, NGA, USGS | McGIS-McLean County GIS, Esri, TomTom, Garmin, SafeGraph, GeoTechnologies, Inc, METI/NASA, USGS, EPA, NPS, USDA, USFWS

#### Single-Family Residential

- 7 New Single Family Constructions
- **0** New Multi-Family Construction
- **0** New Manufactured Homes
- These projects are primarily located in the east portions of the City.

## **Residential Alterations**

- 96 Residential Remodels
- **3** Multi-Family Remodel
- Residential & Multi-Family remodel projects are located all throughout the city.

## **Residential Other Permits**

- 74 Residential Other Permits
- These projects are located all throughout the City.

- 2 New Construction
- 10 Alterations/Additions
- These projects are located in the western and central portions of the city.