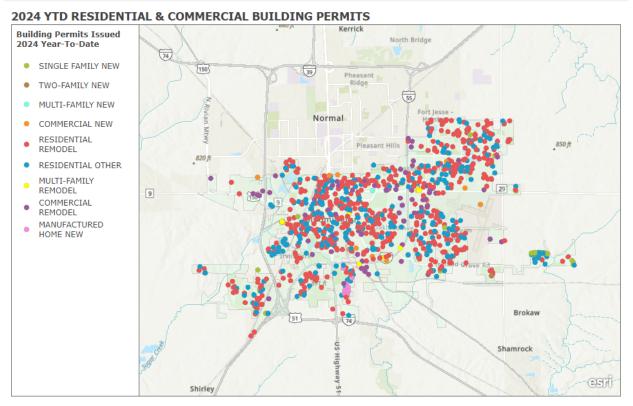

#### 2024 YTD RESIDENTIAL & COMMERCIAL BUILDING PERMITS

Esri, NASA, NGA, USGS | McGIS-McLean County GIS, Esri, TomTom, Garmin, SafeGraph, GeoTechnologies, Inc, METI/NASA, USGS, EPA, NPS, USDA, USFWS

#### Single-Family Residential

- **52** New Residential Constructions
- **2** Two-Family Constructions (2 units)
- **1** Multi-Family Construction (12 units)
- **17** New Manufactured Homes
- These projects are primarily located in the outer portions of the City.

#### **Residential Alterations**

- 790 Residential Remodels
- 33 Multi-Family Remodel
- These projects are located all throughout the city.

**Residential Other Permits** 

- **422** Residential Other Permits
- 13 Residential Demolitions
- These projects are located all throughout the City.

- **17** New Constructions
- **11** Commercial Demolition Permit
- 122 Alterations/Additions
- These projects are located all throughout the city.