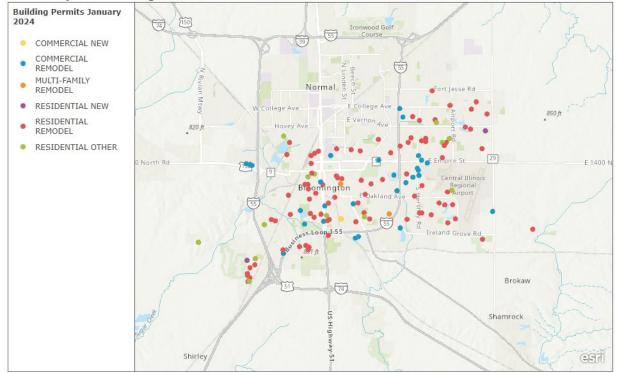

# Building Permit Applications (Issued) 01/01/2024 - 01/31/2024

#### 01 January 2024 Building Permits

Esri, NASA, NGA, USGS | McGIS-McLean County GIS, Esri, TomTom, Garmin, SafeGraph, GeoTechnologies, Inc, METI/NASA, USGS, EPA, NPS, USDA, USFWS

#### Single-Family Residential

- 6 New Residential Constructions
- These projects are primarily located in the southwestern portions of the City.

#### **Residential Alterations**

- **62** Residential Remodels
- No Multi-Family Remodels
- Residential & Multi-Family remodel projects are located all throughout the city.

#### **Residential Other Permits**

- 8 Residential Other Permits
- These projects are located all throughout the City.

- No New Constructions
- **21** Alterations/Additions
- These projects are located all throughout the city.