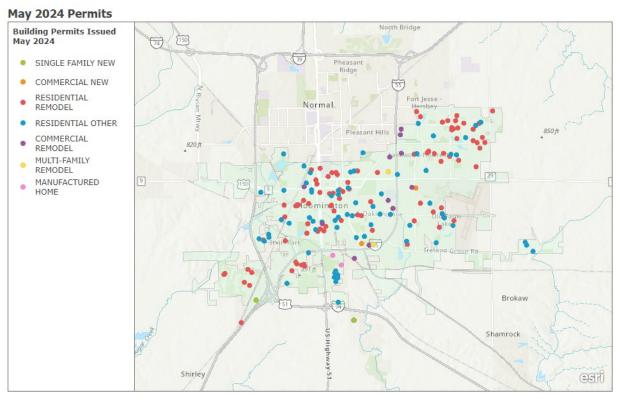

# Building Permits Issued 05/01/2024 - 05/31/2024

The following information highlights projects for which a permit has been issued.

Esri, NASA, NGA, USGS | McGIS-McLean County GIS, Esri, TomTom, Garmin, SafeGraph, GeoTechnologies, Inc, METI/NASA, USGS, EPA, NPS, USDA, USFWS

## Single-Family Residential

- **7** New Single-Family Constructions
- **2** New Manufactured Homes
- These projects are primarily located in the southern portion of the City.

#### **Residential Alterations**

- 95 Residential Remodels
  2 Multi-Family Remodel
- Residential & Multi-Family remodel projects are located all throughout the city.

### **Residential Other Permits**

- 71 Residential Other Permits
- 1 Residential Demolition Permit
- These projects are located all throughout the City.

- 2 New Constructions
- 1 Commercial Demolition Permit
- 14 Alterations/Additions
- These projects are located in the Central & Easter portions of the city.