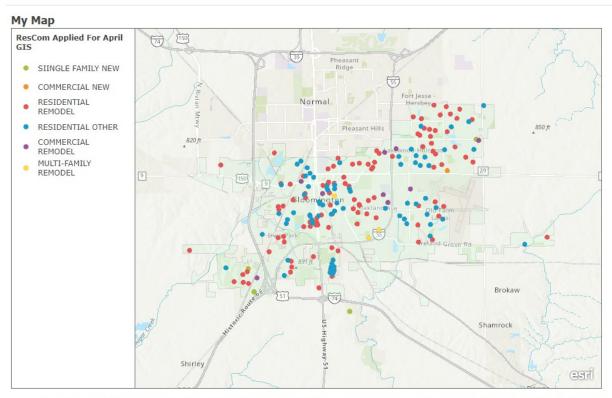

# Building Permit Applications Applied For (Not Yet Issued) 04/01/2024 – 04/30/2024

The following information shows projects applied for, but not yet issued.

Esri, NASA, NGA, USGS | McGIS-McLean County GIS, Esri, TomTom, Garmin, SafeGraph, GeoTechnologies, Inc, METI/NASA, USGS, EPA, NPS, USDA, USFWS

## Single-Family Residential

- 20 New Single Family Constructions
- **0** New Multi-Family Construction
- These projects are primarily located in the Southwestern portion of the City.

#### **Residential Alterations**

- 109 Residential Remodels
- 4 Multi-Family Remodel
- Residential & Multi-Family remodel projects are located all throughout the city.

## Residential Other Permits

- 82 Residential Other Permits
- These projects are located all throughout the City.

- **1** New Construction
- **10** Alterations/Additions
- These projects are located in the Eastern portion of the city.