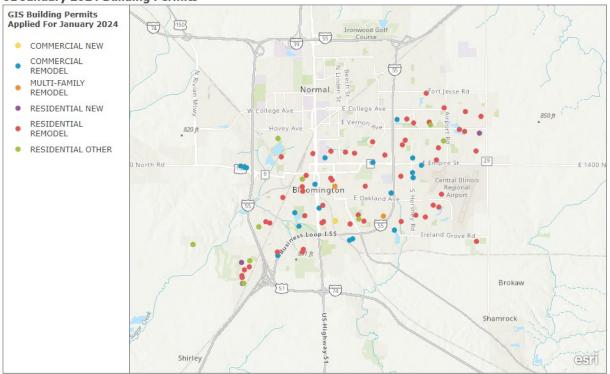

# Building Permit Applications Applied For (Not Yet Issued) 01/01/2024 - 01/31/2024

The following information shows projects applied for, but not yet issued.

#### 01 January 2024 Building Permits

Esri, NASA, NGA, USGS | McGIS-McLean County GIS, Esri, TomTom, Garmin, SafeGraph, GeoTechnologies, Inc, METI/NASA, USGS, EPA, NPS, USDA, USFWS

#### Single-Family Residential

- 6 New Residential Constructions
- These projects are primarily located in the southwestern portions of the City.

**Residential Alterations** 

- 54 Residential Remodels
- 2 Multi-Family Remodels
- Residential & Multi-Family remodel projects are located all throughout the city.

Residential Other Permits

- 9 Residential Other Permits
- These projects are located all throughout the City.

Commercial

- 1 New Construction
- 24 Alterations/Additions
- These projects are located all throughout the city.