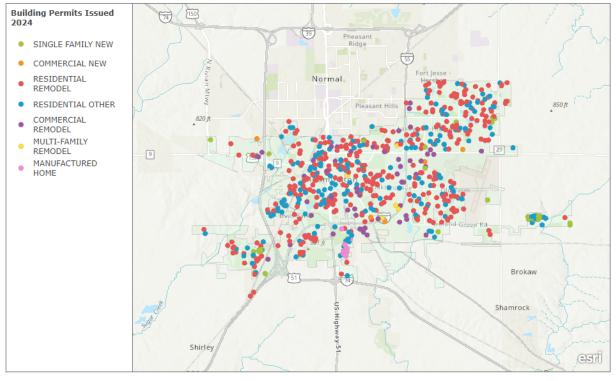

## Building Permit Applications (Issued) 01/01/2024 - 06/30/2024

#### 2024 YTD RESIDENTIAL & COMMERCIAL BUILDING PERMITS

Esri, NASA, NGA, USGS | McGIS-McLean County GIS, Esri, TomTom, Garmin, SafeGraph, GeoTechnologies, Inc, METI/NASA, USGS, EPA, NPS, USDA, USFWS

#### Single-Family Residential

- **38** New Residential Constructions
- **15** New Manufactured Homes
- These projects are primarily located in the outer portions of the City.

#### **Residential Alterations**

- 439 Residential Remodels
- 6 Multi-Family Remodel
- 8 Residential Demolitions
- Residential & Multi-Family remodel projects are located all throughout the city.

## **Residential Other Permits**

- 233 Residential Other Permits Residential Demolition Permits
- These projects are located all throughout the City.

- 10 New Constructions
- 8 Commercial Demolition Permit
- **91** Alterations/Additions
- These projects are located all throughout the city