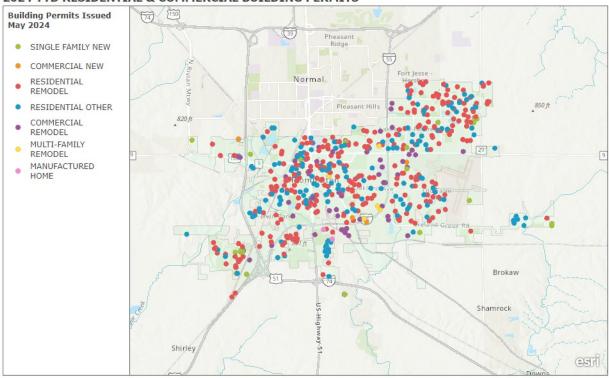

## Building Permit Applications (Issued) 01/01/2024 - 05/31/2024

#### **2024 YTD RESIDENTIAL & COMMERCIAL BUILDING PERMITS**

Esri, NASA, NGA, USGS | McGIS-McLean County GIS, Esri, TomTom, Garmin, SafeGraph, GeoTechnologies, Inc, METI/NASA, USGS, EPA, NPS, USDA, USFWS

#### Single-Family Residential

- **33** New Residential Constructions
- 2 New Manufactured Homes
- These projects are primarily located in the outer portions of the City.

#### **Residential Alterations**

- 356 Residential Remodels
- 6 Multi-Family Remodel
- 7 Residential Demolitions
- Residential & Multi-Family remodel projects are located all throughout the city.

#### **Residential Other Permits**

- **174** Residential Other Permits Residential Demolition Permits
- These projects are located all throughout the City.

- 9 New Constructions
- 4 Commercial Demolition Permit
- 78 Alterations/Additions
- **5** Commercial Demolitions
- These projects are located all throughout the city