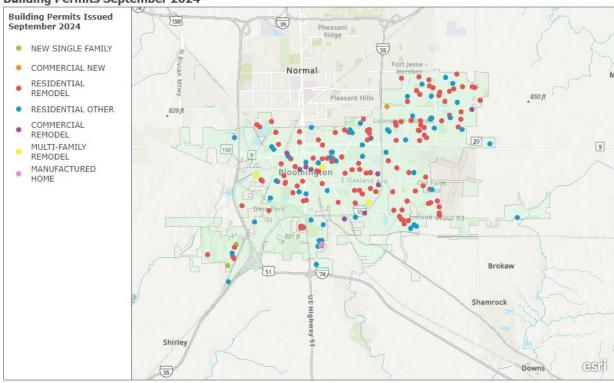

# Building Permits Issued 09/01/2024 – 09/30/2024.

The following information highlights projects for which a permit has been issued.

#### **Building Permits September 2024**

Esri, NASA, NGA, USGS | McGIS-McLean County GIS, Esri, TomTom, Garmin, SafeGraph, GeoTechnologies, Inc, METI/NASA, USGS, EPA, NPS, USDA, USFWS

#### Single-Family Residential

- **3** New Single-Family Constructions
- **0** Two-Family Constructions
- **0** Multi-Family Construction
- 2 New Manufactured Homes
- These projects are primarily located in the southern portions of the city.

#### **Residential Alterations**

- 125 Residential Remodels
- **3** Multi-Family Remodel
- Residential & Multi-Family remodel projects are located all throughout the city.

#### **Residential Other Permits**

- 64 Residential Other Permits
- 2 Residential Demolition Permits
- These projects are located all throughout the city.

- 1 New Constructions
- 1 Commercial Demolition Permit
- **11** Alterations/Additions
- These projects are located all throughout the city.