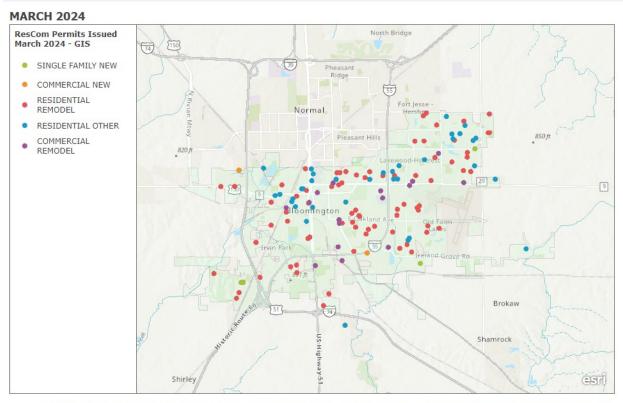

# Building Permits Issued 03/01/2024 - 03/31/2024

The following information highlights projects for which a permit has been issued.

Esri, NASA, NGA, USGS | McGIS-McLean County GIS, Esri, TomTom, Garmin, SafeGraph, GeoTechnologies, Inc, METI/NASA, USGS, EPA, NPS, USDA, USFWS

#### Single-Family Residential

- 7 New Single-Family Constructions
- These projects are primarily located in the southern and eastern portions of the City.

**Residential Alterations** 

- 80 Residential Remodels
  No Multi-Family Remodel
- Residential & Multi-Family remodel projects are located all throughout the city.

#### Residential Other Permits

- **37** Residential Other Permits
- **5** Residential Demolition Permits
- These projects are located all throughout the City.

- **4** New Constructions
- 1 Commercial Demolition Permit
- 18 Alterations/Additions
- These projects are located all throughout the city.