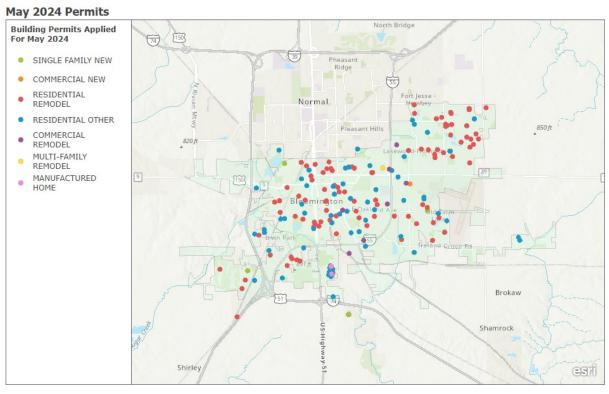

# Building Permit Applications Applied For (Not Yet Issued) 05/01/2024 - 05/31/2024

The following information shows projects applied for, but not yet issued.

Esri, NASA, NGA, USGS | McGIS-McLean County GIS, Esri, TomTom, Garmin, SafeGraph, GeoTechnologies, Inc, METI/NASA, USGS, EPA, NPS, USDA, USFWS

## Single-Family Residential

- 9 New Single Family Constructions
- **0** New Multi-Family Construction
- **2** New Manufactured Homes
- These projects are primarily located in the outer portions of the City.

## **Residential Alterations**

- **102** Residential Remodels
- **1** Multi-Family Remodel
- Residential & Multi-Family remodel projects are located all throughout the city.

## **Residential Other Permits**

- 77 Residential Other Permits
- These projects are located all throughout the City.

- 1 New Construction
- 8 Alterations/Additions
- These projects are located in the Central & Eastern portion of the city.