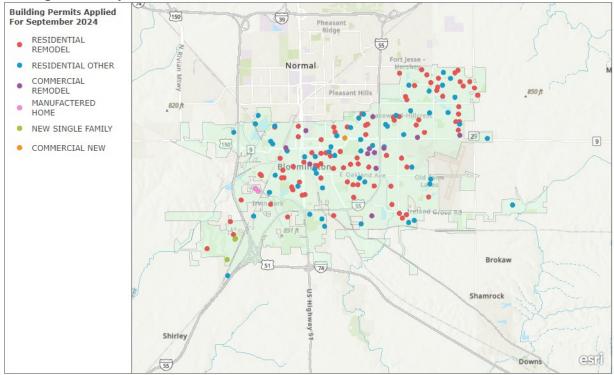

# Building Permit Applications Applied For (Not Yet Issued) 09/01/2024 - 09/30/2024

The following information shows projects applied for, but not yet issued.

#### **Building Permits September 2024**

## Single-Family Residential

- **3** New Single Family Constructions
- **0** Two-Family Constructions
- **0** New Multi-Family Construction
- **3** New Manufactured Homes
- These projects are primarily located in the western portion of the city.

#### **Residential Alterations**

- 95 Residential Remodels
- **0** Multi-Family Remodel
- Residential & Multi-Family remodel projects are located all throughout the city.

## **Residential Other Permits**

- **62** Residential Other Permits
- These projects are located all throughout the City.

- 1 New Construction
- 14 Alterations/Additions
- These projects are primarily located all throughout the city.