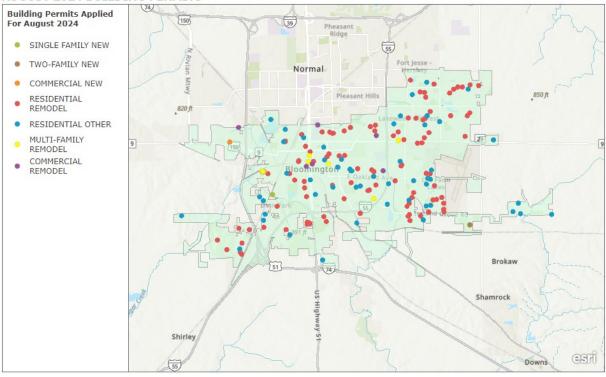

# Building Permit Applications Applied For (Not Yet Issued) 08/01/2024 - 08/31/2024

The following information shows projects applied for, but not yet issued.

#### AUGUST 2024 BUILDING PERMITS

Esri, NASA, NGA, USGS | McGIS-McLean County GIS, Esri, TomTom, Garmin, SafeGraph, GeoTechnologies, Inc, METI/NASA, USGS, EPA, NPS, USDA, USFWS

#### Single-Family Residential

- 1 New Single Family Constructions
- 2 Two-Family Constructions
- **0** New Multi-Family Construction
- **0** New Manufactured Homes
- These projects are primarily located in the eastern & western portions of the city.

**Residential Alterations** 

- **105** Residential Remodels
- 27 Multi-Family Remodel
- Residential & Multi-Family remodel projects are located all throughout the city.

#### Residential Other Permits

- 56 Residential Other Permits
- These projects are located all throughout the City.

- 2 New Construction
- 6 Alterations/Additions
- These projects are primarily located in the northern portion of the city.