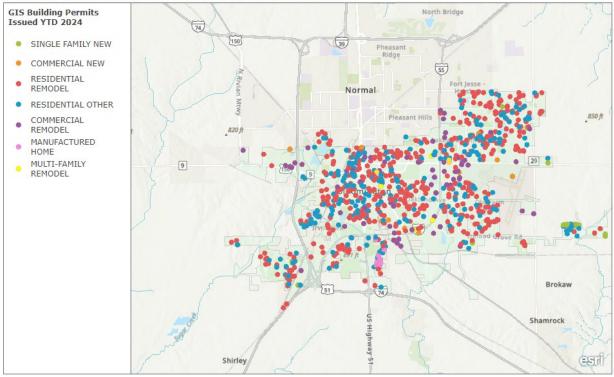

## Building Permit Applications (Issued) 01/01/2024 - 09/30/2024

#### 2024 YTD RESIDENTIAL & COMMERCIAL BUILDING PERMITS

Esri, NASA, NGA, USGS | McGIS-McLean County GIS, Esri, TomTom, Garmin, SafeGraph, GeoTechnologies, Inc, METI/NASA, USGS, EPA, NPS, USDA, USFWS

#### Single-Family Residential

- **52** New Residential Constructions
- **2** Two-Family Constructions (2 units)
- **1** Multi-Family Construction (12 units)
- **17** New Manufactured Homes
- These projects are primarily located in the outer portions of the City.

#### **Residential Alterations**

- 790 Residential Remodels
- 33 Multi-Family Remodel
- These projects are located all throughout the city.

**Residential Other Permits** 

- **422** Residential Other Permits
- 13 Residential Demolitions
- These projects are located all throughout the City.

- **17** New Constructions
- **11** Commercial Demolition Permit
- 122 Alterations/Additions
- These projects are located all throughout the city.