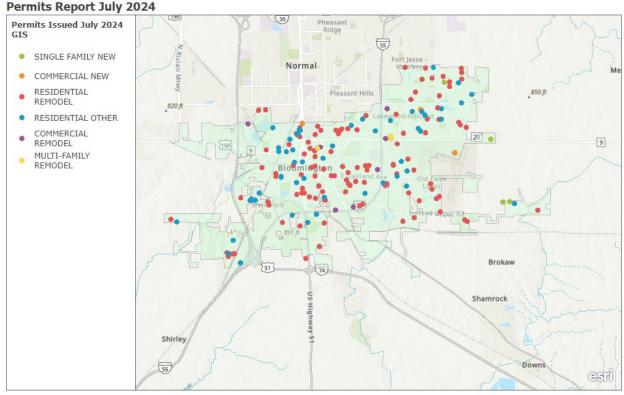

# Building Permits Issued 07/01/2024 – 07/31/2024.

The following information highlights projects for which a permit has been issued.

Esri, NASA, NGA, USGS | McGIS-McLean County GIS, Esri, TomTom, Garmin, SafeGraph, GeoTechnologies, Inc, METI/NASA, USGS, EPA, NPS, USDA, USFWS

#### Single-Family Residential

- 6 New Single-Family Constructions
- **0** New Manufactured Homes
- These projects are primarily located in the eastern portion of the City.

#### **Residential Alterations**

- 121 Residential Remodels
- **3** Multi-Family Remodel
- Residential & Multi-Family remodel projects are located all throughout the city.

#### Residential Other Permits

- 55 Residential Other Permits
- **2** Residential Demolition Permit
- These projects are located all throughout the City.

- 5 New Constructions
- **0** Commercial Demolition Permit
- **10** Alterations/Additions
- These projects are located in the western & central portions of the city.