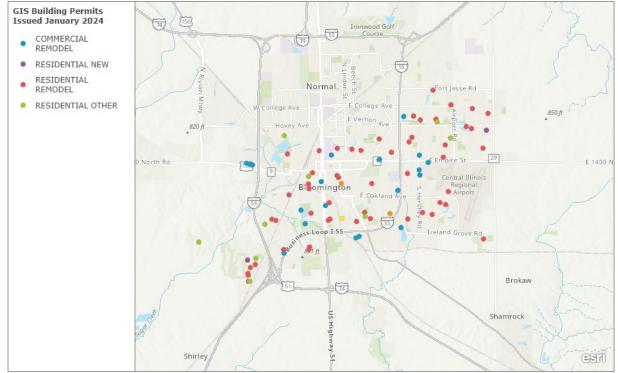

## Building Permits Issued 01/01/2024 - 01/31/2024

The following information highlights projects for which a permit has been issued.

#### 01 January 2024 Building Permits

Esri, NASA, NGA, USGS | McGIS-McLean County GIS, Esri, TomTom, Garmin, SafeGraph, GeoTechnologies, Inc, METI/NASA, USGS, EPA, NPS, USDA, USFWS

## Single-Family Residential

- 6 New Residential Constructions
- These projects are primarily located in the southwestern portions of the City.

#### **Residential Alterations**

- **62** Residential Remodels
- No Multi-Family Remodels
- Residential & Multi-Family remodel projects are located all throughout the city.

## **Residential Other Permits**

- 8 Residential Other Permits
- These projects are located all throughout the City.

#### Commercial

- No New Constructions
- **21** Alterations/Additions
- These projects are located all throughout the city.