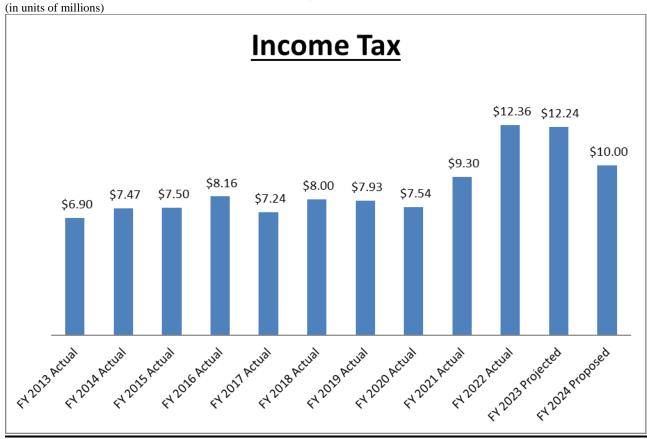

Tax Revenues were increased by \$7.2M over FY2023; \$2.1M in Sales Taxes, \$843K in local business taxes, \$501K in Utility Taxes and \$1.5M in income tax related. Property taxes were increased by \$1.4M related to EAV growth. These funds were committed to funding Public Safety Pensions, further demonstrating the City's commitment for funding of those liabilities.