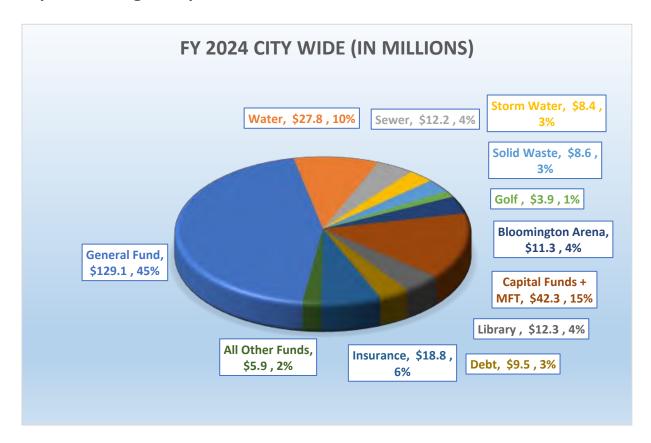

#### City Wide Budget – By Fund

#### General Fund by Function – Year over Year

|                                         | 2022 |                 | 2024              |    | 5 "              |                                    |
|-----------------------------------------|------|-----------------|-------------------|----|------------------|------------------------------------|
| Function / Department                   |      | 2023<br>Adopted | 2024<br>Adopted   |    | Dollar<br>Change | Notes                              |
| Admin-Other (Legal, Finance etc.)       | \$   | 15,448,019      | \$<br>11,102,222  | \$ |                  | Less ARPA Grant                    |
| Public Safety                           | \$   | 61,066,452      | \$<br>64,834,823  | \$ | 3,768,371        | Amb Ins Write-Off +2.4M,Sal +1.5M  |
| Econ - Comm Dev                         | \$   | 5,473,444       | \$<br>6,403,576   | \$ | 930,131          |                                    |
| Facilities Maint, Govt. Center, Parking | \$   | 2,694,984       | \$<br>3,137,116   | \$ | 442,133          |                                    |
| Fleet Maintenance                       | \$   | 3,860,002       | \$<br>4,345,487   | \$ | 485,484          | Fuel +370K                         |
| PW Admin, Street Mnt., Eng. Snow & Ice  | \$   | 8,549,372       | \$<br>10,115,968  | \$ | 1,566,596        | Sal +400K, Equip/Vehicles +800K    |
| Parks, Rec & Cultural Arts              | \$   | 13,675,484      | \$<br>15,143,219  | \$ | 1,467,735        | Sal +760K, Cont. +460K, Comm +440K |
| Public Transportation                   | \$   | 1,486,265       | \$<br>910,000     | \$ | (576,265)        | Connect Transit reduced ask        |
| McLean County Health                    | \$   | 2,781,030       | \$<br>2,850,000   | \$ | 68,970           | Increase in HRST                   |
| Asphalt & Concrete Transfer             | \$   | -               | \$<br>1,000,000   | \$ | 1,000,000        | Transfer from GF 1M                |
| Capital Improvement Fund Transfer       | \$   | 2,630,366       | \$<br>3,300,000   | \$ | 669,634          | Additional funding for projects    |
| Bonds-Interest Transfer                 | \$   | 828,877         | \$<br>576,710     | \$ | (252,167)        | Less transfer needed for debt      |
| Enterprise Funds Subsidy Transfer       | \$   | 3,817,454       | \$<br>5,355,918   | \$ | 1,538,464        | Arena 3M, Golf 1.25M, ALG 1.1M     |
| TOTAL EXPENSE                           | \$   | 122,311,750     | \$<br>129,075,038 | \$ | 6,763,288        |                                    |