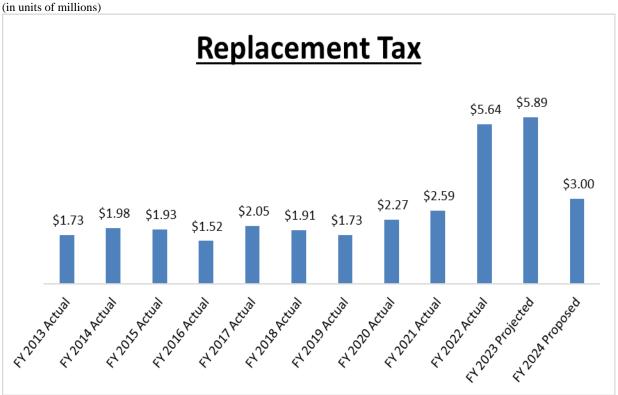

e Tax is set by State Statute (35 ILCS 105/1 to 105/22).

#### **Corporate Personal Property Replacement Tax (CPPRT)**

**Background** - Replacement Tax are taxes on the income or invested capital of corporations, partnerships, trusts and public utilities. Replacement taxes are collected by the State of Illinois and paid to local governments and given to replace the money lost by local government when local government's power to impose personal property taxes on corporations, partnerships, and other business entities was eliminated on January 1, 1971. The Replacement Tax is allocated between the General Fund, Debt Service Fund, Library Fund, and Pension Funds. Staff incorporated the revenue recommendations of the Illinois Municipal League to project this revenue for budgetary purposes.





Statutory – The Replacement Tax is set by State Statute (35 ILCS 5/201).

#### **Franchise Tax**

**Background** – The City of Bloomington's current franchise tax rate is 5%. Comcast (cable television), Metro Net (television), Ameren Illinois (electric), and Corn Belt (electric) currently pay a franchise tax to the City. Ameren Illinois and Corn Belt disburses this fee to the City monthly while Comcast and Metro Net disburses their fees to the City quarterly. The Franchise Tax is used to offset expenditures within the General Fund. The budget for franchise tax is based upon analytical trends, staff expertise, and an economic forecast prepared by City staff; it is projected to remain the same.





**Statutory** – The City's Franchise Tax is set in accordance with State Regulations. (**80