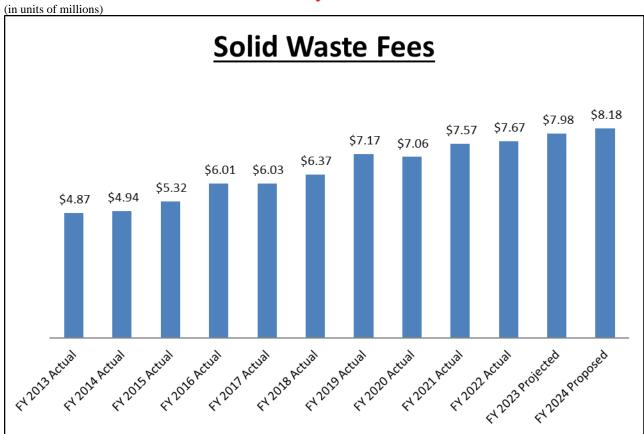

increases thereafter to accommodate the needs for the future. There are over one thousand miles of sewers to maintain. Over \$10.8M in capital projects are planned for FY2024 for these funds.

Solid Waste programs provide curbside services to twenty-four thousand residences, hauling over thirty-four million pounds of trash and fifteen thousand cubic yards of brush per year. Attempts to address the subsidy needs for this Fund were made in FY2019 with a material adjustment to the fee structure and service levels. Additionally, a 3% annual fee increase was authorized to address future needs as well. While this fund is budgeted at an approximate breakeven level, it is impacted by the recycling market, which can create swings of multiple hundreds of thousands of dollars. This activity makes it difficult to plan for the needed large capital investments in equipment.