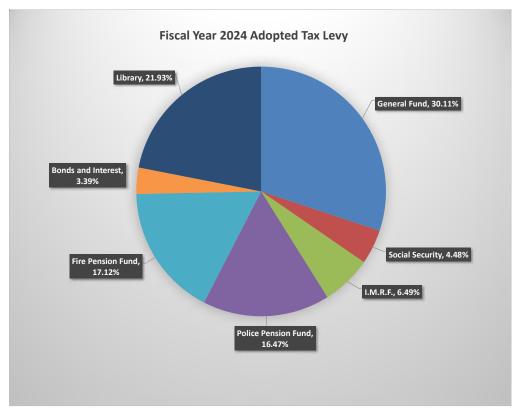

|    | 0.26317                   |    | 0.30457                     |    | 0.30604                   |
| Total for all Funds <sup>1, 2</sup>                            | \$ | 25,606,408                | \$ | 26,787,187                  | \$ | 28,590,984                |
| Calendar Year (Fiscal Year)                                    | CY | 2020 (FY 2022)            | CY | 2021 (FY 2023)              | CY | 2022 (FY 2024)            |
| Actual Tax Rate<br>Estimated Tax Rate                          |    | 1.35684                   |    | 1.39046                     |    | 1.39541                   |

<sup>&</sup>lt;sup>1</sup> - Includes General Fund, Bonds and Library Property Tax Revenue

 $<sup>^{\</sup>rm 2}$  - Does not include TIF portion of Property Tax.



## **EXPENDITURE SUMMARY**



### **EXPENDITURE SUMMARY**

- Expenditure Overview
- Inter-Fund Transfer Summary
- Expenditure Comparison by Department/Fund

# Expenditure Overview



Salary and benefits make up 28% of all City expenditures with another 3% from contractuals related to workers' compensation and general liability insurance. Intergovernmental Expenditures represents \$12.3M in payments to the Public Safety pensions and transfers of \$4.6M to regional agencies.

#### **Budget Expenditure Process**

**Budget Methodology** - The expenditures in the Proposed Fiscal Year 2024 budget are projected by staff using a zero-based budget methodology. A zero-based budget approach requires each budget request be re-evaluated thoroughly, starting from the zero-base. This process is indepen