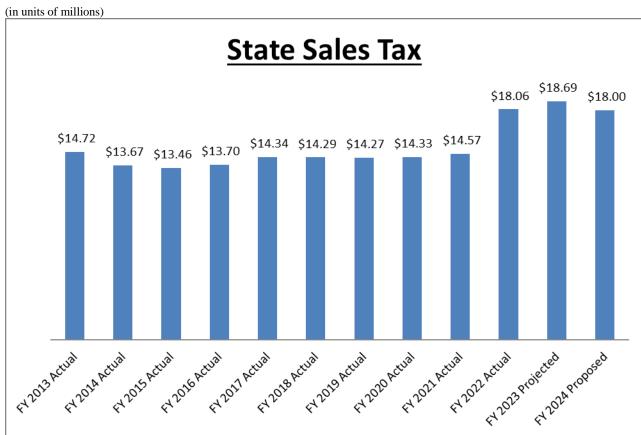

Tax Revenues were increased by \$7.2M over FY2023; \$2.1M in Sales Taxes, \$843K in local business taxes, \$501K in Utility Taxes and \$1.5M in income tax related. Property taxes were increased by \$1.4M related to EAV growth. These funds were committed to funding Public Safety Pensions, further demonstrating the City's commitment for funding of those liabilities.

#### General Fund - Additional Details

The City's largest fund provides services primarily financed by property taxes and State and Home Rule Sales Tax, which make up over 49.3% of all General Fund revenues. The property tax rate has remained flat since FY2010, but real estate values continue to increase with a +6% increase in tax year 2022.