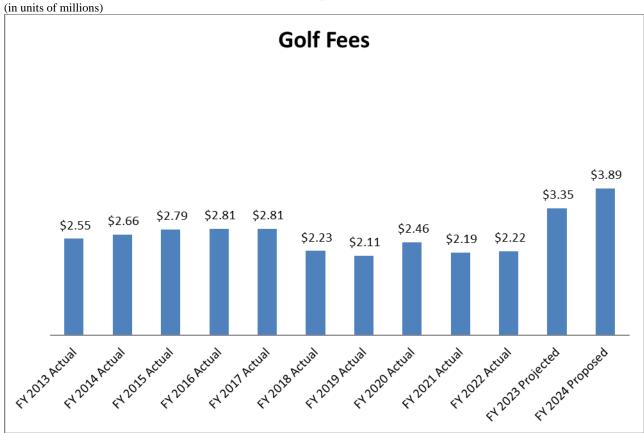

#### Other Enterprise Funds: Golf, Lincoln Garage, and Arena

After previously experiencing a downward trend in participation over the last few years, the City's three golf courses have experienced an upward trend. The General Fund is subsidizing the fund by \$1.26M, with \$865K for capital improvements and \$350K for equipment. The General Fund is subsidizing the Lincoln Parking Garage fund by \$1.1M, with all of that related to capital improvements. The entertainment division of the Arena budgeted a \$384K loss. The management of this operation was outsourced prior to FY22. The City took this management inhouse and set up a new Arts and Entertainment Department to manage the two City entertainment venues more effectively: the BCPA and the Arena.