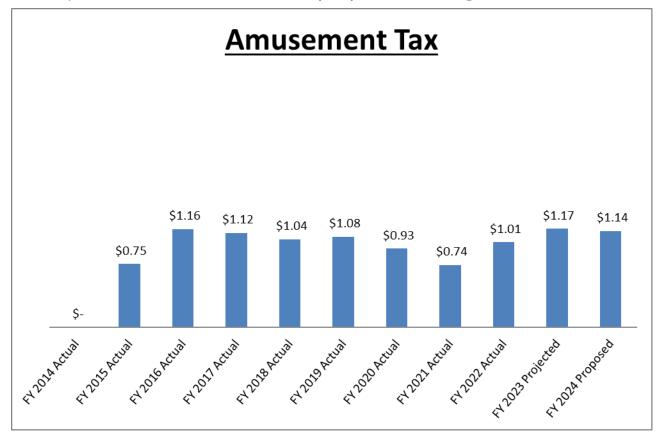

x**

**Background** – On April 21<sup>st</sup>, 2014, the City adopted a four percent (4%) Amusement tax levied on exhibitive entertainment, including, but not limited to, sports spectating, theatrical, dramatic, musical, or artistic performance; motion picture shows or movies; video or videotape; digital versatile disk (DVD) rentals; and subscription video programming services (such as Cable TV). The ordinance was amended by City Council on February 14, 2022, to include streaming services. Tax exemptions apply for most tax-exempt organizations, youth organizations and public or private universities *hosting* events. The Amusement Tax is used for general operations.



(in units of millions)

**Statutory** – The Amusement Tax rates are set by City ordinance. (**Chapter 39: Article XIX**)



### **Municipal Tax Rate Comparison**

|                          |            |               |           | SALES TAX |                      |               |             |          |             | Packaged | Municipal        |             |
|--------------------------|------------|---------------|-----------|-----------|----------------------|---------------|-------------|----------|-------------|----------|------------------|-------------|
|                          |            | 2022 Property | Home Rule | Sales Tax | <b>County Public</b> | County School | Total Sales | Beverage | Vehicle Use | Liquor   | Motor Fuel       | Hotel/Motel |
| Municipality             | Population | Tax Rate 1    | Sales Tax | Rate 2    | Safety Tax           | Facility Tax  | Tax Rate    | Tax      | T