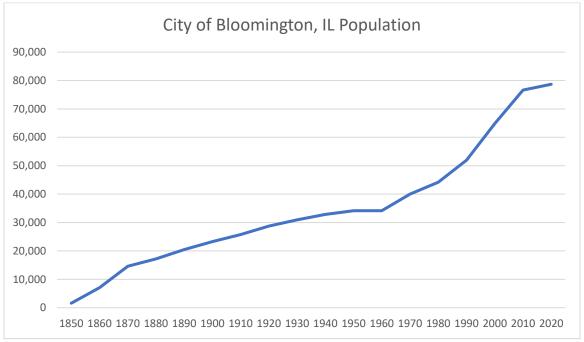

#### **General Information**

The City of Bloomington, incorporated in 1856, is a home rule unit of government under the 1970 Illinois Constitution. The City of Bloomington is located in the heart of Central Illinois, approximately 125 miles southwest of Chicago, 155 miles northeast of St. Louis, and 64 miles Northeast of Springfield, the State Capital. The City of Bloomington is the County Seat of McLean County, the largest county in Illinois (approximately 762,240 acres). The results of the 2020 Census show Bloomington has a population of 78,680 residents, of which approximately 78% are white, 10% African American, 8% Asian and 6% Hispanic or Latino. The median household income is \$67,507.

#### **Demographic & Economic Statistics**

Total Population: 78,680 per 2020 Census

12th largest City by population in the State of Illinois

There are 2,903 people per square mile aka population density.