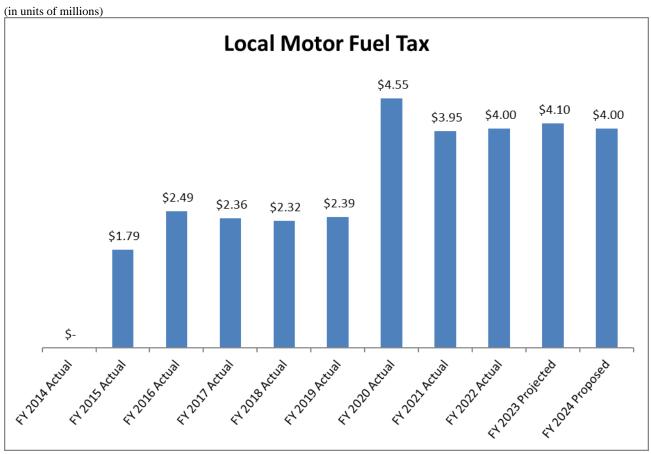

| Fund                  | FY2023     | FY2024     | Change     |
|-----------------------|------------|------------|------------|
| Capital Improvement   | 4,230,366  | 5,612,000  | 1,381,634  |
| Asphalt and Concrete  | 7,000,000  | 10,000,000 | 3,000,000  |
| MFT (State)           | 25,205,000 | 26,693,600 | 1,488,600  |
| Water                 | 7,901,750  | 9,466,250  | 1,564,500  |
| Sewer                 | 4,792,000  | 6,467,500  | 1,675,500  |
| Storm Water           | 2,642,000  | 4,367,500  | 1,725,500  |
| Solid Waste           | -          | 150,000    | 150,000    |
| Arena                 | 3,800,000  | 5,000,000  | 1,200,000  |
| BCPA Capital Campaign | 500,000    | -          | (500,000)  |
| Lincoln Parking Deck  | 600,000    | 1,100,000  | 500,000    |
| Golf Fund             | 235,000    | 865,000    | 630,000    |
| TOTAL                 | 56,906,116 | 69,721,850 | 12,815,734 |

#### Strategic Plan

The Strategic Plan Goals as adopted in 2010:

- 1. Financially Strong City Providing Quality Basic Services
  - a. Police & Fire emphasis with \$64.8M budgeted to meet response times and community outreach goals.
  - b. Water, Sewer, and Storm Water budgets totaling \$48.5M with \$20.3M in infrastructure improvements.
  - c. Quality of Life emphasis with \$15.1M budgeted for Parks, Rec, and Cultural Arts.
  - d. Reviews executed for general services to ensure cost coverage.
- 2. Upgrade Infrastructure and Facilities
  - a. Funded by a 10% share of Home Rule Sales Tax and an eight cent per gallon local motor fuel tax, \$2M in American Rescue Plan Act (ARPA) funds, and a \$1M subsidy from the General Fund, \$10M is budgeted for FY2024 for local street and sidewalk repair. The FY2024 budget also includes \$26.7M in State Motor Fuel Tax funded projects.
  - b. Funded by annual fee increases of 3% per year, \$10.8M is budgeted for Sewer and Storm Water projects. \$9.5M in Water improvements are budgeted.
- 3. Strong Neighborhoods
  - a. The O'Neil Park and Pool renovation will be completed. This project is of importance in the revitalization of Bloomington's west side.
  - b. The Bloomington Public Library Expansion and Renovation will be completed.
  - c. \$2.9M is budgeted for McLean County Mental Health to ensure resources are available for the community.
- 4. Grow the Local Economy
  - a. Over \$1M budgeted for business incentives, studies, and support for other regional economic development entities.
- 5. Prosperous Downtown Bloomington
  - a. Focus on hosting events such as Farmers Market \$20K.
  - b. Budgeted grant of \$125K for Downtown building improvements.
  - c. Beatification and amenities (maintenance and decorations) budget of +\$100K.
  - d. Promotional budget of \$36K.