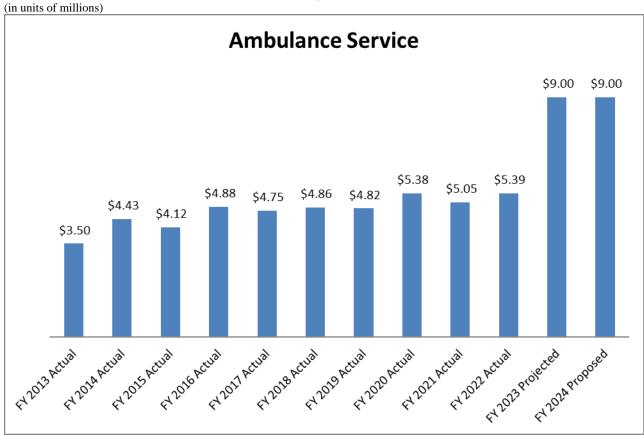

#### How the General Fund was Balanced:

The positive inflationary impact on tax revenues, which were previously highlighted in this letter, are expected to continue into FY2024. While a conservative approach was taken, as compared to the positive variances experienced in FY2023, budgeted revenues were increased to reflect this expectation. These revenues, along with increases in investment income due to higher interest rates and added revenues for ambulance services related to Federal support, provided the resources to balance the budget and address many needs and initiatives, as highlighted previously in this letter.