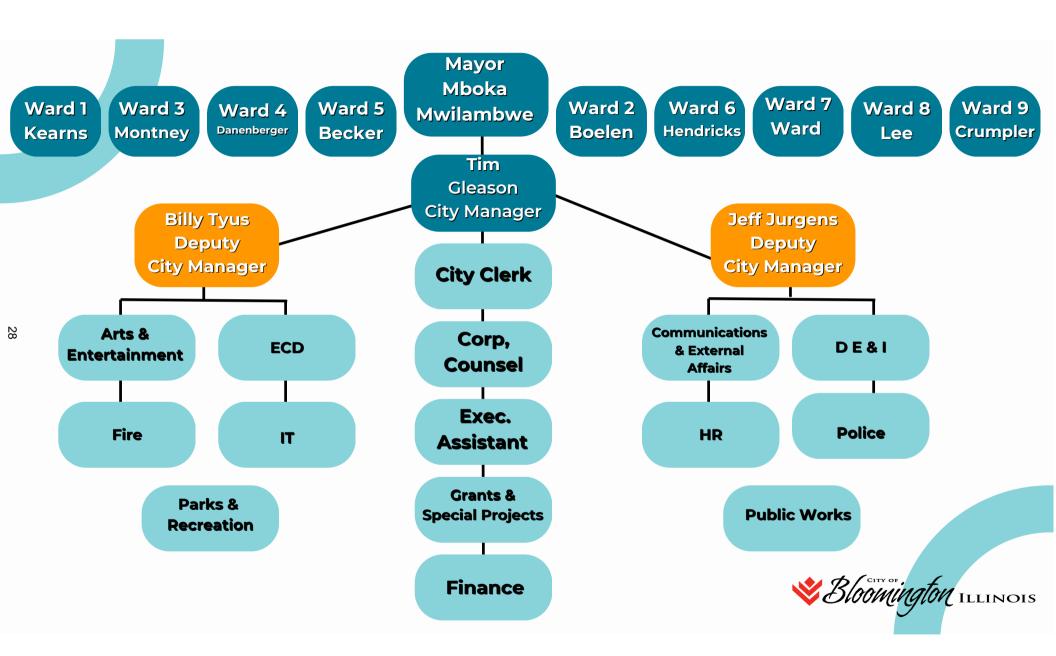

#### CITY OF BLOOMINGTON STAFF

City Manager
Deputy City Manager
Arts & Entertainment
City Clerk
Corporation Counsel

Tim Gleason
Billy Tyus
Anthony Nelson
Leslie Yocum
Jeffrey R. Jurgens

Economic & Community

Development Melissa Hon
Finance Scott Rathbun
Fire Eric West

Human Resources Nicole Albertson Information Technology Craig McBeath

Parks & Recreation Eric Veal

Police Jamal Simington Public Works Kevin Kothe

Library Director Jeanne Hamilton