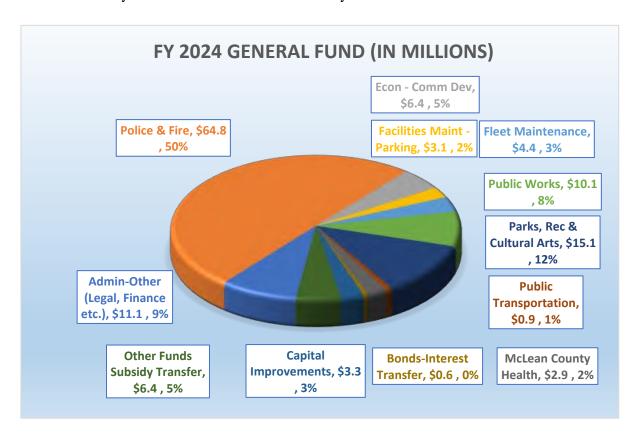

#### General Fund – Largest City Fund

#### General Fund by Function – Year over Year

|                                         | 2022 |                 | 2024              |    | 5 "              |                                    |
|-----------------------------------------|------|-----------------|-------------------|----|------------------|------------------------------------|
| Function / Department                   |      | 2023<br>Adopted | 2024<br>Adopted   |    | Dollar<br>Change | Notes                              |
| Admin-Other (Legal, Finance etc.)       | \$   | 15,448,019      | \$<br>11,102,222  | \$ |                  | Less ARPA Grant                    |
| Public Safety                           | \$   | 61,066,452      | \$<br>64,834,823  | \$ | 3,768,371        | Amb Ins Write-Off +2.4M,Sal +1.5M  |
| Econ - Comm Dev                         | \$   | 5,473,444       | \$<br>6,403,576   | \$ | 930,131          |                                    |
| Facilities Maint, Govt. Center, Parking | \$   | 2,694,984       | \$<br>3,137,116   | \$ | 442,133          |                                    |
| Fleet Maintenance                       | \$   | 3,860,002       | \$<br>4,345,487   | \$ | 485,484          | Fuel +370K                         |
| PW Admin, Street Mnt., Eng. Snow & Ice  | \$   | 8,549,372       | \$<br>10,115,968  | \$ | 1,566,596        | Sal +400K, Equip/Vehicles +800K    |
| Parks, Rec & Cultural Arts              | \$   | 13,675,484      | \$<br>15,143,219  | \$ | 1,467,735        | Sal +760K, Cont. +460K, Comm +440K |
| Public Transportation                   | \$   | 1,486,265       | \$<br>910,000     | \$ | (576,265)        | Connect Transit reduced ask        |
| McLean County Health                    | \$   | 2,781,030       | \$<br>2,850,000   | \$ | 68,970           | Increase in HRST                   |
| Asphalt & Concrete Transfer             | \$   | -               | \$<br>1,000,000   | \$ | 1,000,000        | Transfer from GF 1M                |
| Capital Improvement Fund Transfer       | \$   | 2,630,366       | \$<br>3,300,000   | \$ | 669,634          | Additional funding for projects    |
| Bonds-Interest Transfer                 | \$   | 828,877         | \$<br>576,710     | \$ | (252,167)        | Less transfer needed for debt      |
| Enterprise Funds Subsidy Transfer       | \$   | 3,817,454       | \$<br>5,355,918   | \$ | 1,538,464        | Arena 3M, Golf 1.25M, ALG 1.1M     |
| TOTAL EXPENSE                           | \$   | 122,311,750     | \$<br>129,075,038 | \$ | 6,763,288        |                                    |