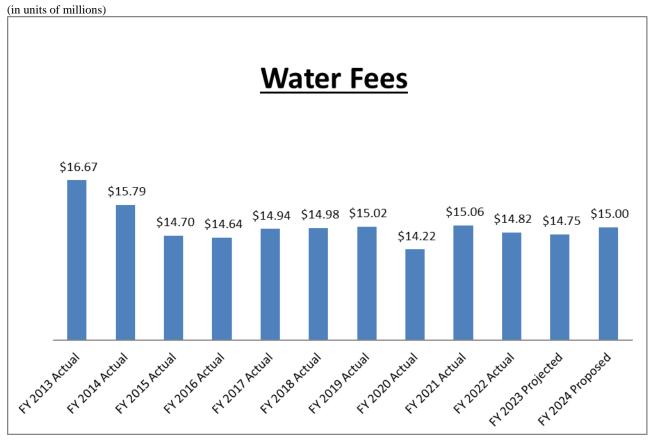

#### Major Enterprise Funds: Water, Sewer, Storm Water, and Solid Waste

The Water fund, responsible for providing four billion gallons of water per year to the community, is in the mid stages of a system wide delivery and rate review. The fund has been accumulating reserves to address large infrastructure improvements. There is over \$9.5M in infrastructure projects planned for FY2024.