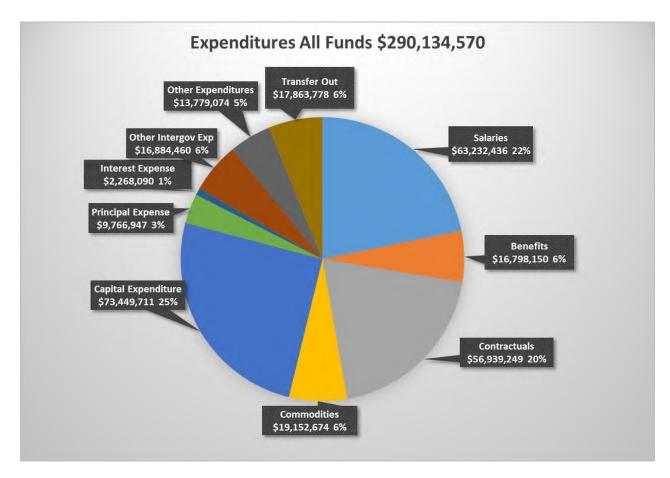

The FY2024 Budget totals \$290.1M, which is the largest budget the City has adopted. Adjusting for projects, strategic additions, and nonrecurring items, however, the City's operating expenses have grown approximately 3% rate over the last eight years.