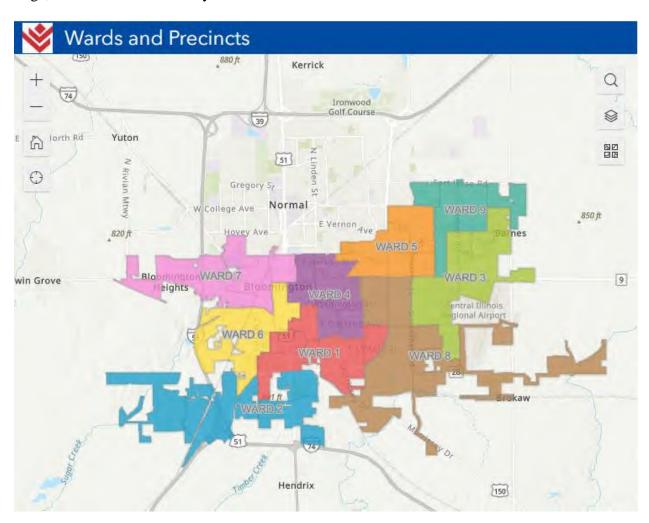

#### City of Bloomington Mayor and Council Members Elected to Four Year Terms

Mayor Mboka Mwilambwe (2021-2025)

Ward 1—Grant Walch (2021-2023)

Ward 2—Donna Boelen (2019-2023)

Ward 3—Sheila Montney (2021-2025)

Ward 4—Julie Emig (2019-2023)

Ward 5—Nick Becker (2021-2025)

Ward 6—De Urban (2021-2023)

Ward 7—Mollie Ward (2021-2025)

Ward 8—Jeff Crabill (2019-2023)

Ward 9—Tom Crumpler (2021-2025)

#### **City Organization**

The City is governed by a City Council elected on a non-partisan basis composed of nine Council members and a Mayor. The City Council is responsible to enact ordinances, resolutions, and regulations which govern the City, adopt the annual budget, as well as appoint members of various statutory and ordinance boards. The City's manager is responsible to carry out the policies and ordinances established by City Council, oversee the day-to-day operations of the City, and appoint the department heads of the City's departments. The Council is elected to four-year staggered terms, while the Mayor is elected to a four-year term. The Mayor is elected at large, the Council members by ward.