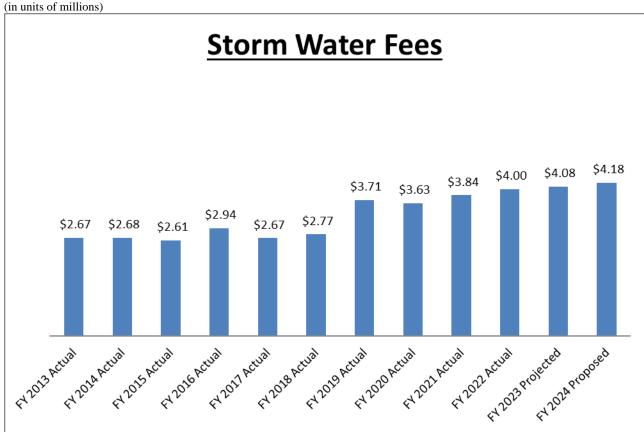

Significant strides were approved in FY2018 to address the long-term sustainability of the City's Sewer and Storm Water Funds. The Council authorized rate increases for both ensuring that funds would be available for much needed infrastructure maintenance. Initial increases of 50% and 30% respectively were approved to address significant immediate needs, with 3% annual

increases thereafter to accommodate the needs for the future. There are over one thousand miles of sewers to maintain. Over \$10.8M in capital projects are planned for FY2024 for these funds.

Solid Waste programs provide curbside services to twenty-four thousand residences, hauling over thirty-four million pounds of trash and fifteen thousand cubic yards of brush per year. Attempts to address the subsidy needs for this Fund were made in FY2019 with a material adjustment to the fee structure and service levels. Additionally, a 3% annual fee increase was authorized to address future needs as well. While this fund is budgeted at an approximate breakeven level, it is impacted by the recycling market, which can create swings of multiple hundreds of thousands of dollars. This activity makes it difficult to plan for the needed large capital investments in equipment.

| Fund                  | FY2023     | FY2024     | Change     |
|-----------------------|------------|------------|------------|
| Capital Improvement   | 4,230,366  | 5,612,000  | 1,381,634  |
| Asphalt and Concrete  | 7,000,000  | 10,000,000 | 3,000,000  |
| MFT (State)           | 25,205,000 | 26,693,600 | 1,488,600  |
| Water                 | 7,901,750  | 9,466,250  | 1,564,500  |
| Sewer                 | 4,792,000  | 6,467,500  | 1,675,500  |
| Storm Water           | 2,642,000  | 4,367,500  | 1,725,500  |
| Solid Waste           | -          | 150,000    | 150,000    |
| Arena                 | 3,800,000  | 5,000,000  | 1,200,000  |
| BCPA Capital Campaign | 500,000    | -          | (500,000)  |
| Lincoln Parking Deck  | 600,000    | 1,100,000  | 500,000    |
| Golf Fund             | 235,000    | 865,000    | 630,000    |
| TOTAL                 | 56,906,116 | 69,721,850 | 12,815,734 |