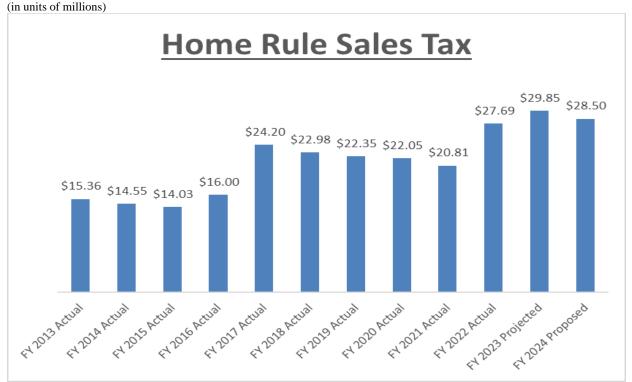

Tax Revenues were increased by \$7.2M over FY2023; \$2.1M in Sales Taxes, \$843K in local business taxes, \$501K in Utility Taxes and \$1.5M in income tax related. Property taxes were increased by \$1.4M related to EAV growth. These funds were committed to funding Public Safety Pensions, further demonstrating the City's commitment for funding of those liabilities.

#### General Fund - Additional Details

The City's largest fund provides services primarily financed by property taxes and State and Home Rule Sales Tax, which make up over 49.3% of all General Fund revenues. The property tax rate has remained flat since FY2010, but real estate values continue to increase with a +6% increase in tax year 2022.