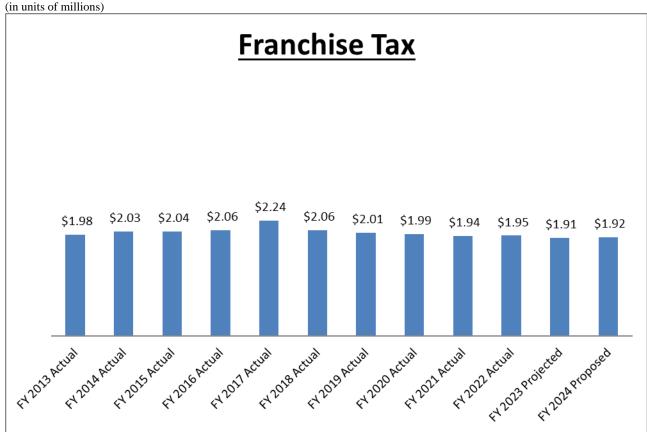

ndations of the Illinois Municipal League to project this revenue for budgetary purposes.





Statutory – The Replacement Tax is set by State Statute (35 ILCS 5/201).

#### **Franchise Tax**

**Background** – The City of Bloomington's current franchise tax rate is 5%. Comcast (cable television), Metro Net (television), Ameren Illinois (electric), and Corn Belt (electric) currently pay a franchise tax to the City. Ameren Illinois and Corn Belt disburses this fee to the City monthly while Comcast and Metro Net disburses their fees to the City quarterly. The Franchise Tax is used to offset expenditures within the General Fund. The budget for franchise tax is based upon analytical trends, staff expertise, and an economic forecast prepared by City staff; it is projected to remain the same.





**Statutory** – The City's Franchise Tax is set in accordance with State Regulations. (**805 ILCS** 5/15.05)

#### **Hotel/Motel Tax**

**Background** – The City of Bloomington has incorporated a 6% Hotel/Motel Tax. The City uses these funds to promote economic growth in the City as well as offset other expenditures in the General Fund. The budget for Hotel/Motel tax is based upon analytical trends.





Statutory – In accordance with Ordinance No. 2002-93, there is an established hotel/motel tax.

#### **Amusement Tax**

**Background** – On April 21<sup>st</sup>, 2014, the City adopted a four percent (4%) Amusement tax levied on exhibitive entertainment, including, but not limited to, sports spectating, theatrical, dramatic, musical, or artistic performance; motion picture shows or movi