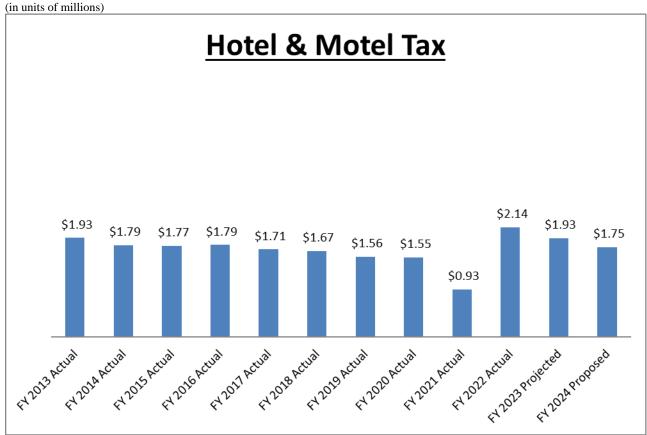

the City. Ameren Illinois and Corn Belt disburses this fee to the City monthly while Comcast and Metro Net disburses their fees to the City quarterly. The Franchise Tax is used to offset expenditures within the General Fund. The budget for franchise tax is based upon analytical trends, staff expertise, and an economic forecast prepared by City staff; it is projected to remain the same.





**Statutory** – The City's Franchise Tax is set in accordance with State Regulations. (**805 ILCS** 5/15.05)

#### **Hotel/Motel Tax**

**Background** – The City of Bloomington has incorporated a 6% Hotel/Motel Tax. The City uses these funds to promote economic growth in the City as well as offset other expenditures in the General Fund. The budget for Hotel/Motel tax is based upon analytical trends.





Statutory – In accordance with Ordinance No. 2002-93, there is an established hotel/motel tax.

#### **Amusement Tax**

**Background** – On April 21<sup>st</sup>, 2014, the City adopted a four percent (4%) Amusement tax levied on exhibitive entertainment, including, but not limited to, sports spectating, theatrical, dramatic, musical, or artistic performance; motion picture shows or movies; video or videotape; digital versatile disk (DVD) rentals; and subscription video programming services (such as Cable TV). The ordinance was amended by City Council on February 14, 2022, to include streaming services. Tax exemptions apply for most tax-exempt organizations, youth organizations and public or private universities *hosting* events. The Amusement Tax is used for general operations.



(in u