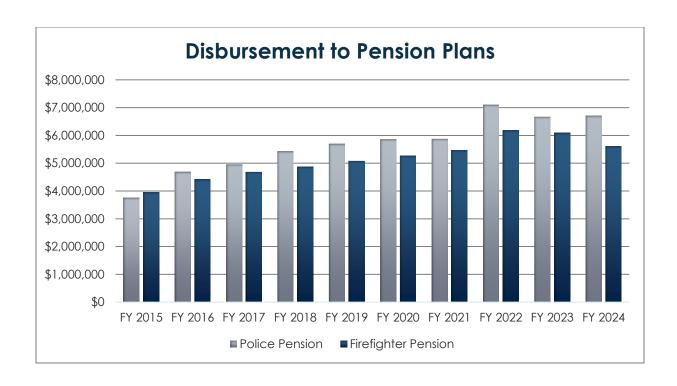

Tax Revenues were increased by \$7.2M over FY2023; \$2.1M in Sales Taxes, \$843K in local business taxes, \$501K in Utility Taxes and \$1.5M in income tax related. Property taxes were increased by \$1.4M related to EAV growth. These funds were committed to funding Public Safety Pensions, further demonstrating the City's commitment for funding of those liabilities.

Utility Tax revenues have been increased by \$500K from FY2023 budget levels. Increases in Natural Gas prices has begun to offset the reduction in Telecomm revenues which is occurring due to the migration away from telephone landlines. A portion of the utility tax increase that went into effect in 2016 is dedicated to Public Safety Pension funding. This amounts to approximately 40% of total current utility tax revenues.

For FY2024, Public Safety Pension contributions decreased by approximately \$438K to \$12.3M. Utility Taxes were increased in 2016 to aid in funding these pensions. Initially, the increase in revenues were more than the contribution need, therefore the dollars were restricted, and created a reserve. This reserve was depleted in FY2023, and the City projected a \$1.8M shortfall related to pension restricted revenues. To address this, the Property Tax Levy was increased by \$1.4M, an amount that was estimated to keep the tax rate flat, with the entire increase dedicated to Public Safety Pensions. Therefore, the \$12.3M will be funded by \$9.6M in Property Taxes, \$2.3M in Utility Tax revenues, \$10K from dedicated Replacement Taxes, and approximately \$400K in misc. General Fund revenues.