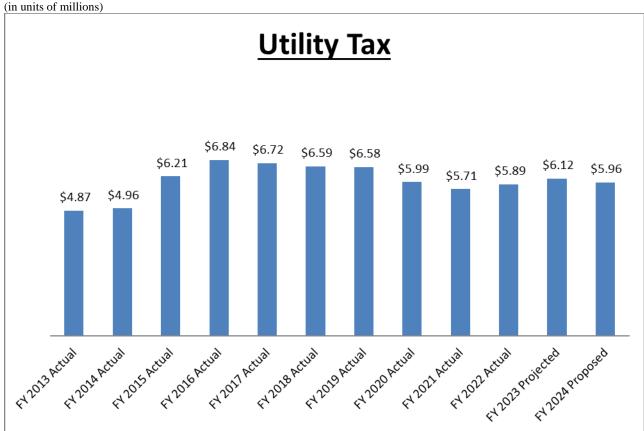

Utility Tax revenues have been increased by \$500K from FY2023 budget levels. Increases in Natural Gas prices has begun to offset the reduction in Telecomm revenues which is occurring due to the migration away from telephone landlines. A portion of the utility tax increase that went into effect in 2016 is dedicated to Public Safety Pension funding. This amounts to approximately 40% of total current utility tax revenues.

For FY2024, Public Safety Pension contributions decreased by approximately \$438K to \$12.3M. Utility Taxes were increased in 2016 to aid in funding these pensions. Initially, the increase in revenues were more than the contribution need, therefore the dollars were restricted, and created a reserve. This reserve was depleted in FY2023, and the City projected a \$1.8M shortfall related to pension restricted revenues. To address this, the Property Tax Levy was increased by \$1.4M, an amount that was estimated to keep the tax rate flat, with the entire increase dedicated to Public Safety Pensions. Therefore, the \$12.3M will be funded by \$9.6M in Property Taxes, \$2.3M in Utility Tax revenues, \$10K from dedicated Replacement Taxes, and approximately \$400K in misc. General Fund revenues.