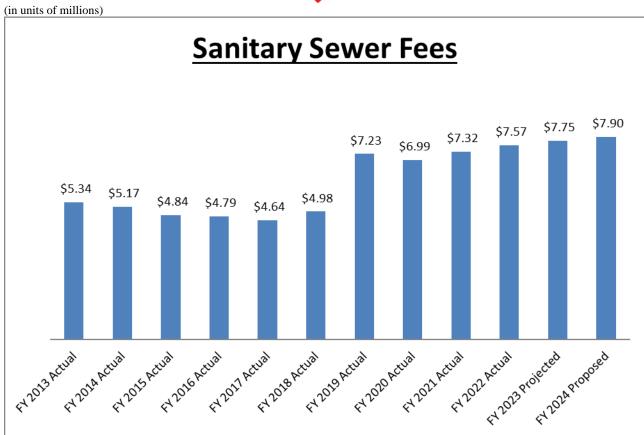

Significant strides were approved in FY2018 to address the long-term sustainability of the City's Sewer and Storm Water Funds. The Council authorized rate increases for both ensuring that funds would be available for much needed infrastructure maintenance. Initial increases of 50% and 30% respectively were approved to address significant immediate needs, with 3% annual

increases thereafter to accommodate the needs for the future. There are over one thousand miles of sewers to maintain. Over \$10.8M in capital projects are planned for FY2024 for these funds.

Solid Waste programs provide curbside services to twenty-four thousand residences, hauling over thirty-four million pounds of trash and fifteen thousand cubic yards of brush per year. Attempts to address the subsidy needs for this Fund were made in FY2019 with a material adjustment to the fee structure and service levels. Additionally, a 3% annual fee increase was authorized to address future needs as well. While this fund is budgeted at an approximate breakeven level, it is impacted by the recycling market, which can create swings of multiple hundreds of thousands of dollars. This activity makes it difficult to plan for the needed large capital investments in equipment.