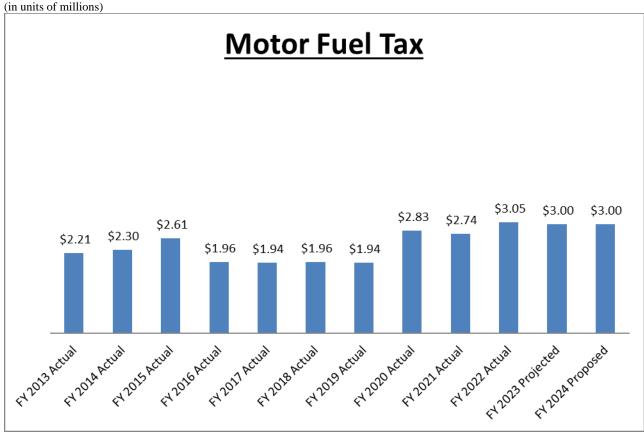

| Fund                  | FY2023     | FY2024     | Change     |
|-----------------------|------------|------------|------------|
| Capital Improvement   | 4,230,366  | 5,612,000  | 1,381,634  |
| Asphalt and Concrete  | 7,000,000  | 10,000,000 | 3,000,000  |
| MFT (State)           | 25,205,000 | 26,693,600 | 1,488,600  |
| Water                 | 7,901,750  | 9,466,250  | 1,564,500  |
| Sewer                 | 4,792,000  | 6,467,500  | 1,675,500  |
| Storm Water           | 2,642,000  | 4,367,500  | 1,725,500  |
| Solid Waste           | -          | 150,000    | 150,000    |
| Arena                 | 3,800,000  | 5,000,000  | 1,200,000  |
| BCPA Capital Campaign | 500,000    | -          | (500,000)  |
| Lincoln Parking Deck  | 600,000    | 1,100,000  | 500,000    |
| Golf Fund             | 235,000    | 865,000    | 630,000    |
| TOTAL                 | 56,906,116 | 69,721,850 | 12,815,734 |

#### Strategic Plan

The Strategic Plan Goals as adopted in 2010:

- 1. Financially Strong City Providing Quality Basic Services
  - a. Police & Fire emphasis with \$64.8M budgeted to meet response times and community outreach goals.
  - b. Water, Sewer, and Storm Water budgets totaling \$48.5M with \$20.3M in infrastructure improvements.
  - c. Quality of Life emphasis with \$15.1M budgeted for Parks, Rec, and Cultural Arts.
  - d. Reviews executed for general services to ensure cost coverage.
- 2. Upgrade Infrastructure and Facilities
  - a. Funded by a 10% share of Home Rule Sales Tax and an eight cent per gallon local motor fuel tax, \$2M in American Rescue Plan Act (ARPA) funds, and a \$1M subsidy from the General Fund, \$10M is budgeted for FY2024 for local street and sidewalk repair. The FY2024 budget also includes \$26.7M in State Motor Fuel Tax funded projects.
  - b. Funded by annual fee increases of 3% per year, \$10.8M is budgeted for Sewer and Storm Water projects. \$9.5M in Water improvements are budgeted.
- 3. Strong Neighborhoods
  - a. The O'Neil Park and Pool renovation will be completed. This project is of importance in the revitalization of Bloomington's west side.
  - b. The Bloomington Public Library Expansion and Renovation will be completed.
  - c. \$2.9M is budgeted for McLean County Mental Health to ensure resources are available for the community.
- 4. Grow the Local Economy
  - a. Over \$1M budgeted for business incentives, studies, and support for other regional economic development entities.
- 5. Prosperous Downtown Bloomington
  - a. Focus on hosting events such as Farmers Market \$20K.
  - b. Budgeted grant of \$125K for Downtown building improvements.
  - c. Beatification and amenities (maintenance and decorations) budget of +\$100K.
  - d. Promotional budget of \$36K.