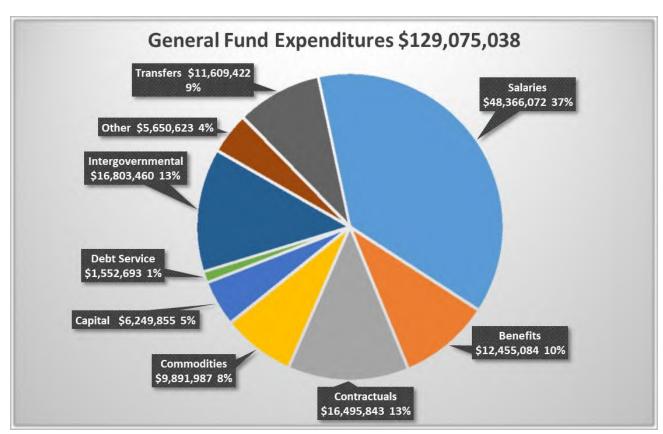

#### General Fund by Function – Year over Year

|                                         | 2022 |                 | 2024              |    | 5 "              |                                    |
|-----------------------------------------|------|-----------------|-------------------|----|------------------|------------------------------------|
| Function / Department                   |      | 2023<br>Adopted | 2024<br>Adopted   |    | Dollar<br>Change | Notes                              |
| Admin-Other (Legal, Finance etc.)       | \$   | 15,448,019      | \$<br>11,102,222  | \$ |                  | Less ARPA Grant                    |
| Public Safety                           | \$   | 61,066,452      | \$<br>64,834,823  | \$ | 3,768,371        | Amb Ins Write-Off +2.4M,Sal +1.5M  |
| Econ - Comm Dev                         | \$   | 5,473,444       | \$<br>6,403,576   | \$ | 930,131          |                                    |
| Facilities Maint, Govt. Center, Parking | \$   | 2,694,984       | \$<br>3,137,116   | \$ | 442,133          |                                    |
| Fleet Maintenance                       | \$   | 3,860,002       | \$<br>4,345,487   | \$ | 485,484          | Fuel +370K                         |
| PW Admin, Street Mnt., Eng. Snow & Ice  | \$   | 8,549,372       | \$<br>10,115,968  | \$ | 1,566,596        | Sal +400K, Equip/Vehicles +800K    |
| Parks, Rec & Cultural Arts              | \$   | 13,675,484      | \$<br>15,143,219  | \$ | 1,467,735        | Sal +760K, Cont. +460K, Comm +440K |
| Public Transportation                   | \$   | 1,486,265       | \$<br>910,000     | \$ | (576,265)        | Connect Transit reduced ask        |
| McLean County Health                    | \$   | 2,781,030       | \$<br>2,850,000   | \$ | 68,970           | Increase in HRST                   |
| Asphalt & Concrete Transfer             | \$   | -               | \$<br>1,000,000   | \$ | 1,000,000        | Transfer from GF 1M                |
| Capital Improvement Fund Transfer       | \$   | 2,630,366       | \$<br>3,300,000   | \$ | 669,634          | Additional funding for projects    |
| Bonds-Interest Transfer                 | \$   | 828,877         | \$<br>576,710     | \$ | (252,167)        | Less transfer needed for debt      |
| Enterprise Funds Subsidy Transfer       | \$   | 3,817,454       | \$<br>5,355,918   | \$ | 1,538,464        | Arena 3M, Golf 1.25M, ALG 1.1M     |
| TOTAL EXPENSE                           | \$   | 122,311,750     | \$<br>129,075,038 | \$ | 6,763,288        |                                    |