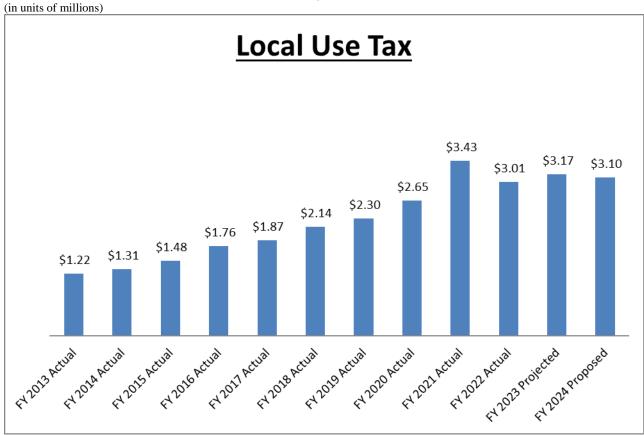

three City owned golf courses. The budget for fiscal year 2023 shows a slight increase as demand increased due to COVID-19. Revenue is budgeted through golf trends in Central Illinois.





**Statutory** – Golf rates are examined and reviewed at the end of each season.

#### **Local Use Tax**

**Background -** In 1955, the General Assembly passed the Use Tax Act. Use Tax is a sales tax that requires purchasers of tangible goods bought for use in Illinois to report and pay the attributable taxes of 6.25% (state sales tax rate). This was intended to cover tax made on purchases from out of state by catalog or mail order sales. This law now applies to internet purchases. Staff incorporated the recommendations of the Illinois Municipal League to project this revenue for budgetary purposes.





Statutory – The Local Use Tax is set by State Statute (35 ILCS 105/1 to 105/22).

#### **Corporate Personal Property Replacement Tax (CPPRT)**

**Background** - Replacement Tax are taxes on the income or invested capital of corporations, partnerships, trusts and public utilities. Replacement taxes are collected by the State of Illinois and paid to local governments and given to replace the money lost by local government when local government's power to impose personal property taxes on corporations, partnerships, and other business entities was eliminated on January 1, 1971. The Replacement Tax is allocated between the General Fund, Debt Service Fund, Library Fund, and Pension Funds. Staff incorporated the revenue recommendations of the Illinois Municipal League to project this revenue f