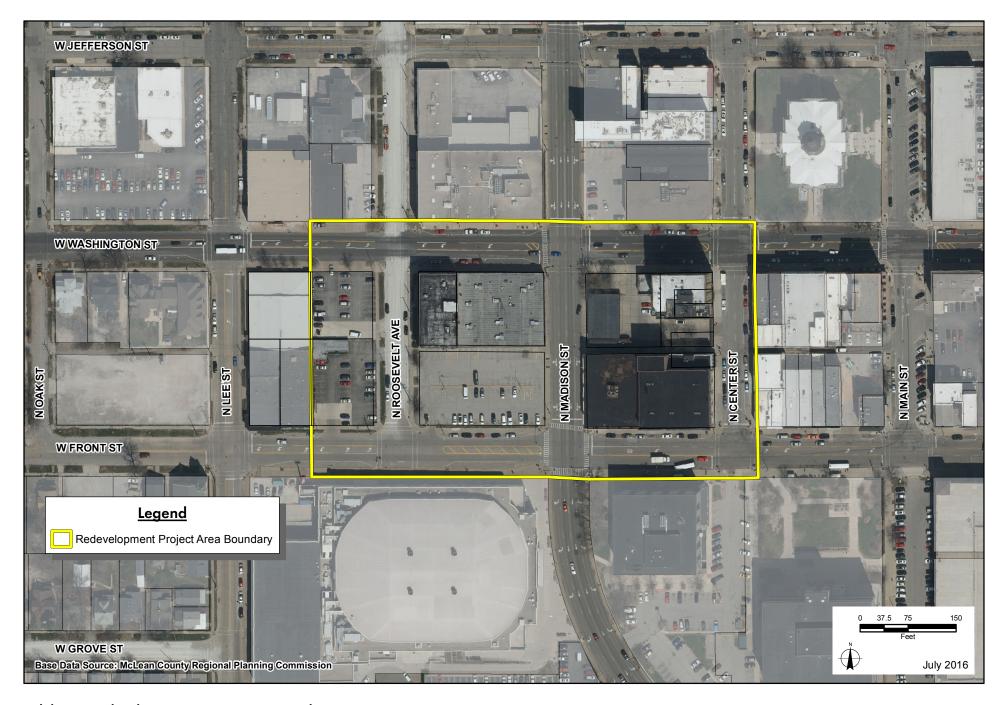

### SECTION 2 [Sections 2 through 5 must be completed for <u>each</u> redevelopment project area listed in Section 1.] FY 2020

| Name of Redevelopment Project Area (below): |                                                                     |
|---------------------------------------------|---------------------------------------------------------------------|
|                                             | DOWNTOWN-SOUTHWEST                                                  |
|                                             | CENTRAL  Primary Use of Redevelopment Project Area*: BUSINESS DIST. |
|                                             | Frimary Use of Redevelopment Project Area : BUSINESS DIST.          |