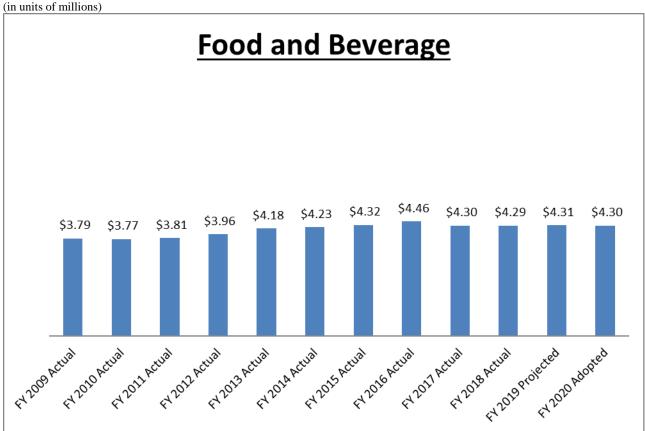

The revenues generated by the Local Motor Fuel tax will be used to fund the City's street resurfacing program and sidewalk repair program.

The Local Motor Fuel Tax took effect August 1, 2014 and was increased to eight cents (\$.08) as of May 1, 2019.





Statutory – The Local Motor Fuel Tax rates are set by City ordinance. (Chapter 39: Article XVIII)

### **Food and Beverage Tax**

**Background** – This 2% tax is imposed on prepared food and beverages served within the City's corporate limits. Increases and/or decreases in tax are determined by customer demand at any point in time. The Food and Beverage tax has remained steady over the nine previous years and the FY 2020 budget is projected accordingly. The Food and Beverage Tax is used to offset expenditures within the General Fund.





Statutory – The City's food & beverage tax rates are set by City ordinance. (Chapter 39: Article XVI)

### **Storm Water Management Fee**

**Background** – Revenue from this fee is allocated to the Storm Water Fund to support the maintenance and rehabilitation of the City's storm water system. Storm Water rates were raised accordingly in September 2017 with an effective date of May 1, 2018 and increase 3% annually. The City completed a Sewer and Storm Water master plan which identified that approximately \$134 million in capital needs over the next 20 years.





Statutory – In accordance with Chapter 37 Article V Ordinance No. 2004-23, there is an established monthly storm water rate.

### **Golf Related Revenue**

**Background** – Revenue from golf fees are allocated to the Golf Course