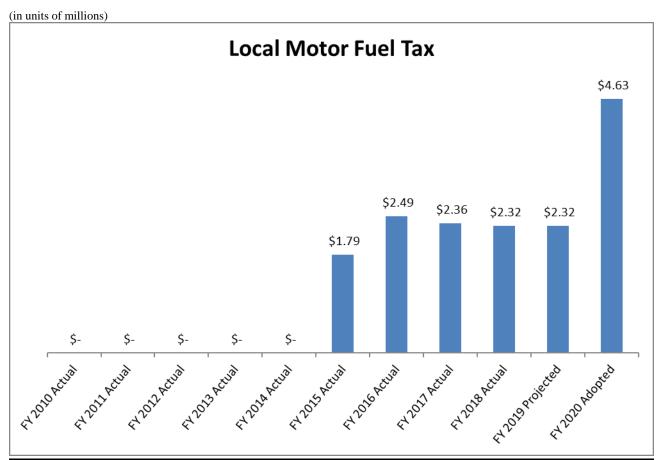

#### **General Fund**

The General Fund budget was balanced with a combination of positive revenue trends, inclusion/recognition of annual expense savings related to employment vacancies, and solid expense control, especially in the area of employee benefits. Additionally, City Council action to increase the Local Motor Fuel Tax from 4 cents to 8 ensured the sustainable improvement and maintenance of the City's streets, alleys and sidewalks.

The Local Motor Fuel Tax (LMFI) increase approved by Council on March 25, 2019, resulted in a \$2.3M addition to General Fund revenues, accounting for 56% of the overall revenue increase (net of Use of Fund Balance). These funds are restricted, and are transferred to the newly formed Asphalt and Concrete Capital Improvement Fund; therefore, having no net effect on the General Fund.