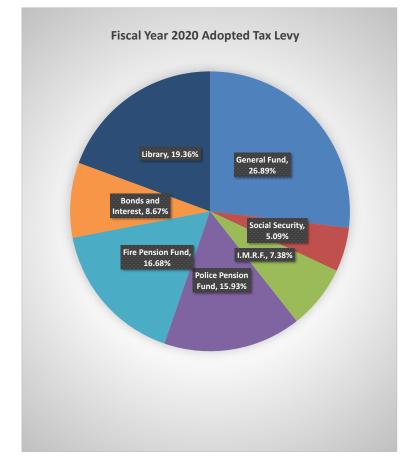

#### **Revenue Summary**

This section provides insight into the City's overall revenues and includes the following:

- Major Revenue Analysis
- Revenue comparison by department/fund
- Statement of Proposed Property Tax Levy

#### DIRECT AND OVERLAPPING PROPERTY TAX RATES Last Ten Fiscal Years

|      | City Direct Rates |         |         |            |          |          |         |         |         |         |
|------|-------------------|---------|---------|------------|----------|----------|---------|---------|---------|---------|
|      |                   |         |         | Illinois   |          |          |         |         |         |         |
|      |                   | Fire    | Police  | Municipal  |          | Bond and | Public  | Public  |         |         |
| Levy | General           | Pension | Pension | Retirement | Judgment | Interest | Benefit | Library | Audit   | Total   |
| Year | Fund              | Fund    | Fund    | Fund       | Fund     | Fund     | Fund    | Fund    | Fund    | Direct  |
| 2009 | 0.41474           | 0.17583 | 0.21686 | 0.14122    | -        | 0.12300  | -       | 0.25467 | 0.00451 | 1.33083 |
| 2010 | 0.38496           | 0.18942 | 0.22558 | 0.13914    | -        | 0.12118  | -       | 0.25090 | -       | 1.31118 |
| 2011 | 0.44285           | 0.17285 | 0.18370 | 0.13904    | -        | 0.12111  | -       | 0.25073 | -       | 1.31028 |
| 2012 | 0.44838           | 0.16509 | 0.18060 | 0.14207    | -        | 0.12376  | -       | 0.25620 | -       | 1.31610 |
| 2013 | 0.35680           | 0.22400 | 0.21333 | 0.14208    | -        | 0.12376  | -       | 0.25811 | -       | 1.31808 |
| 2014 | 0.35006           | 0.23370 | 0.22323 | 0.13940    | -        | 0.12143  | -       | 0.25323 | -       | 1.32105 |
| 2015 | 0.36593           | 0.23162 | 0.22124 | 0.13816    | -        | 0.12034  | -       | 0.25098 | -       | 1.32827 |
| 2016 | 0.42249           | 0.22665 | 0.21650 | 0.10023    | -        | 0.11776  | -       | 0.25296 | -       | 1.33659 |
| 2017 | 0.42095           | 0.22582 | 0.21570 | 0.09987    | -        | 0.11733  | -       | 0.25959 | -       | 1.33926 |
| 2018 | 0.43078           | 0.22463 | 0.21457 | 0.09934    | -        | 0.11671  | -       | 0.26081 | -       | 1.34684 |

#### DIRECT AND OVERLAPPING PROPERTY TAX RATES Last Ten Fiscal Years

| Overlapping Rates |         |          |             |                         |            |           |             |            |
|-------------------|---------|----------|-------------|-------------------------|------------|-----------|-------------|------------|
| 0.1 1             | N/ 1    |          | Water       | <b>A</b> <sup>+</sup> ( |            | Heartland | Total       | T ( 1 A 11 |
| School            | McLean  | TT 1.    | Reclamation | Airport                 | <b>G</b> ( | Community | Overlapping | Total All  |
| District*         | County  | Township | District    | Authority               | Cemetery   | College   | Rates       | Rates      |
| 4.69289           | 0.90687 | 0.18217  | 0.16476     | 0.08546                 | -          | 0.45910   | 6.49125     | 7.8221     |
| 4.76383           | 0.91673 | 0.17309  | 0.16391     | 0.09855                 | -          | 0.47361   | 6.58972     | 7.9009     |
| 4.65741           | 0.91571 | 0.12829  | 0.16390     | 0.15486                 | -          | 0.47584   | 6.49601     | 7.8063     |
| 4.72322           | 0.91165 | 0.14145  | 0.16402     | 0.12745                 | -          | 0.48255   | 6.55034     | 7.8664     |
| 4.83486           | 0.90375 | 0.12243  | 0.17011     | 0.12736                 | -          | 0.50667   | 6.66518     | 7.9833     |
| 4.95303           | 0.90133 | 0.12541  | 0.17216     | 0.13655                 | -          | 0.50469   | 6.79317     | 8.1142     |
| 5.15877           | 0.91836 | 0.12433  | 0.17446     | 0.13572                 | -          | 0.54046   | 7.05210     | 8.3804     |
| 5.13998           | 0.91399 | 0.12166  | 0.17931     | 0.12442                 | -          | 0.58840   | 7.06776     | 8.4044     |
| 5.15321           | 0.91052 | 0.12660  | 0.18466     | 0.11937                 | -          | 0.58538   | 7.07974     | 8.4190     |
| 5.15520           | 0.92082 | 0.12594  | 0.18651     | 0.09943                 | -          | 0.58150   | 7.06940     | 8.4162     |