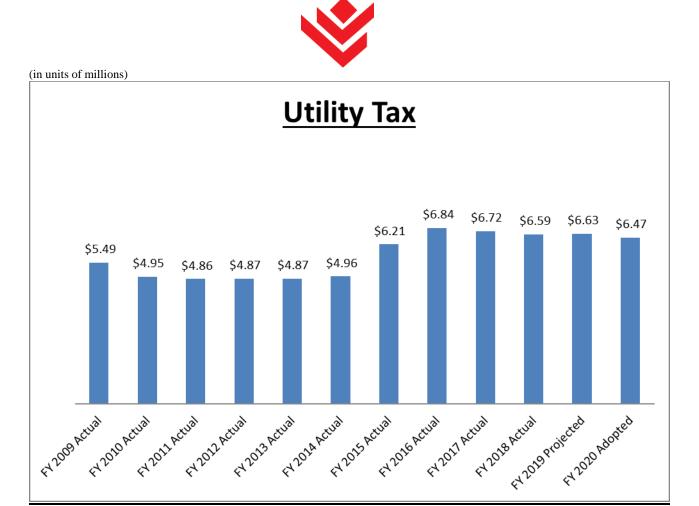

ge over the size of the cart charged. Also, for bulk waste there is a \$25.00 fee for the 2<sup>nd</sup> bucket load of bulk waste. Currently, there are no charges for brush and leave pickup or recycling.



Statutory – The City's refuse fees are set by City ordinance. (Chapter 21: Section 301.6)

\*Increases relate to the new rate structure which take effect on May 1, 2018 and increase 3% annually beginning on May 1, 2019.

### **Utility Taxes**

**Background** – The City's utility taxes are broken into four components: natural gas, electric, telecommunications, and water. Over the past decade, revenues from the utility tax have remained flat. On April 28, 2014 the City Council adopted an increase in each component of the utility tax which remains earmarked for Police and Fire pensions.



Statutory – The City's utility tax rates are set by City ordinance. (Chapter 39: Article II; Article IX; and Article X)

Note: Utility tax rate increases went into effect in FY 2015.

### **Ambulance Service**

**Background** – The City began to provide ambulance service in FY 2006 after the closure of the area's private ambulance service. The City provides basic and advanced life support to Bloomington locations and bills for these services. The City does not provide transport services between nursing homes and physician offices. Ambulance Fees are used to offset expenditures within the Fire Department and automatically increase by 3% annually. Ambulance fee revenues are offset by approximately half due to industry insurance write offs and bad debt expenses which are reflected in the Fi