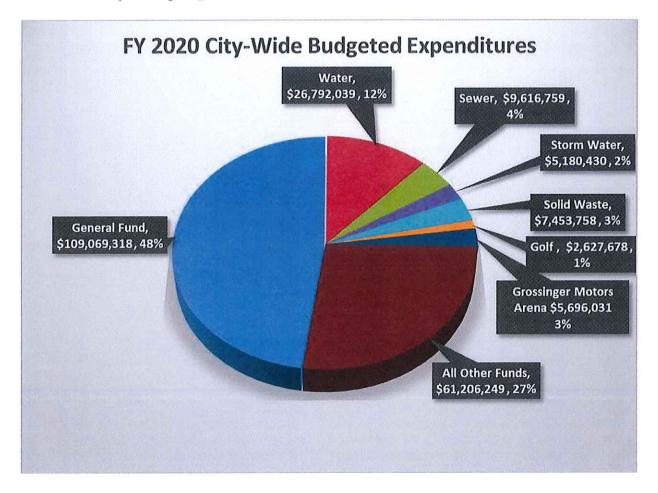

#### **Budget Overview**

The 2020 citywide budget was approached conservatively, but with an optimism for the future of the City, grounded in a strong local economy and a committed Council and Community. It is a balanced budget which totals \$228M in appropriated revenue and expenditures. This is an 8% increase from the total FY19 Budget of \$210M. This increase is primarily due to Capital spending; improvements to the City's infrastructure which total over \$40M.

#### General Fund - Additional Details

The City's largest fund provides services primarily financed by property taxes and State and Home Rule Sales Tax, which make up almost 48% of all General Fund revenues. The property tax rate has remained relatively flat since FY2010. The Home Rule Sales Tax (HRST) rate was increased by 1% in 2016, however, due to pressures from internet-based sales, declining local retail locations and the continued administrative fee (1.5% for FY20) charged by the State of Illinois, combined State and HRST projections were increased only slightly for FY20.

The Local Motor Fuel Tax (LMFI) increase approved by Council on March 25, 2019, resulted in a \$2.3M addition to General Fund revenues, accounting for 56% of the overall revenue increase (net of Use of Fund Balance). These funds are restricted, and are transferred to the newly formed Asphalt and Concrete Capital Improvement Fund; therefore, having no net effect on the General Fund.

City Hall 109 East Olive Street Bloomington, Illinois 61701 admin@cityblm.org Phone: (309) 434-2210 Fax: (309) 434-2802 TTY (309) 829-5115

*"Jewel of Midwest Cities."* 16 The Transfers In revenue category increased by nearly \$1M over FY19. This category primarily represents payments to the General Fund from Enterprise Funds for General Fund services. The majority of that increase is related to the Utility Billing department transferring to the General Fund from the Water, Storm and Sewer Funds. This resulted in nearly \$800K of expense being added to the General Fund, with those expenses then directly charged out to the Water, Storm and Solid Waste Funds.

#### **Enterprise Funds**

Many significant strides were taken in FY18 to address the long-term sustainability of the City's Enterprise Funds. The Council authorized rate increases for both Sewer and Storm Water ensuring that funds would be available for much needed infrastructure maintenance. Initial

City Hall 109 East Olive Street Bloomington, Illinois 61701 admin@cityblm.org Phone: (309) 434-2210 Fax: (309) 434-2802 TTY (309) 829-5115

"Jewel of Midwest Cities." 18 increases of 50% and 30% respectively were approved to address significant immediate needs, with 3% annual increases thereafter to accommodate the needs for the future. Over \$6.1M in capital projects are planned for FY20 for these funds. The adopted rates proposed that infrastructure for both Sewer and Storm Water will be paid for in cash or on a "cash for capital" basis.

The Water fund is next in line for a rate review coming on the heels of the completion of a comprehensive master plan. The fund has an FY19 projected fund balance of \$25.2M or close to 100% of projected annual expenditures, with nearly \$10.8M in infrastructure projects planned for FY20.

Solid Waste programs provided curbside services to 24,000 residences. Subsidy needs for this Fund were addressed in FY19 with a material adjustment to the fee structure and service levels. A 3% annual fee increase has been authorized to address future needs as well. The City's three golf courses run on nearly a break-even basis without minor Capital improvements, however downward trends in participation are of concern related to potential future subsidy needs. The entertainment division of the Arena budgeted a \$350K loss, which is down from approximately \$500K budgeted in the prior two years.