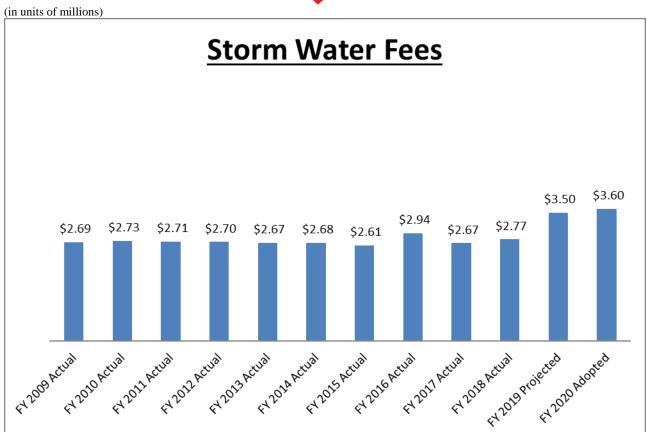

t any point in time. The Food and Beverage tax has remained steady over the nine previous years and the FY 2020 budget is projected accordingly. The Food and Beverage Tax is used to offset expenditures within the General Fund.





Statutory – The City's food & beverage tax rates are set by City ordinance. (Chapter 39: Article XVI)

### **Storm Water Management Fee**

**Background** – Revenue from this fee is allocated to the Storm Water Fund to support the maintenance and rehabilitation of the City's storm water system. Storm Water rates were raised accordingly in September 2017 with an effective date of May 1, 2018 and increase 3% annually. The City completed a Sewer and Storm Water master plan which identified that approximately \$134 million in capital needs over the next 20 years.





Statutory – In accordance with Chapter 37 Article V Ordinance No. 2004-23, there is an established monthly storm water rate.

### **Golf Related Revenue**

**Background** – Revenue from golf fees are allocated to the Golf Course Fund which supports the operating and capital needs of three City owned golf courses. The budget for fiscal year 2020 remains relatively flat. Revenue is budgeted through golf trends in Central Illinois.



Golf Fees \$1.99 \$1.99 \$2.70 \$2.70 \$2.55 \$2.66 \$2.79 \$2.81 \$2.81 \$2.81 \$2.23 \$2.52 \$2.63 \$2.79 \$2.81 \$2.81 \$2.81 \$2.81 \$2.81 \$2.23 \$2.52 \$2.63 \$2.79 \$2.81 \$2.81 \$2.81 \$2.81 \$2.81 \$2.81 \$2.81 \$2.81 \$2.81 \$2.81 \$2.81 \$2.81 \$2.81 \$2.81 \$2.81 \$2.81 \$2.81 \$2.81 \$2.81 \$2.81 \$2.81 \$2.81 \$2.81 \$2.81 \$2.81 \$2.81 \$2.81 \$