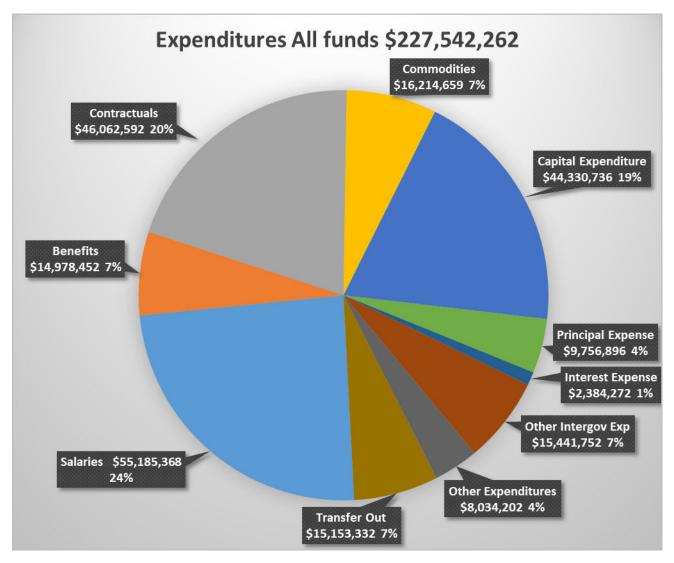

#### **Budget Overview**

The 2020 citywide budget was approached conservatively, but with an optimism for the future of the City, grounded in a strong local economy and a committed Council and Community. It is a balanced budget which totals \$228M in appropriated revenue and expenditures. This is an 8% increase from the total FY19 Budget of \$210M. This increase is primarily due to Capital spending; improvements to the City's infrastructure which total over \$40M.

#### Capital

The City on average spends \$24M a year in capital improvements. The FY20 Budget includes \$40.1M in capital improvement projects, most notably the Fox Creek Road and Bridge Improvements at \$7.4M plus \$6.6M in other Motor Fuel Tax related for a total of nearly \$14M; \$5.8M for street resurfacing, sidewalk repair and handicap ramp replacement; \$2.4M for facilities, parks, police and fire; \$775K for Creativity Center roof repair (from donated funds); \$10.5M in water infrastructure and repairs; \$6.1M for the sewer and storm water improvements; \$525K at the Arena for ArcFlash and Lighting Improvements; and \$125K for the police firing range.