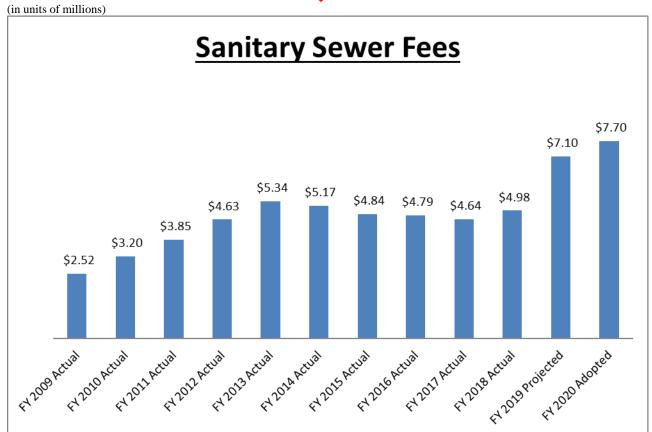

#### **Enterprise Funds**

Many significant strides were taken in FY18 to address the long-term sustainability of the City's Enterprise Funds. The Council authorized rate increases for both Sewer and Storm Water ensuring that funds would be available for much needed infrastructure maintenance. Initial

City Hall 109 East Olive Street Bloomington, Illinois 61701 admin@cityblm.org Phone: (309) 434-2210 Fax: (309) 434-2802 TTY (309) 829-5115

"Jewel of Midwest Cities." 18 increases of 50% and 30% respectively were approved to address significant immediate needs, with 3% annual increases thereafter to accommodate the needs for the future. Over \$6.1M in capital projects are planned for FY20 for these funds. The adopted rates proposed that infrastructure for both Sewer and Storm Water will be paid for in cash or on a "cash for capital" basis.