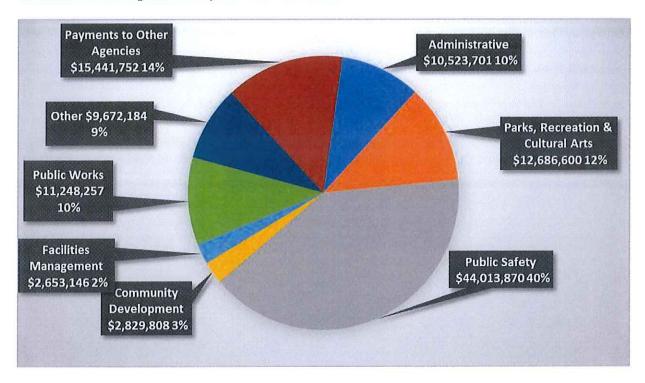

#### How is the City's budget spent?

City Hall 109 East Olive Street Bloomington, Illinois 61701 admin@cityblm.org Phone: (309) 434-2210 Fax: (309) 434-2802 TTY (309) 829-5115

*"Jewel of Midwest Cities."* 14

The City has internal goals as to the numbers of personnel required to fulfill its obligations to the citizens. This is especially true for the Public Safety departments of Police and Fire. These goals are incorporated into the budget for salaries and benefits. Challenges exist however in attaining full staffing and a 'vacancy savings' has occurred in the past related to realized costs versus budget. In FY19, a \$500K savings offset was captured in the budget. Recent historical trends show this number to be in the \$1.5M to \$1.75M range. Therefore, \$1.25M was captured as an expense offset for FY20.

As a service organization, compensation and benefits is the largest category of expense for the City. This category was basically held flat over FY19 due to the Vacancy Savings, Health Insurance and IMRF savings mentioned previously.