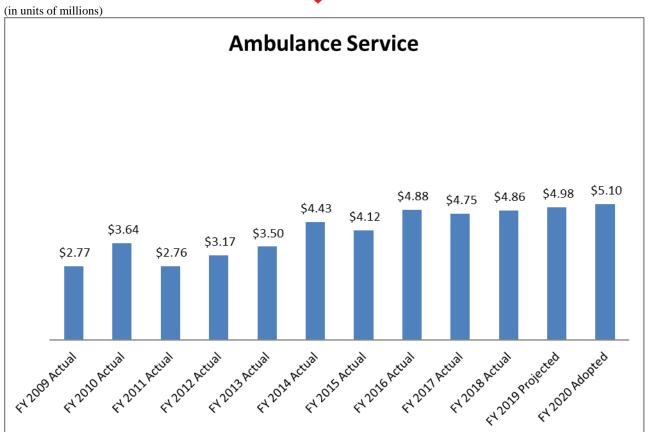

y tax rates are set by City ordinance. (Chapter 39: Article II; Article IX; and Article X)

Note: Utility tax rate increases went into effect in FY 2015.

### **Ambulance Service**

**Background** – The City began to provide ambulance service in FY 2006 after the closure of the area's private ambulance service. The City provides basic and advanced life support to Bloomington locations and bills for these services. The City does not provide transport services between nursing homes and physician offices. Ambulance Fees are used to offset expenditures within the Fire Department and automatically increase by 3% annually. Ambulance fee revenues are offset by approximately half due to industry insurance write offs and bad debt expenses which are reflected in the Fire Department expenditures.





Statutory – The City's ambulance fees are set by City ordinance. (Chapter 17: Section 92 Ordinance 2011-28).

### **Local Motor Fuel Tax**

**Background** - The Local Motor Fuel Tax is an eight cent (\$0.08) per gallon tax on all gasoline and diesel products. The original four cent (\$.04) tax was effective August 1, 2014 and increased to eight cents (\$.08) effective May 1, 2019. This tax is separate from the (19¢ or 20.1¢) per gallon Motor Fuel tax that the state levies. The revenues generated by the Local Motor Fuel tax will be used to fund the City's street resurfacing program and sidewalk repair program.

The Local Motor Fuel Tax took effect August 1, 2014 and was increased to eight cents (\$.08) as of May 1, 2019.





Statutory – The Local Motor Fuel Tax rates are set by City ordi