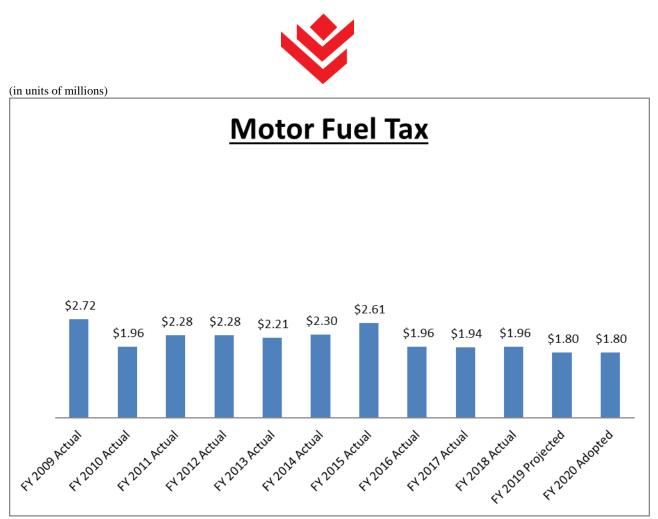

d to remain the same.





Statutory – The City's Franchise Tax is set in accordance with State Regulations. (805 ILCS 5/15.05)

### **State Motor Fuel Tax**

**Background** – The State of Illinois imposes a tax on motor fuel to build and maintain roads and highways. When gasoline is purchased in Illinois, a portion of the motor fuel tax (MFT) goes to the State of Illinois for distribution. The State divides these tax dollars to cities based upon population. Each unit of local government receives these tax dollars to provide improvements or maintenance to the roadways under their jurisdiction. State Motor Fuel tax is 19 cents a gallon for gasoline and 21.5 cents a gallon for diesel. Staff incorporates the recommendations of the Illinois Municipal League to project this source of revenue.



Statutory – Statutory regulations in the Illinois Compiled Statutes can be found at 35 ILCS 505/13a.

### Hotel/Motel Tax

**Background** – The City of Bloomington has incorporated a 6% Hotel/Motel Tax. The City uses these funds to promote economic growth in the City as well as offset other expenditures in the General Fund. The budget for Hotel/Motel tax is based upon analytical trends.



 $\underbrace{Hotel \& Motel Tax}_{H 0 10} \\ \underbrace{Hotel \& Motel Tax}_{\mu 100} \\ \underbrace{Hotel & Hotel & Hote$ 

Statutory – In accordance with Ordinance No. 2002-93, there is an established hotel/motel tax.

### **Corporate Personal Property Replacement Tax (CPPRT)**

**Background** - Replacement Tax are taxes on the income or invested capital of corporations, partnerships, trusts and pu