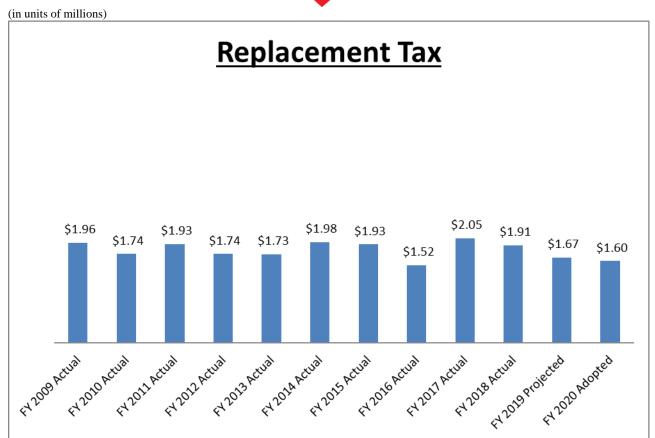

nce No. 2002-93, there is an established hotel/motel tax.

### **Corporate Personal Property Replacement Tax (CPPRT)**

**Background** - Replacement Tax are taxes on the income or invested capital of corporations, partnerships, trusts and public utilities. Replacement taxes are collected by the State of Illinois and paid to local governments and given to replace the money lost by local government when local government's power to impose personal property taxes on corporations, partnerships, and other business entities was eliminated on January 1, 1971. The Replacement Tax is allocated between the General Fund, Debt Service Fund, Library Fund, and Pension Funds. Staff incorporated the revenue recommendations of the Illinois Municipal League to project this revenue for budgetary purposes.





Statutory – The Replacement Tax is set by State Statute (35 ILCS 5/201).

### **Amusement Tax**

**Background** – On April 21<sup>st</sup>, 2014 the City adopted a four percent (4%) Amusement tax levied on exhibitive entertainment, including, but not limited to, sports spectating, theatrical, dramatic, musical or artistic performance; motion picture shows or movies; video or videotape; digital versatile disk (DVD) rentals; and subscription video programming services (such as Cable TV). Tax exemptions apply for most tax exempt organizations, youth organizations and public or private universities *hosting* events. The Amusement Tax is used for general operations.



Statutory – The Amusement Tax rates are set by City ordinance. (Chapter 39: Article XIX)

### Municipal Tax Rate Comparison