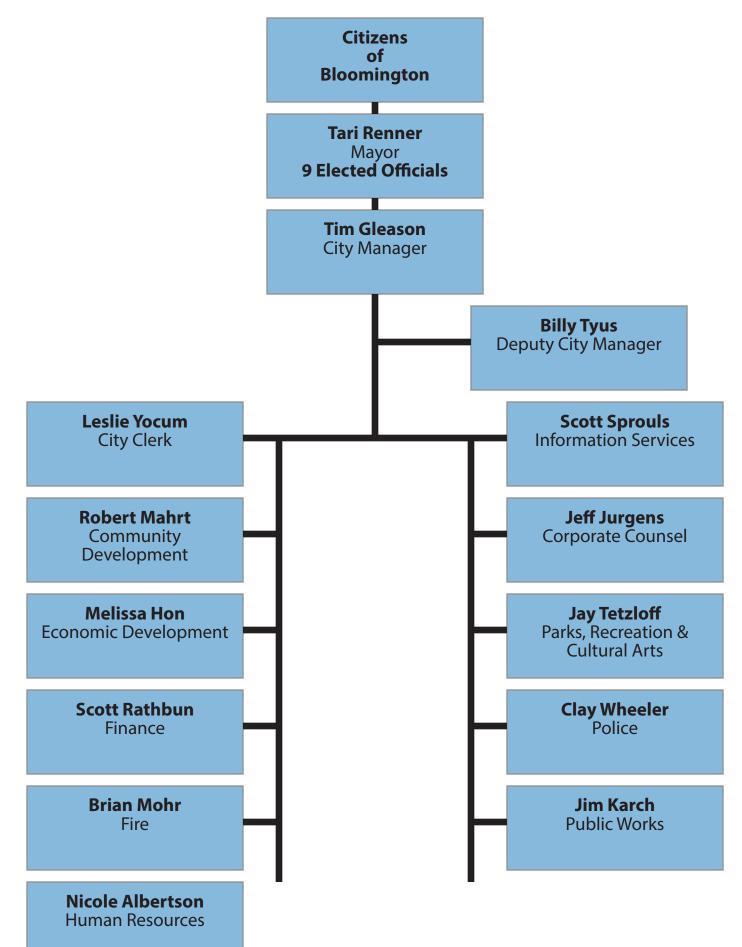

#### **City Organization**

The City is governed by a City Council elected on a non-partisan basis composed of nine Council members and a Mayor. The City Council is responsible to enact ordinances, resolutions, and regulations which govern the City, adopt the annual budget, as well as appoint members of various statutory and ordinance boards. The City's manager is responsible to carry out the policies and ordinances established by City Council, oversee the day-to-day operations of the City, and appoint the department heads of the City's departments. The Council is elected to fouryear staggered terms, while the Mayor is elected to a four-year term. The Mayor is elected at large, the Council members by ward.

### **CITY OF BLOOMINGTON ORGANIZATION CHART**

### **CITY OF BLOOMINGTON STAFF**

| City Manager                 |
|------------------------------|
| Deputy City Manager          |
| City Clerk                   |
| <b>Community Development</b> |
| Corporation Counsel          |
| Economic Development         |
| Finance                      |
| Fire                         |
| Human Resources              |
| Information Services         |
| Parks, Recreation &          |
| Cultural Arts                |
| Police                       |
| Public Works                 |
|                              |

Tim Gleason Billy Tyus Leslie Yocum Robert Mahrt Jeffrey R. Jurgens Melissa Hon Scott Rathbun Brian Mohr Nicole Albertson Scott Sprouls

Jay Tetzloff Clay Wheeler Jim Karch