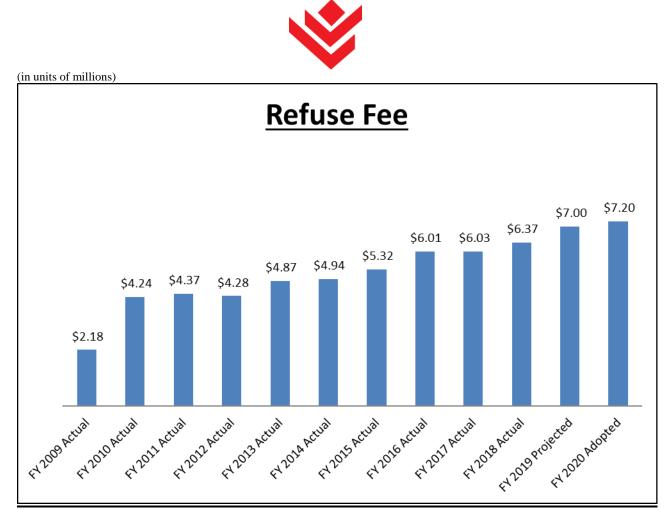

Solid Waste programs provided curbside services to 24,000 residences. Subsidy needs for this Fund were addressed in FY19 with a material adjustment to the fee structure and service levels. A 3% annual fee increase has been authorized to address future needs as well. The City's three golf courses run on nearly a break-even basis without minor Capital improvements, however downward trends in participation are of concern related to potential future subsidy needs. The entertainment division of the Arena budgeted a \$350K loss, which is down from approximately \$500K budgeted in the prior two years.