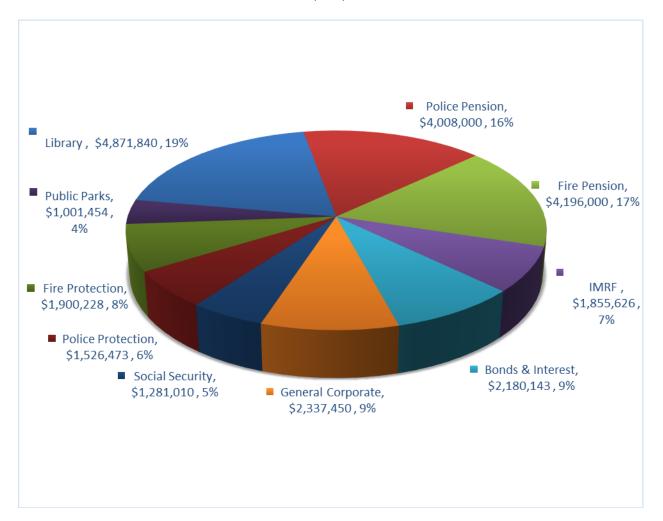

#### **Budgeting and Revenue Management**

- 1. Maintain a diversified revenue structure.
- 2. Maintain a General Fund balance 10 to 15% of expenditures.
- 3. Maintain a balanced General Fund budget (i.e., expenditures less than or equal to revenues) except for planned drawdowns of the fund balance when the fund balance exceeds the target expressed in item 2 above.
- 4. The budget of a fund shall be considered "**balanced**" if the fund's budgeted expenditures for the year do not exceed the total of its budgeted revenues and unreserved, undesignated fund balance at the beginning of the fiscal year.
- 5. Contribute to the Illinois Municipal Retirement Fund, Bloomington Firefighters' Pension Fund, and Bloomington Police Pension Fund the full amounts recommended each year by independent actuaries for employer contributions so as to ultimately achieve funded ratios as required by statute or local ordinance.
- 6. Impose moderate annual water and sewer rate increases so as to avoid large increases at irregular intervals.
- 7. Review the five-year Capital Improvement Plan on an annual basis.
- 8. Budget for items that will be capitalized for financial reporting purposes in distinct expenditure accounts to facilitate the preparation of the Comprehensive Annual Financial Report.