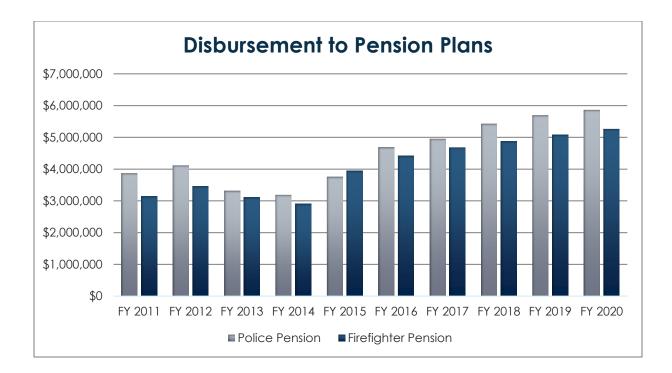

Additional assumptions include absorption of debt service savings as debts pay off, continued commitment to public safety pension funding, subsidies to enterprise funds, and capital improvements that have a dedicated revenue source (no other Capital Improvements are included in the FY21 to FY24 projections).

FY2020 Initiatives:

- Economic Development establish a Tax Increment Financing (IIF) policy in collaboration with the other taxing districts of the community in order to maintain the continued use/acceptance of this important tool
- Economic Development continue efforts to revitalize the Downton via the Downtown Work Plan etc.
- Long term financial planning-sustainability establish a strategy to address the rising public safety pension costs
- Continue the review of providing alternative value-added City services with limited resources such as what was done with the Solid Waste program
- Identify and monitor impacts of the State of Illinois budget

- 1. Working at the State level to eliminate or revise unsustainable unfunded mandates
- 2. Devising strategies to address future funding needs of public safety pensions
- 3. Addressing infrastructure needs and the related funding
- 4. Fostering economic development

#### **Budgeting and Revenue Management**

- 1. Maintain a diversified revenue structure.
- 2. Maintain a General Fund balance 10 to 15% of expenditures.
- 3. Maintain a balanced General Fund budget (i.e., expenditures less than or equal to revenues) except for planned drawdowns of the fund balance when the fund balance exceeds the target expressed in item 2 above.
- 4. The budget of a fund shall be considered "**balanced**" if the fund's budgeted expenditures for the year do not exceed the total of its budgeted revenues and unreserved, undesignated fund balance at the beginning of the fiscal year.
- 5. Contribute to the Illinois Municipal Retirement Fund, Bloomington Firefighters' Pension Fund, and Bloomington Police Pension Fund the full amounts recommended each year by independent actuaries for employer contributions so as to ultimately achieve funded ratios as required by statute or local ordinance.
- 6. Impose moderate annual water and sewer rate increases so as to avoid large increases at irregular intervals.
- 7. Review the five-year Capital Improvement Plan on an annual basis.
- 8. Budget for items that will be capitalized for financial reporting purposes in distinct expenditure accounts to facilitate the preparation of the Comprehensive Annual Financial Report.