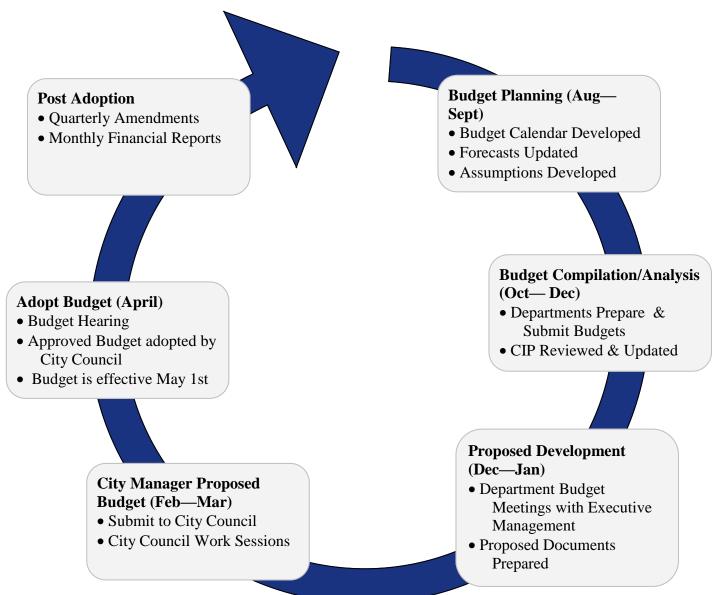

## City of Bloomington, Illinois FY 2020 Budget Budget Process

**Background** - The City of Bloomington adopts a legally binding annual budget in accordance with Chapter 65 of the Illinois Compiled Statutes. The City's Fiscal Year runs from May 1<sup>st</sup> to April 30<sup>th</sup>. The City's budget serves as a roadmap for the fiscal year's expenditures and reflects the goals and priorities of the City's elected officials. The budget is formulated with the aid, support and input of the Citizens of Bloomington, City staff and various Boards and Committees. The City's Budget process begins in August with the formation of a budget calendar and ends in April with the final budget adoption. Formulation of the budget is a critical and difficult decision. The process involves analyzing citizen input and data, projecting available revenue sources, identifying priorities, allocating resources and expenditures, reviewing City performance data, negotiating and deliberating department budgets and establishing the fees, charges and taxes necessary to provide adequate levels of services to the Citizens of Bloomington.