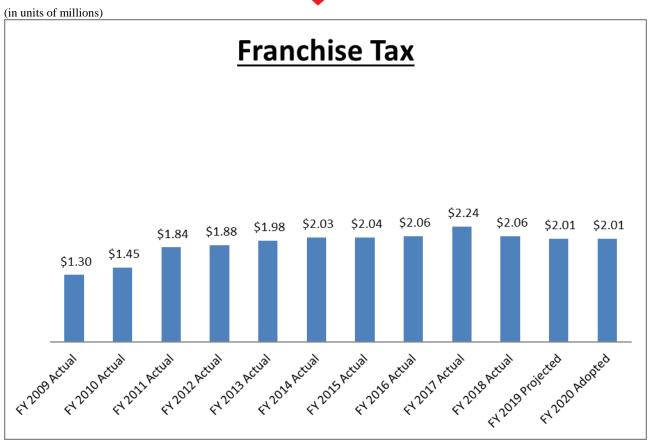

der sales. This law now applies to internet purchases. Staff incorporated the recommendations of the Illinois Municipal League to project this revenue for budgetary purposes.





### **Franchise Tax**

**Background** – The City of Bloomington's current franchise tax rate is 5%. Comcast (cable television), ITV (television), Ameren Illinois (electric), and Corn Belt (electric) currently pay a franchise tax to the City. Ameren Illinois disburses this fee to the City on a monthly basis while Corn Belt and Comcast disburse their fees to the City quarterly. The Franchise Tax is used to offset expenditures within the General Fund. The budget for franchise tax is based upon analytical trends, staff expertise, and an economic forecast prepared by City staff; it is projected to remain the same.





Statutory – The City's Franchise Tax is set in accordance with State Regulations. (805 ILCS 5/15.05)

### **State Motor Fuel Tax**

**Background** – The State of Illinois imposes a tax on motor fuel to build and maintain roads and highways. When gasoline is purchased in Illinois, a portion of the motor fuel tax (MFT) goes to the State of Illinois for distribution. The State divides these tax dollars to cities based upon population. Each unit of local government receives these tax dollars to provide improvements or maintenance to the roadways under their jurisdiction. State Motor Fuel tax is 19 cents a gallon for gasoline and 21.5 cents a gallon for diesel. Staff incorporates the recommendations of the Illinois Municipal League to project this source of revenue.



Statutory – Statutory r