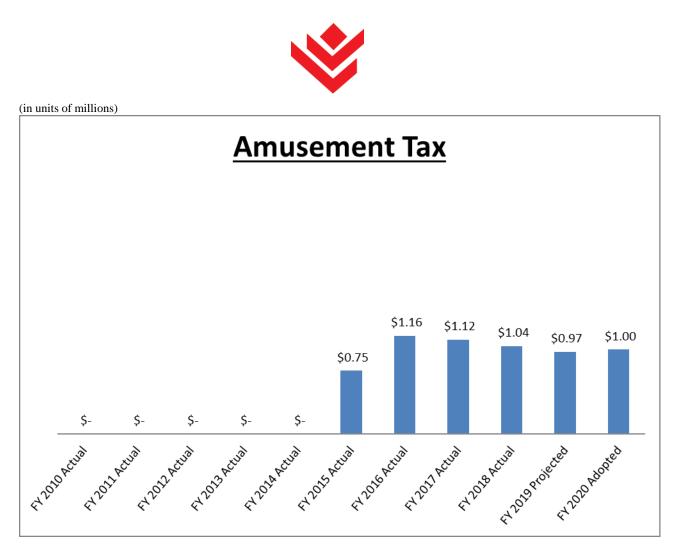

f incorporated the revenue recommendations of the Illinois Municipal League to project this revenue for budgetary purposes.





Statutory – The Replacement Tax is set by State Statute (35 ILCS 5/201).

### **Amusement Tax**

**Background** – On April 21<sup>st</sup>, 2014 the City adopted a four percent (4%) Amusement tax levied on exhibitive entertainment, including, but not limited to, sports spectating, theatrical, dramatic, musical or artistic performance; motion picture shows or movies; video or videotape; digital versatile disk (DVD) rentals; and subscription video programming services (such as Cable TV). Tax exemptions apply for most tax exempt organizations, youth organizations and public or private universities *hosting* events. The Amusement Tax is used for general operations.



Statutory – The Amusement Tax rates are set by City ordinance. (Chapter 39: Article XIX)

### Municipal Tax Rate Comparison

|                      |            |                       |           |                   | SALES TAX            | [             |             | Food &   |             | Packaged | Municipal        |             |
|----------------------|------------|-----------------------|-----------|-------------------|----------------------|---------------|-------------|----------|-------------|----------|------------------|-------------|
|                      | 1          | 2018 Property         | Home Rule | Sales Tax         | <b>County Public</b> | County School | Total Sales | Beverage | Vehicle Use | Liquor   | Motor Fuel       | Hotel/Motel |
| Municipality         |