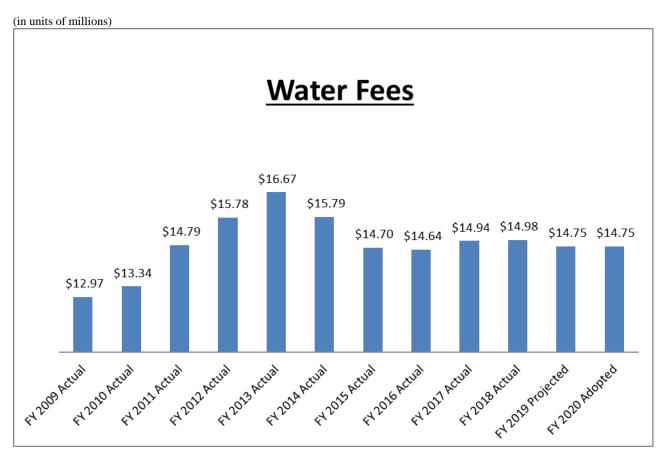

#### City Water Rate

#### **Inside the City-per month**

May 1, 2019 \$4.01 per 100 cubic feet for first 2,300 cubic feet

\$3.87 per 100 cubic feet for next 11,700 cubic feet above 2,300 cubic feet \$3.42 per 100 cubic feet for next 486,000 cubic feet above 14,000 cubic feet \$2.69 per 100 cubic feet for over 500,000 cubic feet

#### **Outside the City-per month**

May 1, 2019 \$9.06 per 100 cubic feet for first 2,300 cubic feet

\$8.86 per 100 cubic feet for next 11,700 cubic feet above 2,300 cubic feet \$7.75 per 100 cubic feet for next 486,000 cubic feet above 14,000 cubic feet \$6.12 per 100 cubic feet for over 500,000 cubic feet