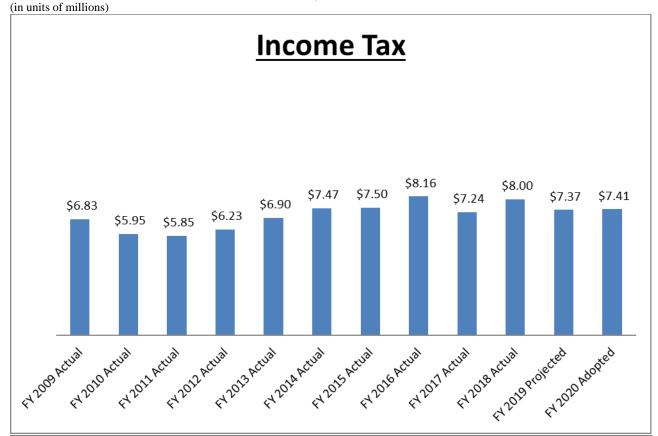

Major Tax Revenues are projected to be up primarily due to a \$273K increase in Property Taxes related to increased property values, \$2.3M increase in the Local Motor Fuel Tax and \$450K in Local Use Tax, which, while distributed by the State as a Use Tax, is due to the enactment of the 'internet sales tax' imposed on online retailers beginning in October of 2019. As of the writing of this letter, concern has continued as to the downward pressure on direct Sales Tax revenues; those related to locally purchased merchandise. While the trend of purchasing online versus local brick and mortar is being partially offset by the Use Tax increase, these taxes currently only include the State rate and do not include local Home Rule Sales Taxes (the City's being 2.5%). Legislation, however, related to the FY20 State of Illinois Budget includes a proposed expansion to include these local taxes. This expansion should have a positive impact on those downward pressures.

Along with socio and economic trends, General Fund revenues are subject to State of Illinois actions. Along with a 1.5% administrative fee being applied to the collection of HRST, the State of Illinois applies a 5% holdback related to State collected income tax distributions. These combined will result in approximately \$790K in lost revenues for the year and demonstrates the negative effect the State's financial troubles will continue to have on the City.