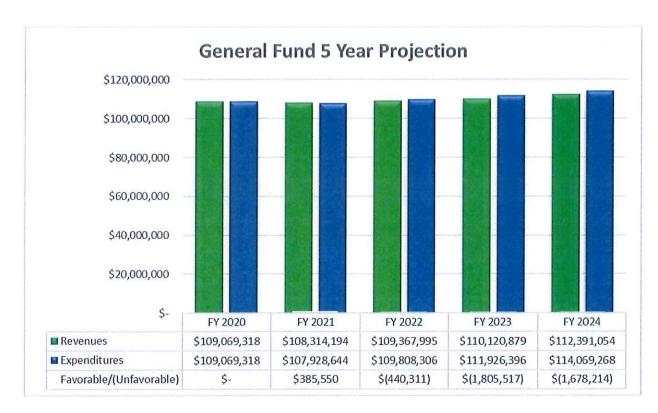

#### General Fund - Future Years

For the City's look ahead, conservative estimates are utilized to project operations for the future years. Using these assumptions, the General Fund begins to see a budget gap of \$440K in FY22, with a 5-year budget gap of \$1.7M for FY24. This is a tremendous improvement over prior year's projections and is due to the continued diligence of Staff and Council, in collaboration with the Community, to address the financial needs of the City, the recognition of historical budget savings in the development of projections, and the continued focus on debt management / pay own.

Phone: (309) 434-2210 Fax: (309) 434-2802 TTY (309) 829-5115

The chart above depicts the projected General Fund budget positions for the next five years. Assumptions for the projections from FY21 to FY24 include:

- Revenues: Increases in some revenue categories positively affected by pending State of Illinois legislative changes (expansion of the Internet Sales Tax for example) and slight increases in property values. Most other revenues were kept relatively flat from FY20.
- Expenses: Two percent average assumed inflationary expense increase; partially offset by acknowledgement of recurring savings (variances to budget) in the Compensation and Contractual categories.

Additional assumptions include absorption of debt service savings as debts pay off, continued commitment to public safety pension funding, subsidies to enterprise funds, and capital improvements that have a dedicated revenue source (no other Capital Improvements are included in the FY21 to FY24 projections).