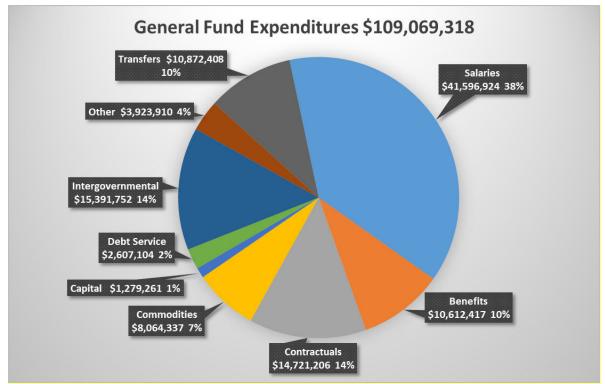

#### **General Fund**

The General Fund budget was balanced with a combination of positive revenue trends, inclusion/recognition of annual expense savings related to employment vacancies, and solid expense control, especially in the area of employee benefits. Additionally, City Council action to increase the Local Motor Fuel Tax from 4 cents to 8 ensured the sustainable improvement and maintenance of the City's streets, alleys and sidewalks.

#### General Fund - Additional Details

The City's largest fund provides services primarily financed by property taxes and State and Home Rule Sales Tax, which make up almost 48% of all General Fund revenues. The property tax rate has remained relatively flat since FY2010. The Home Rule Sales Tax (HRST) rate was increased by 1% in 2016, however, due to pressures from internet-based sales, declining local retail locations and the continued administrative fee (1.5% for FY20) charged by the State of Illinois, combined State and HRST projections were increased only slightly for FY20.

As a service organization, compensation and benefits is the largest category of expense for the City. This category was basically held flat over FY19 due to the Vacancy Savings, Health Insurance and IMRF savings mentioned previously.