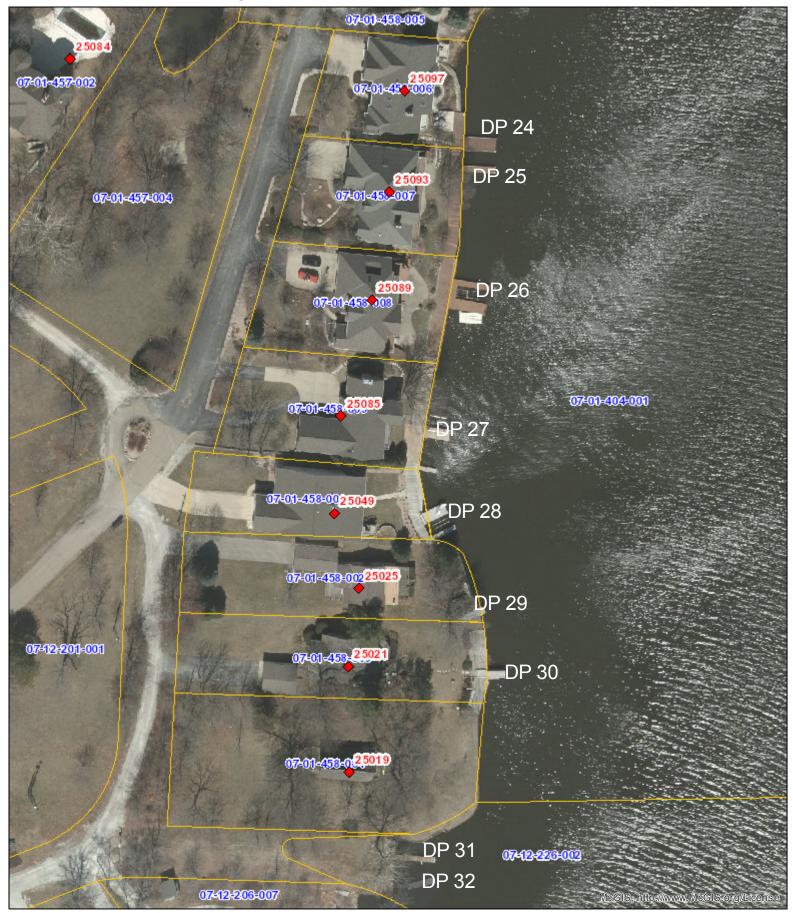

|
|                                                                                                                                                                                                                                                                                                                                                                              |

# White Owl/Eagle Point







### Eagle Point/Wood Thrush Circle







Wood Thrush Circle/Nighthawk









### Nighthawk







Nighthawk/Sandpiper/1750th Ave









1750th Ave/Hickory









### Hickory







### Tee Pee Trail









### Tee Pee Trail/Sunset









### Sunset/Hiawatha







DP 125-126







/b:GIS, http://www.McGIS.org/License

DP 123-124









Kickapoo/Ron Smith









### Ron Smith







### Arrowhead/Ron Smith







### Ron Smith









0.03 mi

### Cherokee







# Thorn Apple







# Thorn Apple/Navajo







# Navajo/Iroquois







# Iroquois







0.03 mi



# Iroquois







# EXHIBIT C BOAT DOCK CONSTRUCTION STANDARDS

The following shall be the approved construction standards for all boat docks at Lake Bloomington as defined herein. The City maintains full discretion and sole authority to modify thes