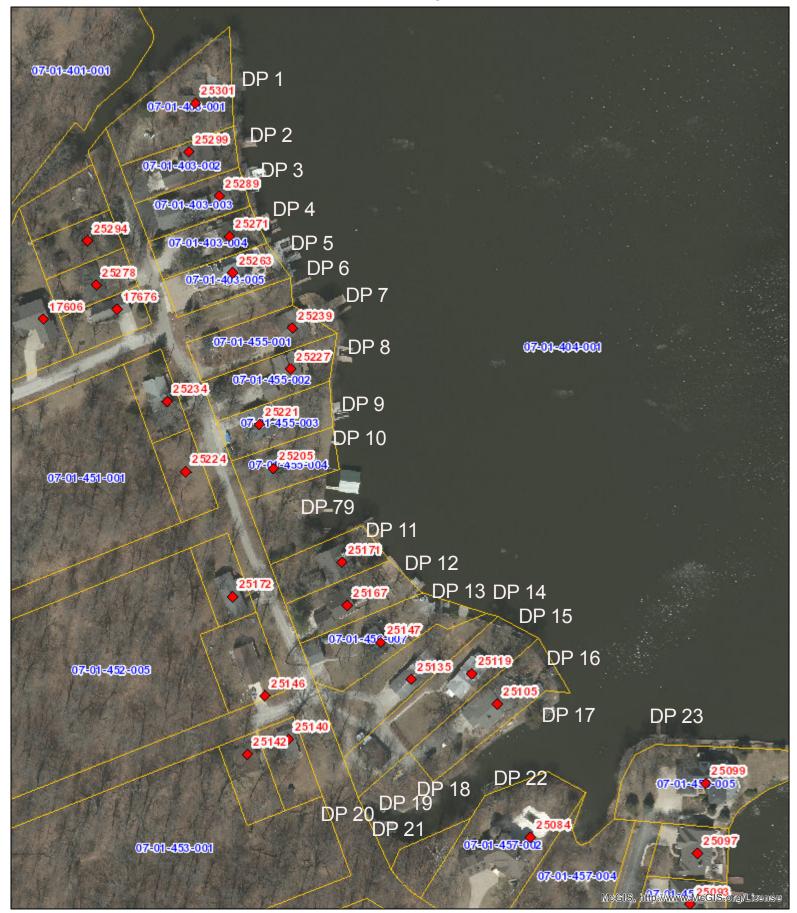

----------------------------------|
|                                                                                                                                                                                                                                                                                                                                                                              |
|                                                                                                                                                                                                                                                                                                                                                                              |

# White Owl/Eagle Point







### Eagle Point/Wood Thrush Circle







Wood Thrush Circle/Nighthawk









### Nighthawk







Nighthawk/Sandpiper/1750th Ave









1750th Ave/Hickory









### Hickory







### Tee Pee Trail









### Tee Pee Trail/Sunset









### Sunset/Hiawatha







DP 125-126







/b:GIS, http://www.McGIS.org/License

DP 123-124









Kickapoo/Ron Smith









### Ron Smith







### Arrowhead/Ron Smith







### Ron Smith









0.03 mi

### Cherokee







# Thorn Apple







# Thorn Apple/Navajo







# Navajo/Iroquois







# Iroquois







0.03 mi



# Iroquois







# EXHIBIT C BOAT DOCK CONSTRUCTION STANDARDS

The following shall be the approved construction standards for all boat docks at Lake Bloomington as defined herein. The City maintains full di