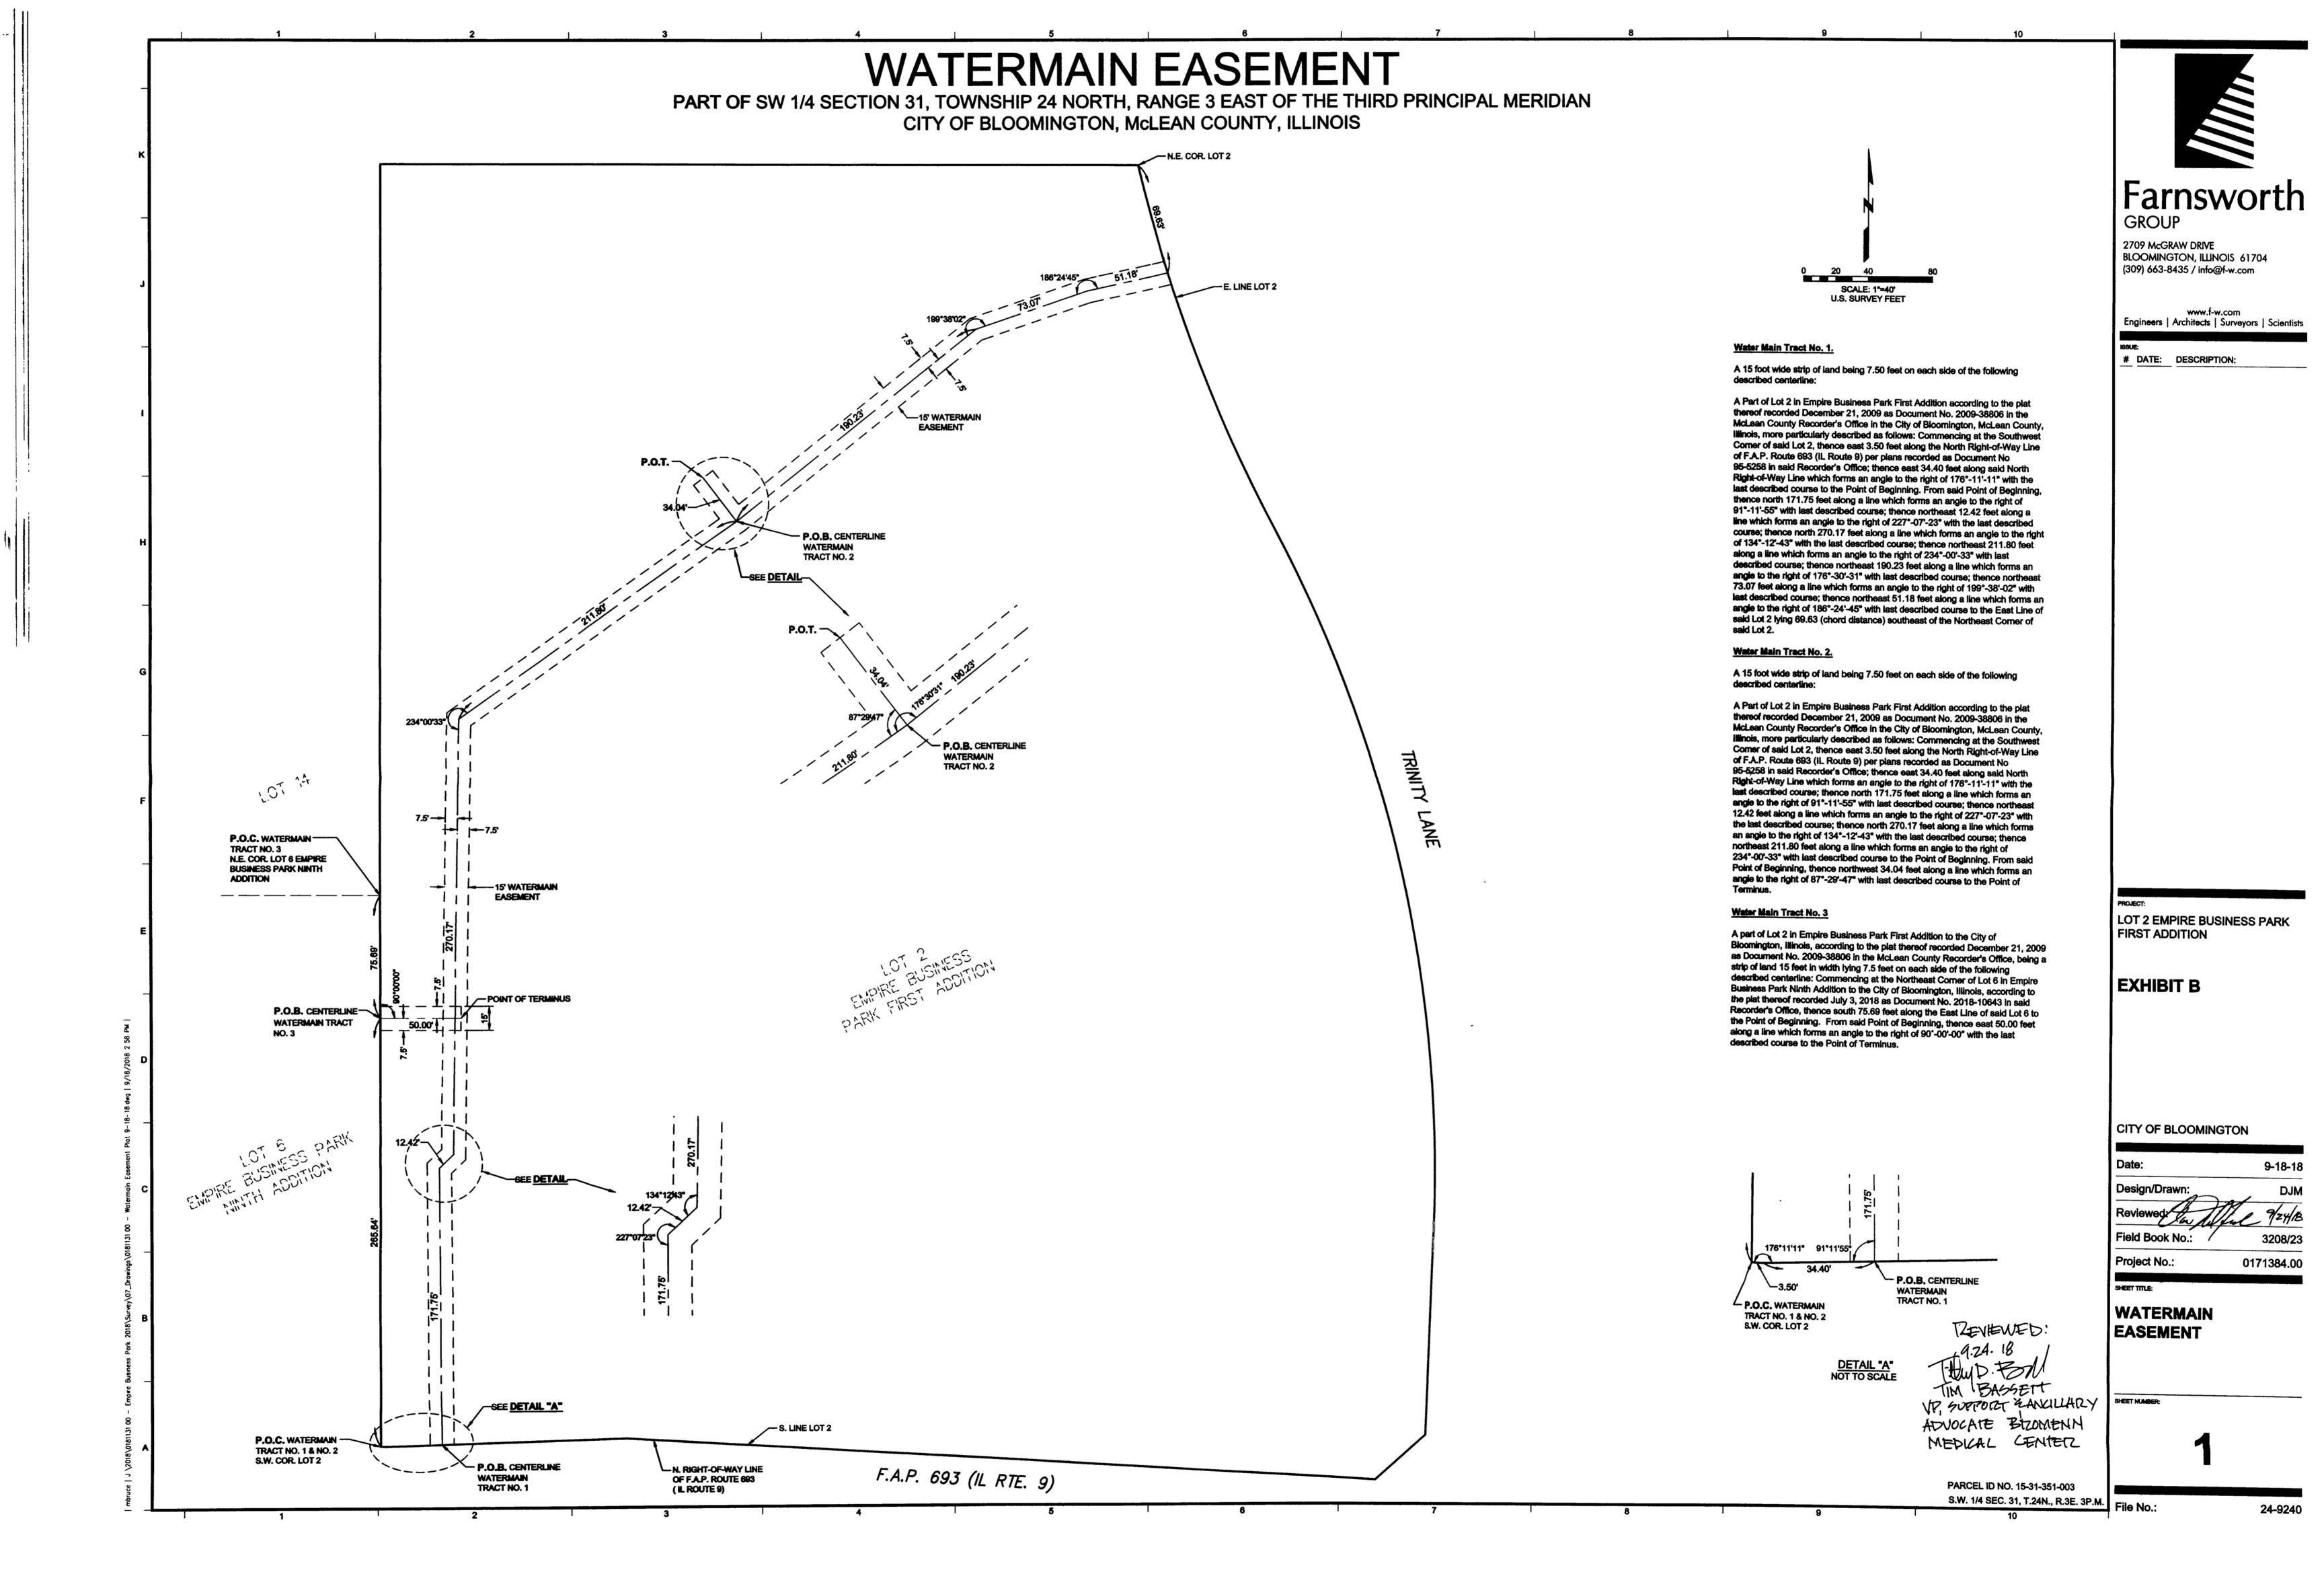

- F. Consideration of an Ordinance approving the Dedication of a Water Main Easement located at Lot 2 of Empire Business Park 1st Addition and the Easement Agreement between Advocate Health and Hospital Corporation d/b/a Advocate BroMenn Medical Center and the City of Bloomington, so the developer can install a Public Water Main for Empire Business Park 9th Addition, as requested by the Public Works and Water Departments. (Recommend the Ordinance approving the Dedication of a Water Main Easement located at Lot 2 of Empire Business Park 1st Addition and the Easement Agreement between Advocate Health And Hospital Corporation d/b/a Advocate BroMenn Medical Center and the City of Bloomington be approved, and the Mayor and City Clerk be authorized to execute the necessary documents.)
- G. Consideration of an Ordinance amending the Fiscal Year 2019 Budget, in the amount of \$232,218, to adjust the Community Development Block Grant (CDBG) Fund, as requested by the Community Development Department Office of Grants Administration. (Recommend the Ordinance amending the Fiscal Year 2019 Budget, in the amount of \$232,218, to adjust the Community Development Block Grant (CDBG) Fund be approved, and the Mayor and City Clerk be authorized to execute any necessary documents.)
- H. Consideration of an Ordinance approving a Final Plat of LeGrand Subdivision, so the petitioner can divide the property for sale, as requested by the Public Works Department. (Recommend the Ordinance approving the Final Plat of LeGrand Subdivision be approved, and the Mayor and City Clerk be authorized to execute the necessary documents.)
- I. Consideration of the application of Game Time Gym II, Inc., d/b/a Game Time Gym II located at 404 Olympia Drive, requesting an EBS (Entertainment/Recreational Sports, Beer and Wine, Sunday sales) liquor license which would allow the sale of beer and wine only by the glass for consumption on the premises seven (7) days a week, as requested by the City Clerk's Office. (Recommend the application of Game Time Gym II, Inc., d/b/a Game Time Gym II, located at 404 Olympia Drive, requesting an EBS (Entertainment/Recreational Sports, Beer and Wine, Sunday sales) liquor license which would allow the sale of beer and wine only by the glass for the consumption on the premises seven (7) days a week be approved, with the condition that persons purchasing beer or wine be identified through use of a stamp, and upon compliance with all health and safety codes.)