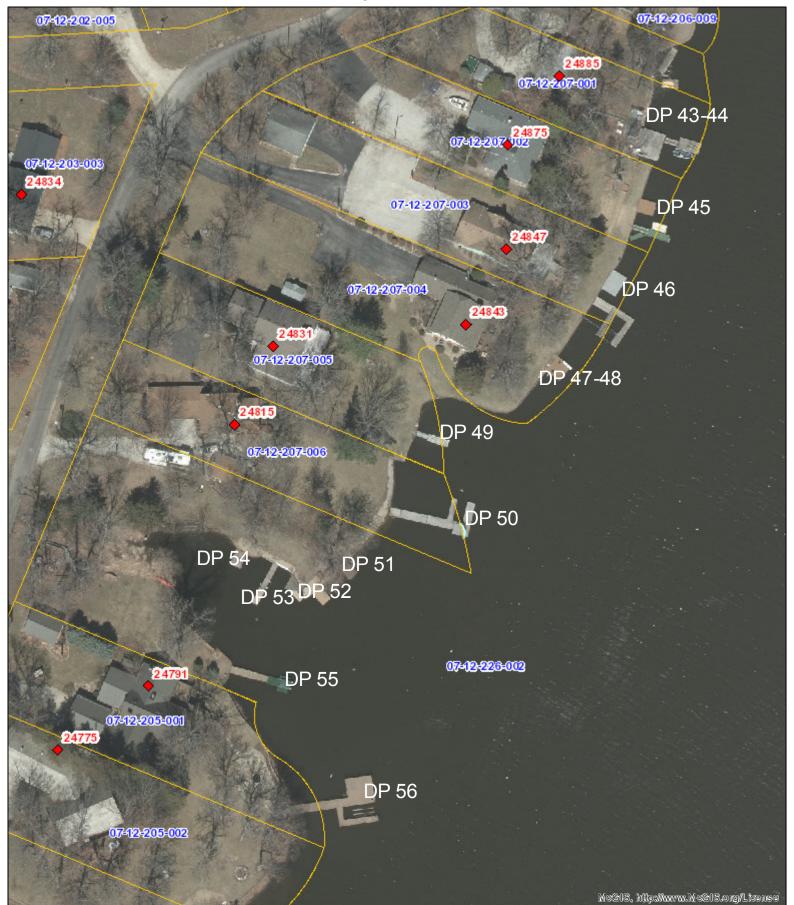

### 8. "Regular Agenda"

A. Ratification of the Collective Bargaining Agreement between the International Association of Machinists, Aerospace Workers, Lodge 1000, and the City of Bloomington, as requested by the Human Resources, Public Works and Water Departments. (Recommended the Collective Bargaining Agreement be ratified.) (Brief overview by Tim Gleason, City Manager. 3 minutes; Council discussion 3 minutes)