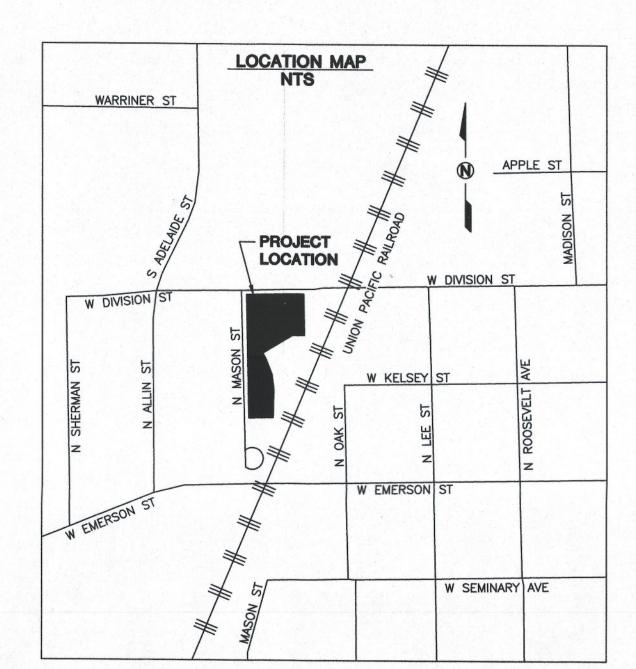

- F. Consideration of an Ordinance approving the Dedication of a Water Main Easement located at Lot 2 of Empire Business Park 1st Addition and the Easement Agreement between Advocate Health and Hospital Corporation d/b/a Advocate BroMenn Medical Center and the City of Bloomington, so the developer can install a Public Water Main for Empire Business Park 9th Addition, as requested by the Public Works and Water Departments. (Recommend the Ordinance approving the Dedication of a Water Main Easement located at Lot 2 of Empire Business Park 1st Addition and the Easement Agreement between Advocate Health And Hospital Corporation d/b/a Advocate BroMenn Medical Center and the City of Bloomington be approved, and the Mayor and City Clerk be authorized to execute the necessary documents.)
- G. Consideration of an Ordinance amending the Fiscal Year 2019 Budget, in the amount of \$232,218, to adjust the Community Development Block Grant (CDBG) Fund, as requested by the Community Development Department Office of Grants Administration. (Recommend the Ordinance amending the Fiscal Year 2019 Budget, in the amount of \$232,218, to adjust the Community Development Block Grant (CDBG) Fund be approved, and the Mayor and City Clerk be authorized to execute any necessary documents.)
- H. Consideration of an Ordinance approving a Final Plat of LeGrand Subdivision, so the petitioner can divide the property for sale, as requested by the Public Works Department. (Recommend the Ordinance approving the Final Plat of LeGrand Subdivision be approved, and the Mayor and City Clerk be authorized to execute the necessary documents.)
- I. Consideration of the application of Game Time Gym II, Inc., d/b/a Game Time Gym II located at 404 Olympia Drive, requesting an EBS (Entertainment/Recreational Sports, Beer and Wine, Sunday sales) liquor license which would allow the sale of beer and wine only by the glass for consumption on the premises seven (7) days a week, as requested by the City Clerk's Office. (Recommend the application of Game Time Gym II, Inc., d/b/a Game Time Gym II, located at 404 Olympia Drive, requesting an EBS (Entertainment/Recreational Sports, Beer and Wine, Sunday sales) liquor license which would allow the sale of beer and wine only by the glass for the consumption on the premises seven (7) days a week be approved, with the condition that persons purchasing beer or wine be identified through use of a stamp, and upon compliance with all health and safety codes.)