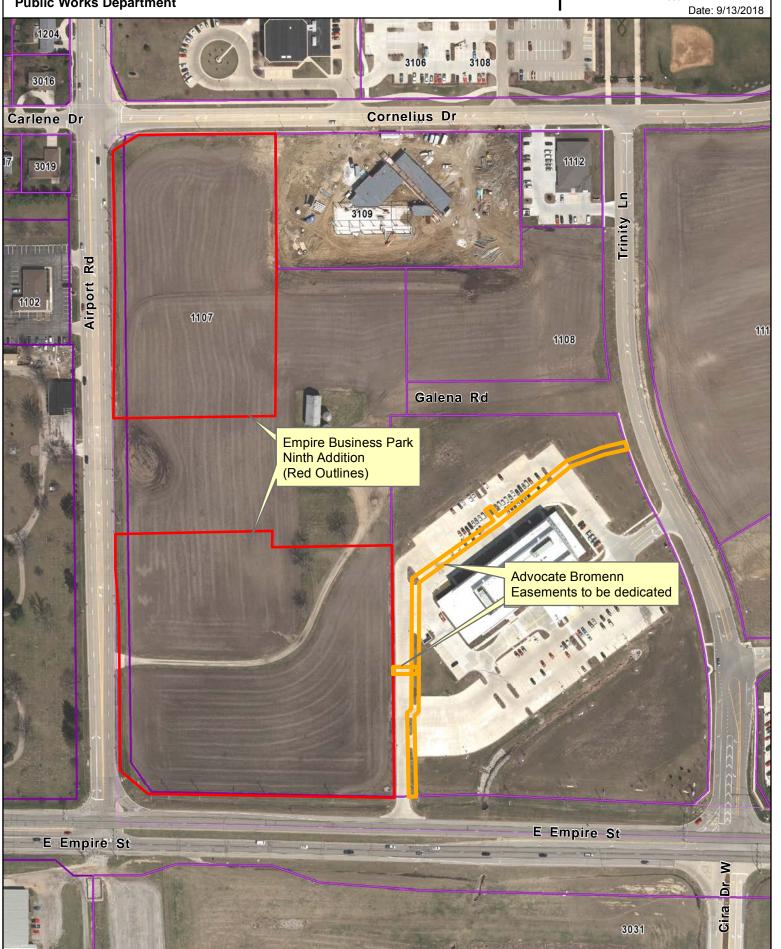

- F. Consideration of an Ordinance approving the Dedication of a Water Main Easement located at Lot 2 of Empire Business Park 1st Addition and the Easement Agreement between Advocate Health and Hospital Corporation d/b/a Advocate BroMenn Medical Center and the City of Bloomington, so the developer can install a Public Water Main for Empire Business Park 9th Addition, as requested by the Public Works and Water Departments. (Recommend the Ordinance approving the Dedication of a Water Main Easement located at Lot 2 of Empire Business Park 1st Addition and the Easement Agreement between Advocate Health And Hospital Corporation d/b/a Advocate BroMenn Medical Center and the City of Bloomington be approved, and the Mayor and City Clerk be authorized to execute the necessary documents.)
- G. Consideration of an Ordinance amending the Fiscal Year 2019 Budget, in the amount of \$232,218, to adjust the Community Development Block Grant (CDBG) Fund, as requested by the Community Development Department Office of Grants Administration. (Recommend the Ordinance amending the Fiscal Year 2019 Budget, in the amount of \$232,218, to adjust the Community Development Block Grant (CDBG) Fund be approved, and the Mayor and City Clerk be authorized to execute any necessary documents.)
- H. Consideration of an Ordinance approving a Final Plat of LeGrand Subdivision, so the petitioner can divide the property for sale, as requested by the Public Works Department. (Recommend the Ordinance approving the Final Plat of LeGrand Subdivision be approved, and the Mayor and City Clerk be authorized to execute the necessary documents.)
- I. Consideration of the application of Game Time Gym II, Inc., d/b/a Game Time Gym II located at 404 Olympia Drive, requesting an EBS (Entertainment/Recreational Sports, Beer and Wine, Sunday sales) liquor license which would allow the sale of beer and wine only by the glass for consumption on the premises seven (7) days a week, as requested by the City Clerk's Office. (Recommend the application of Game Time Gym II, Inc., d/b/a Game Time Gym II, located at 404 Olympia Drive, requesting an EBS (Entertainment/Recreational Sports, Beer and Wine, Sunday sales) liquor license which would allow the sale of beer and wine only by the glass for the consumption on the premises seven (7) days a week be approved, with the condition that persons purchasing beer or wine be identified through use of a stamp, and upon compliance with all health and safety codes.)