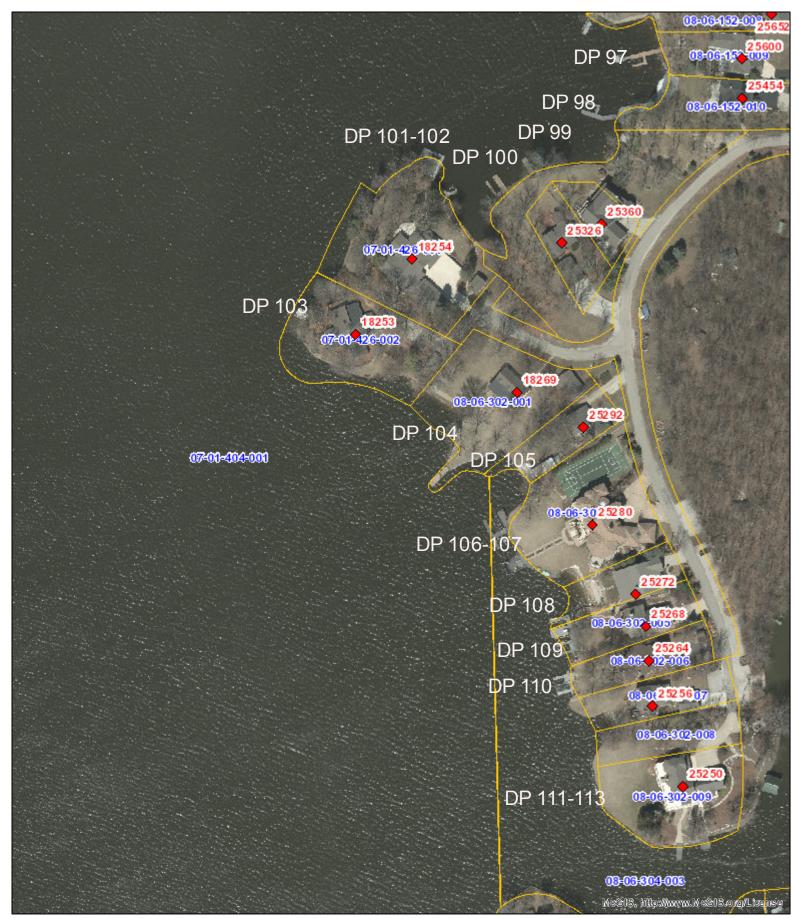

### 8. "Regular Agenda"

A. Ratification of the Collective Bargaining Agreement between the International Association of Machinists, Aerospace Workers, Lodge 1000, and the City of Bloomington, as requested by the Human Resources, Public Works and Water Departments. (Recommended the Collective Bargaining Agreement be ratified.) (Brief overview by Tim Gleason, City Manager. 3 minutes; Council discussion 3 minutes)