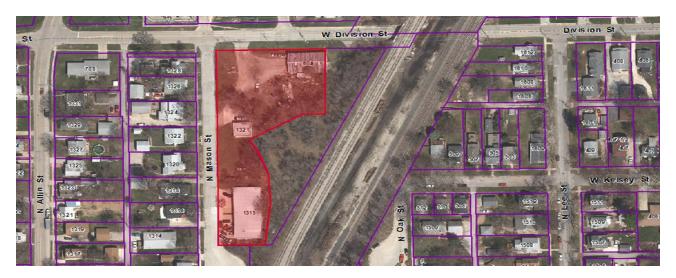

- F. Consideration of an Ordinance approving the Dedication of a Water Main Easement located at Lot 2 of Empire Business Park 1st Addition and the Easement Agreement between Advocate Health and Hospital Corporation d/b/a Advocate BroMenn Medical Center and the City of Bloomington, so the developer can install a Public Water Main for Empire Business Park 9th Addition, as requested by the Public Works and Water Departments. (Recommend the Ordinance approving the Dedication of a Water Main Easement located at Lot 2 of Empire Business Park 1st Addition and the Easement Agreement between Advocate Health And Hospital Corporation d/b/a Advocate BroMenn Medical Center and the City of Bloomington be approved, and the Mayor and City Clerk be authorized to execute the necessary documents.)
- G. Consideration of an Ordinance amending the Fiscal Year 2019 Budget, in the amount of \$232,218, to adjust the Community Development Block Grant (CDBG) Fund, as requested by the Community Development Department Office of Grants Administration. (Recommend the Ordinance amending the Fiscal Year 2019 Budget, in the amount of \$232,218, to adjust the Community Development Block Grant (CDBG) Fund be approved, and the Mayor and City Clerk be authorized to execute any necessary documents.)
- H. Consideration of an Ordinance approving a Final Plat of LeGrand Subdivision, so the petitioner can divide the property for sale, as requested by the Public Works Department. (Recommend the Ordinance approving the Final Plat of LeGrand Subdivision be approved, and the Mayor and City Clerk be authorized to execute the necessary documents.)
- I. Consideration of the application of Game Time Gym II, Inc., d/b/a Game Time Gym II located at 404 Olympia Drive, requesting an EBS (Entertainment/Recreational Sports, Beer and Wine, Sunday sales) liquor license which would allow the sale of beer and wine only by the glass for consumption on the premises seven (7) days a week, as requested by the City Clerk's Office. (Recommend the application of Game Time Gym II, Inc., d/b/a Game Time Gym II, located at 404 Olympia Drive, requesting an EBS (Entertainment/Recreational Sports, Beer and Wine, Sunday sales) liquor license which would allow the sale of beer and wine only by the glass for the consumption on the premises seven (7) days a week be approved, with the condition that persons purchasing beer or wine be identified through use of a stamp, and upon compliance with all health and safety codes.)