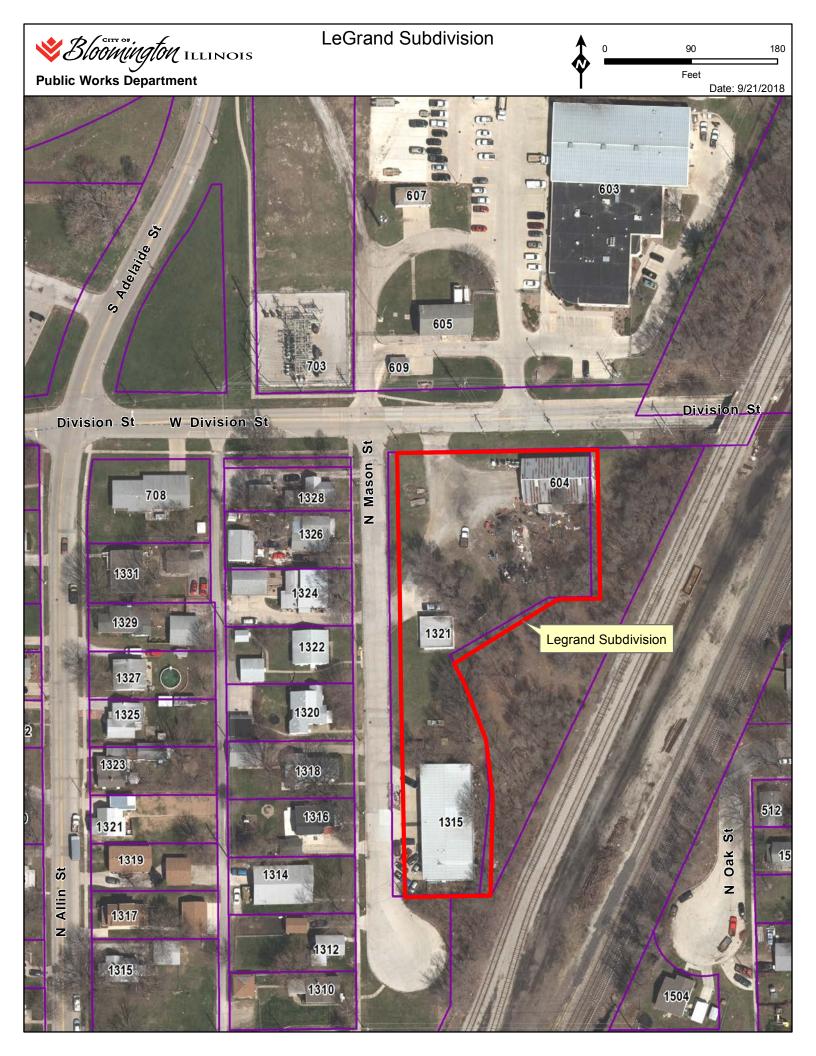

- F. Consideration of an Ordinance approving the Dedication of a Water Main Easement located at Lot 2 of Empire Business Park 1st Addition and the Easement Agreement between Advocate Health and Hospital Corporation d/b/a Advocate BroMenn Medical Center and the City of Bloomington, so the developer can install a Public Water Main for Empire Business Park 9th Addition, as requested by the Public Works and Water Departments. (Recommend the Ordinance approving the Dedication of a Water Main Easement located at Lot 2 of Empire Business Park 1st Addition and the Easement Agreement between Advocate Health And Hospital Corporation d/b/a Advocate BroMenn Medical Center and the City of Bloomington be approved, and the Mayor and City Clerk be authorized to execute the necessary documents.)
- G. Consideration of an Ordinance amending the Fiscal Year 2019 Budget, in the amount of \$232,218, to adjust the Community Development Block Grant (CDBG) Fund, as requested by the Community Development Department Office of Grants Administration. (Recommend the Ordinance amending the Fiscal Year 2019 Budget, in the amount of \$232,218, to adjust the Community Development Block Grant (CDBG) Fund be approved, and the Mayor and City Clerk be authorized to execute any necessary documents.)
- H. Consideration of an Ordinance approving a Final Plat of LeGrand Subdivision, so the petitioner can divide the property for sale, as requested by the Public Works Department. (Recommend the Ordinance approving the Final Plat of LeGrand Subdivision be approved, and the Mayor and City Clerk be authorized to execute the necessary documents.)
- I. Consideration of the application of Game Time Gym II, Inc., d/b/a Game Time Gym II located at 404 Olympia Drive, requesting an EBS (Entertainment/Recreational Sports, Beer and Wine, Sunday sales) liquor license which would allow the sale of beer and wine only by the glass for consumption on the premises seven (7) days a week, as requested by the City Clerk's Office. (Recommend the application of Game Time Gym II, Inc., d/b/a Game Time Gym II, located at 404 Olympia Drive, requesting an EBS (Entertainment/Recreational Sports, Beer and Wine, Sunday sales) liquor license which would allow the sale of beer and wine only by the glass for the consumption on the premises seven (7) days a week be approved, with the condition that persons purchasing beer or wine be identified through use of a stamp, and upon compliance with all health and safety codes.)