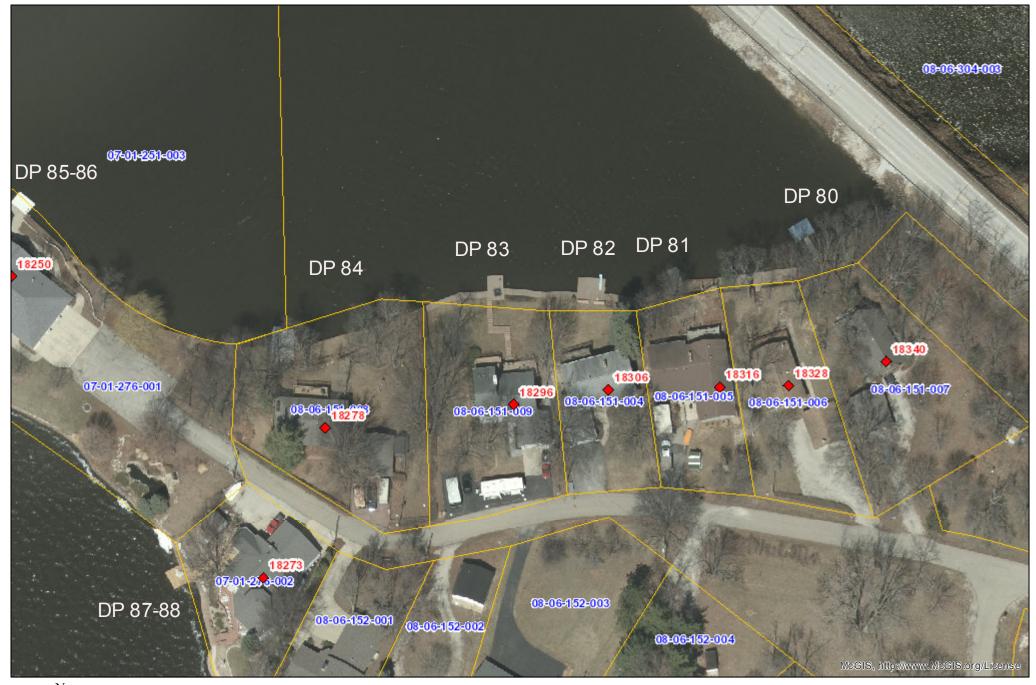

### 8. "Regular Agenda"

A. Ratification of the Collective Bargaining Agreement between the International Association of Machinists, Aerospace Workers, Lodge 1000, and the City of Bloomington, as requested by the Human Resources, Public Works and Water Departments. (Recommended the Collective Bargaining Agreement be ratified.) (Brief overview by Tim Gleason, City Manager. 3 minutes; Council discussion 3 minutes)