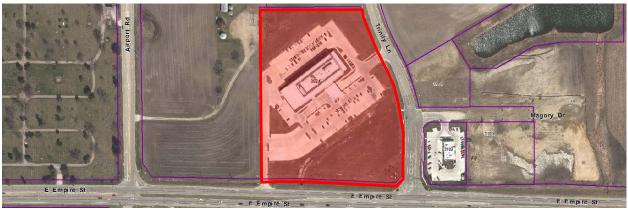

- F. Consideration of an Ordinance approving the Dedication of a Water Main Easement located at Lot 2 of Empire Business Park 1st Addition and the Easement Agreement between Advocate Health and Hospital Corporation d/b/a Advocate BroMenn Medical Center and the City of Bloomington, so the developer can install a Public Water Main for Empire Business Park 9th Addition, as requested by the Public Works and Water Departments. (Recommend the Ordinance approving the Dedication of a Water Main Easement located at Lot 2 of Empire Business Park 1st Addition and the Easement Agreement between Advocate Health And Hospital Corporation d/b/a Advocate BroMenn Medical Center and the City of Bloomington be approved, and the Mayor and City Clerk be authorized to execute the necessary documents.)
- G. Consideration of an Ordinance amending the Fiscal Year 2019 Budget, in the amount of \$232,218, to adjust the Community Development Block Grant (CDBG) Fund, as requested by the Community Development Department Office of Grants Administration. (Recommend the Ordinance amending the Fiscal Year 2019 Budget, in the amount of \$232,218, to adjust the Community Development Block Grant (CDBG) Fund be approved, and the Mayor and City Clerk be authorized to execute any necessary documents.)
- H. Consideration of an Ordinance approving a Final Plat of LeGrand Subdivision, so the petitioner can divide the property for sale, as requested by the Public Works Department. (Recommend the Ordinance approving the Final Plat of LeGrand Subdivision be approved, and the Mayor and City Clerk be authorized to execute the necessary documents.)
- I. Consideration of the application of Game Time Gym II, Inc., d/b/a Game Time Gym II located at 404 Olympia Drive, requesting an EBS (Entertainment/Recreational Sports, Beer and Wine, Sunday sales) liquor license which would allow the sale of beer and wine only by the glass for consumption on the premises seven (7) days a week, as requested by the City Clerk's Office. (Recommend the application of Game Time Gym II, Inc., d/b/a Game Time Gym II, located at 404 Olympia Drive, requesting an EBS (Entertainment/Recreational Sports, Beer and Wine, Sunday sales) liquor license which would allow the sale of beer and wine only by the glass for the consumption on the premises seven (7) days a week be approved, with the condition that persons purchasing beer or wine be identified through use of a stamp, and upon compliance with all health and safety codes.)