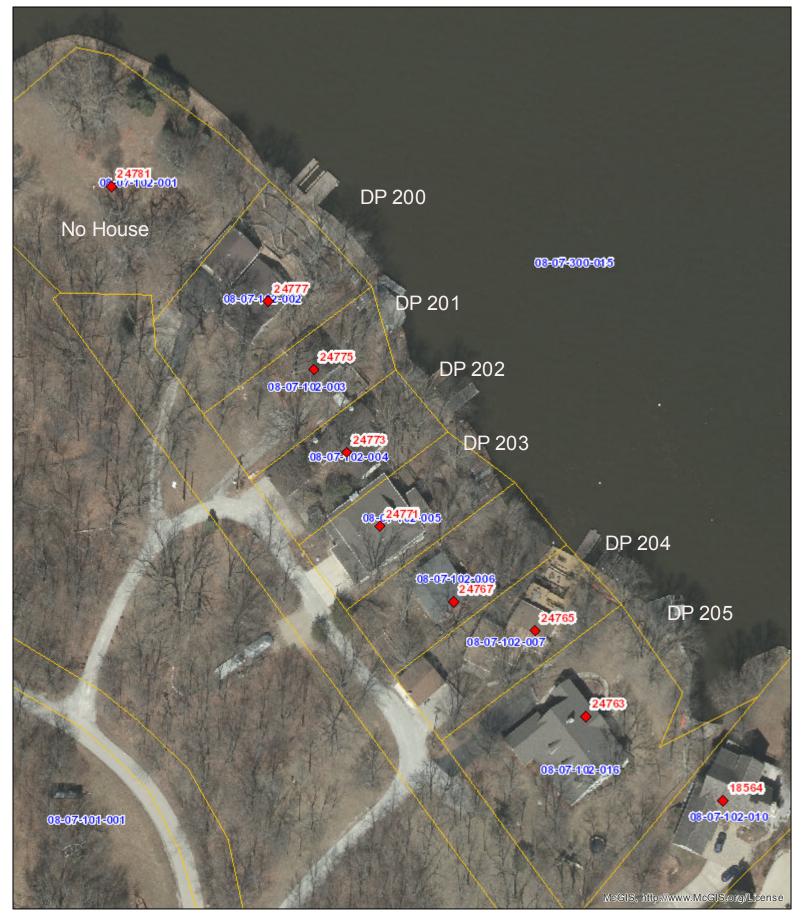

### 8. "Regular Agenda"

A. Ratification of the Collective Bargaining Agreement between the International Association of Machinists, Aerospace Workers, Lodge 1000, and the City of Bloomington, as requested by the Human Resources, Public Works and Water Departments. (Recommended the Collective Bargaining Agreement be ratified.) (Brief overview by Tim Gleason, City Manager. 3 minutes; Council discussion 3 minutes)