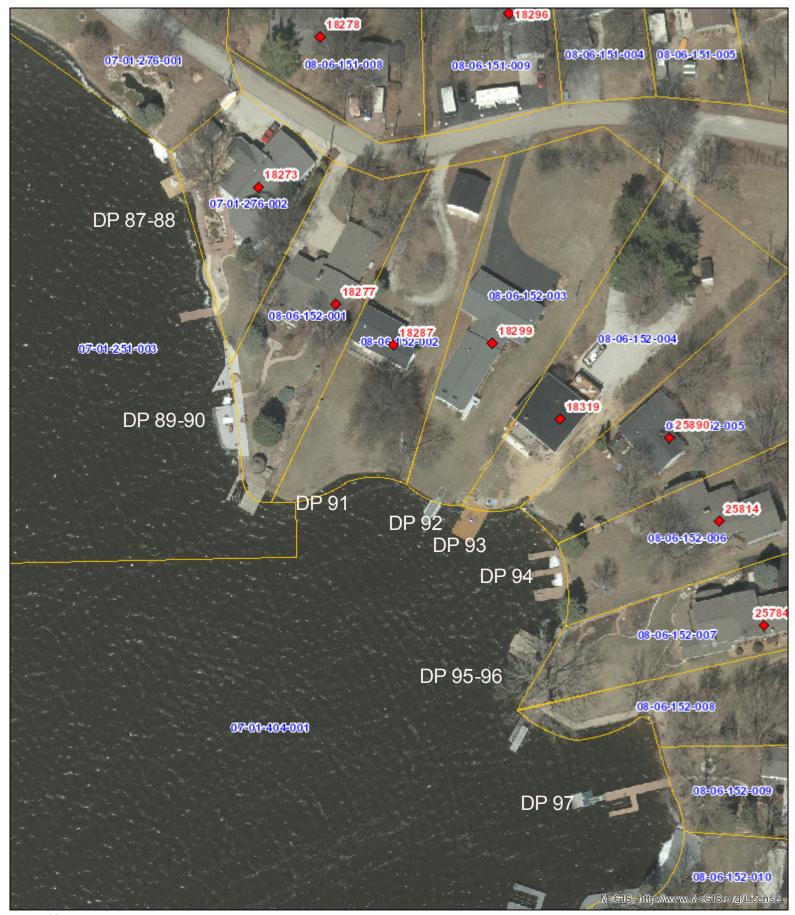

### 8. "Regular Agenda"

A. Ratification of the Collective Bargaining Agreement between the International Association of Machinists, Aerospace Workers, Lodge 1000, and the City of Bloomington, as requested by the Human Resources, Public Works and Water Departments. (Recommended the Collective Bargaining Agreement be ratified.) (Brief overview by Tim Gleason, City Manager. 3 minutes; Council discussion 3 minutes)