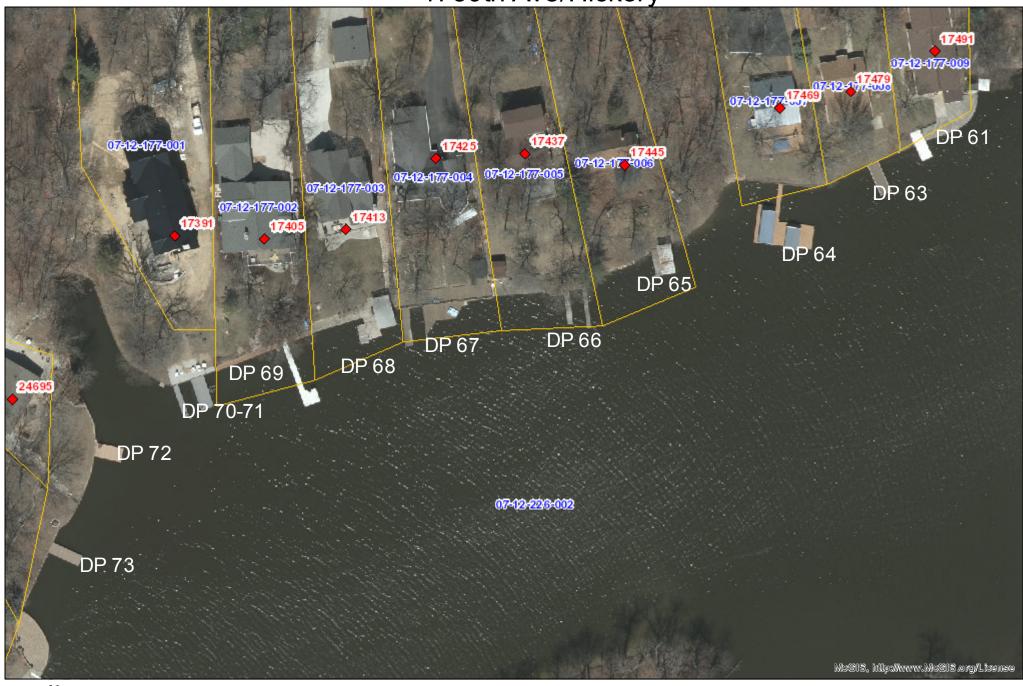

### 8. "Regular Agenda"

A. Ratification of the Collective Bargaining Agreement between the International Association of Machinists, Aerospace Workers, Lodge 1000, and the City of Bloomington, as requested by the Human Resources, Public Works and Water Departments. (Recommended the Collective Bargaining Agreement be ratified.) (Brief overview by Tim Gleason, City Manager. 3 minutes; Council discussion 3 minutes)