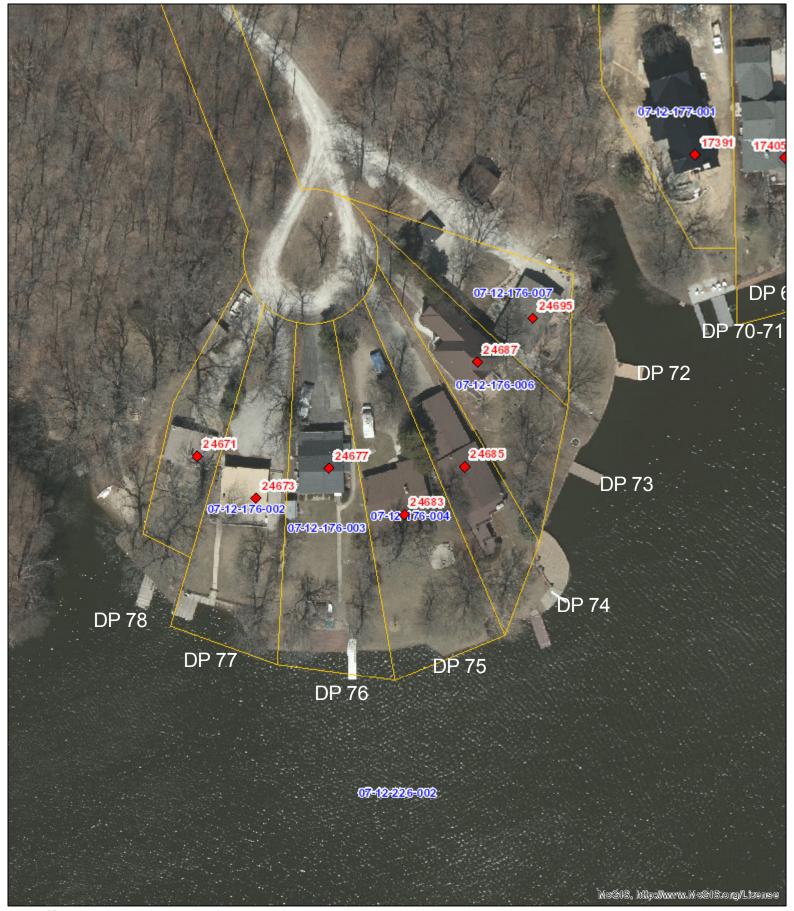

### 8. "Regular Agenda"

A. Ratification of the Collective Bargaining Agreement between the International Association of Machinists, Aerospace Workers, Lodge 1000, and the City of Bloomington, as requested by the Human Resources, Public Works and Water Departments. (Recommended the Collective Bargaining Agreement be ratified.) (Brief overview by Tim Gleason, City Manager. 3 minutes; Council discussion 3 minutes)