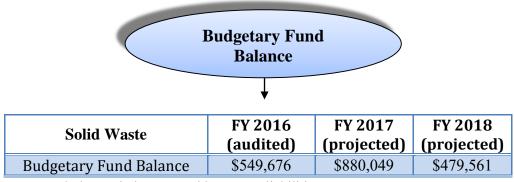

|                      |                | enue &<br>nditures           |                      |                              |
|----------------------|----------------|------------------------------|----------------------|------------------------------|
| Sewer Fund           | FY 2016 Actual | FY 2017<br>Adopted<br>Budget | FY 2017<br>Projected | FY 2018<br>Adopted<br>Budget |
| Expenditures         |                |                              |                      |                              |
| Contractuals         | \$1,021,368    | \$120,000                    | \$76,548             | \$750,000                    |
| Commodities          | \$500,000      | \$500,000                    | \$500,000            | \$500,000                    |
| Capital Expenditures | \$220,337      | \$4,280,000                  | \$2,601,474          | \$8,371,000                  |
| Department Total     | \$1,741,704    | \$4,900,000                  | \$3,178,022          | \$9,621,000                  |
|                      |                |                              |                      |                              |
| Total Revenue        | \$2,102,156    | \$1,881,254                  | \$2,067,348          | \$3,270,000                  |
| Use of Fund Balance  | \$0            | \$3,018,746                  | <b>\$0</b>           | \$6,351,000                  |

\*Use of Fund Balance to capture the amount of savings needed to balance the budget.