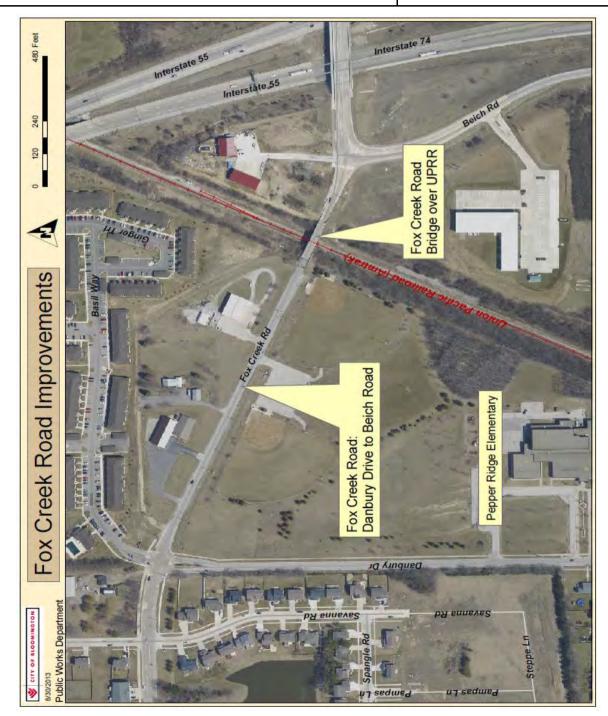

**Two bridge projects:** Two bridge MFT projects are underway.

- 1. Improvement and widening of Fox Creek Road, from Danbury Drive to Beich Road, and the bridge over the Union Pacific Railroad. FY 17 was a planning year. As planned, the City will combine \$3.6 million in City MFT money with \$2.1 million in federal money.
- 2. The Linden Street Bridge north of Emerson Street, which spans Sugar Creek, is a priority and is placed under lane restrictions because of structural issues. Construction may be completed by the end of FY 2018.