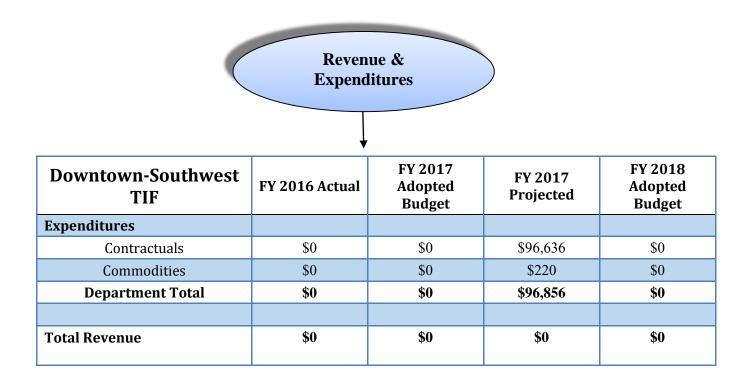

s tax revenues from specific properties / retailers operating within the TIF District may also finance this fund as a result of Redevelopment Agreements entered into between the City and private developers to support a public-private partnership.



- March 14, 2016: Ordinance No. 2016-09 adopted for the support of a proposed redevelopment project with Bloomington Downtown Redevelopment Partners, LLC
- May 9, 2016: Ordinance No. 2016-43– Authorized TIF consultant Peckham Guyton Albers & Viets (PGAV) to conduct a Feasibility Study and draft a Redevelopment Plan for the purpose of creating a Redevelopment Project Area that would include the Front'N Center & Elks Lodge blocks.
- October 24, 2016: Ordinances No. 2016-09 & 2016-43 established the Downtown-Southwest Redevelopment TIF District.





| Downtown-                 | FY 2016   | FY 2017     | FY 2018     |  |
|---------------------------|-----------|-------------|-------------|--|
| Southwest TIF             | (audited) | (projected) | (projected) |  |
| Budgetary Fund<br>Balance | -         | (\$96,856)  | (\$96,856)  |  |



### PROJECTION: 20185 FY 20185 MASTER ADOPTED BUDGET

ACCOUNTS FOR:

| 2520 Downtown-Sout                                                                                          | thwest TIF                                                                     | 2016<br>ACTUAL                  | 2017<br>ORIG BUD         | 2017<br>REVISED BUD      | 2017<br>ACTUAL                                 | 2017<br>PROJECTION       | 2018<br>ADOPTED                 | PCT<br>CHANGE            |
|-------------