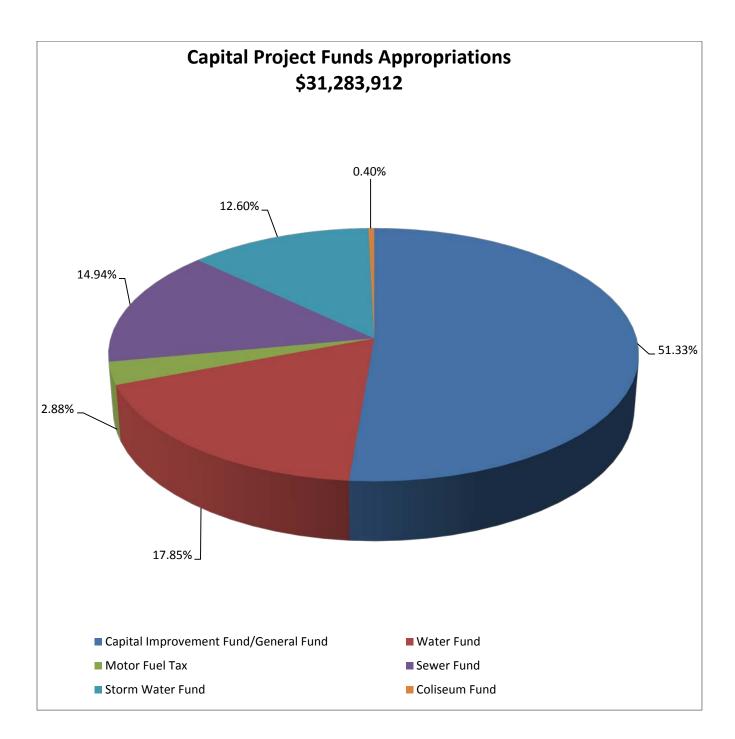

## **Fund Summaries**

Includes summary information about the capital projects for each Fund within the City, included, summaries of each project and a breakdown of projects per Fund.

| FY 2018 Capital Improvement Summary           | .292 |
|-----------------------------------------------|------|
| FY 2018 Proposed Capital Projects (All Funds) |      |
| Funded                                        | .293 |

# **Fund Summaries**

Includes summary information about the capital projects for each Fund within the City, included, summaries of each project and a breakdown of projects per Fund.