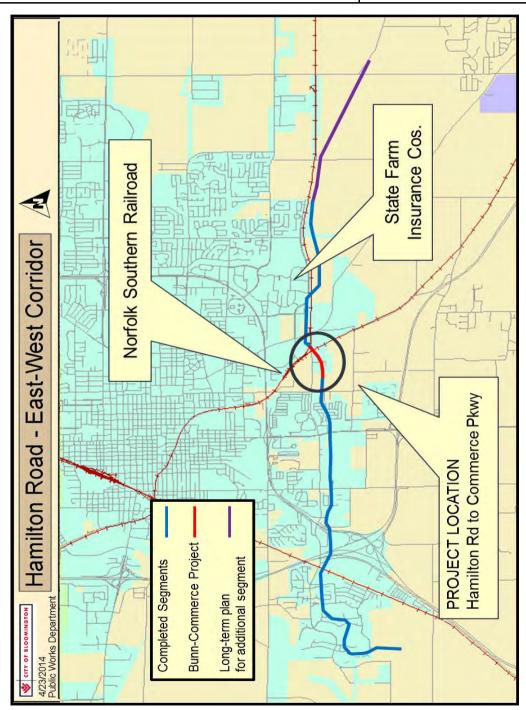

**Two bridge projects:** Two bridge MFT projects are underway.

- 1. Improvement and widening of Fox Creek Road, from Danbury Drive to Beich Road, and the bridge over the Union Pacific Railroad. FY 17 was a planning year. As planned, the City will combine \$3.6 million in City MFT money with \$2.1 million in federal money.
- 2. The Linden Street Bridge north of Emerson Street, which spans Sugar Creek, is a priority and is placed under lane restrictions because of structural issues. Construction may be completed by the end of FY 2018.