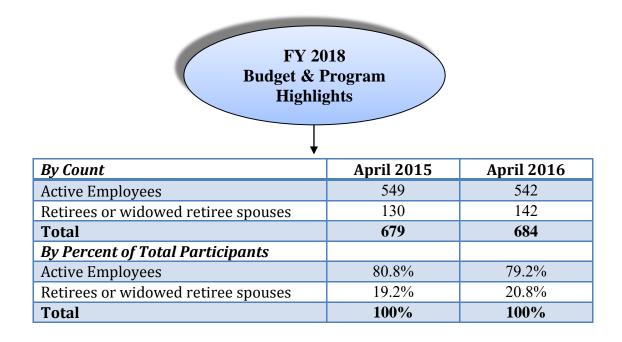

|
| 4/30/14       | \$906,966                 | \$1,398,513                                 | 64.85%                  |
| 4/30/13       | \$150,545                 | \$1,347,891                                 | 11.17%                  |
| 4/30/12       | \$467,526                 | \$1,349,839                                 | 34.64%                  |
| 4/30/11       | \$829,455                 | \$1,302,347                                 | 63.69%                  |
| 4/30/10       | \$430,044                 | \$1,587,855                                 | 27.08%                  |
| 4/30/09       | \$192,116                 | \$1,514,594                                 | 12.68%                  |

OPEB (retiree health, dental and vision plan) costs per actuarial studies.





- To meet its reporting requirements under the Affordable Care Act the City contracted with Sikich in 2015 to successfully and efficiently generate and distribute 1095 forms to employees/retirees and report to the IRS during 2016. This reporting requirement continues and the City has again engaged Sikich for work in 2016/2017.
- Ongoing analyses will continue to insure that benefits are being provided in a costeffective manner. Staff is monitoring the savings resulting from the Benistar plan offered to Medicare eligible employees beginning in August 2015. This plan maintains excellent benefits for retirees, costs retirees one third less than before and in particular protects the City from rising costs of prescription drug claims.



- Retirees contribute 100% of the premiums for health