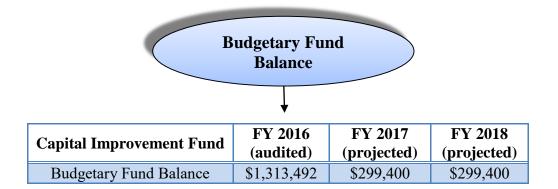

| \$180,000                    |
| Capital Expenditures         | \$2,651,586    | \$7,253,484                  | \$6,551,455          | \$6,992,762                  |
| Department Total             | \$2,651,586    | \$8,110,984                  | \$7,108,211          | \$7,172,762                  |
|                              |                |                              |                      |                              |
| Total Revenue                | \$3,656,658    | \$7,839,270                  | \$6,094,119          | \$7,172,762                  |
| Use of Fund Balance          | \$0            | \$271,714                    | \$0                  | \$0                          |

\*Use of Fund Balance to capture the amount of savings needed to balance the budget.





CITY OF BLOOMINGTON, IL NEXT YEAR / CURRENT YEAR BUDGET ANALYSIS

#### PROJECTION: 20185 FY 20185 MASTER ADOPTED BUDGET

ACCOUNTS FOR:

| ACCOUNTS FOR:<br>Capital Improvements Fund