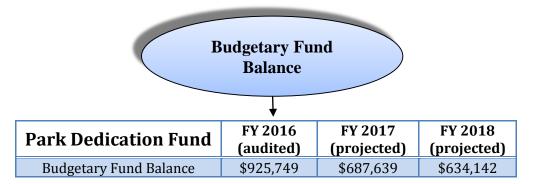

0                     | \$0                  | \$25,000                     |
| Department Total     | \$6,000        | \$275,000                    | \$261,583            | \$75,000                     |
|                      |                |                              |                      |                              |
|                      |                |                              |                      |                              |
| Total Revenue        | \$13,746       | \$20,503                     | \$23,472             | \$21,503                     |
| Use of Fund Balance  | \$0            | \$254,497                    | \$0                  | \$53,497                     |

\*Use of Fund Balance to capture the amount of savings needed to balance the budget.



The following reflects the NPA's (Neighborhood Planning Areas) with money available:

NPA #1 - \$262,805.64 NPA #2 - 0-NPA #3 - 0-NPA #4 - \$331,079.71 NPA #5 -\$30,276.89 NPA #6 -\$57,425.34 NPA #7-\$148,545.57

There are additional dollars available in some ancillary accounts that are not tied into the NPA areas. It is money that has been designated to Recreation, Miller Park Zoo, and the Pepsi Ice Center.





### PROJECTION: 20185 FY 20185 MASTER ADOPTED BUDGET

ACCOUNTS FOR:

| Park Dedication Fu                                                                                                                           | ınd                                                                                                    | 2016<br>ACTUAL