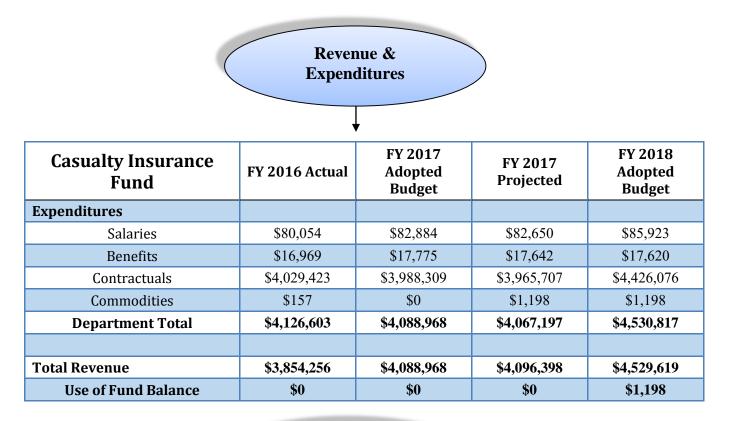

nue to play a key role.
- The procurement of Casualty Insurance at the best possible rates from an administrator that provides efficient and competent service maximizes savings and generates better results sooner. Effective insurance coverage helps the City to remain financially sound and to provide quality basic services



- We continued to maintain our focus on Employee Safety as a top priority in FY 2017 in order to better serve the members of the community with the highest level of quality that they deserve.
- Conducted monthly safety contacts with City leadership to help improve the overall culture of Safety as a priority City-wide.
- Continued to monitor and close out claims from previous years.
- Held quarterly claims meetings to close out older claims and review claims activity.





\*Fund balance for workman's compensation and liability should cover incurred but not reported claims (IBNR). For FY 2016, this amount is \$4.95M.



The Casualty Insurance budget is subject to change because the City will issue a Request for Proposals in February for the next fiscal year's insurance policy. The figures for this fund have been determined on the basis of staff estimates and will be adjusted for the final budget.



### PROJECTION: 20185 FY 20185 MASTER ADOPTED BUDGET

ACCOUNTS FOR:

| Casualty Insurance