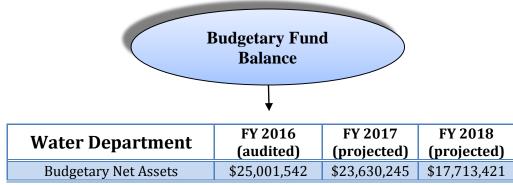

| \$158,240                    |
| Transfer Out               | \$739,193       | \$735,555                    | \$735,555            | \$687,752                    |
| Other Expenditures         | \$719           | \$10,700                     | \$5,764              | \$10,250                     |
| Department Total           | \$16,112,699    | \$22,832,398                 | \$17,397,820         | \$21,530,067                 |
| Total Revenue              | \$15,899,632    | \$15,097,100                 | \$16,026,522         | \$15,613,243                 |
| <b>Use of Fund Balance</b> | \$0             | \$7,735,298                  | \$0                  | \$5,916,824                  |

\*Use of Fund Balance to capture the amount of savings needed to balance the budget.



• Excludes capital assets and long-term liabilities.

|                                                          | Performa<br>Measuren |                              |                      |                              |
|----------------------------------------------------------|----------------------|------------------------------|----------------------|------------------------------|
|                                                          | $\checkmark$         |                              |                      |                              |
| Water Department                                         | FY 2016<br>Actual    | FY 2017<br>Adopted<br>Budget | FY 2017<br>Projected | FY 2018<br>Adopted<br>Budget |
| Inputs:                                                  |