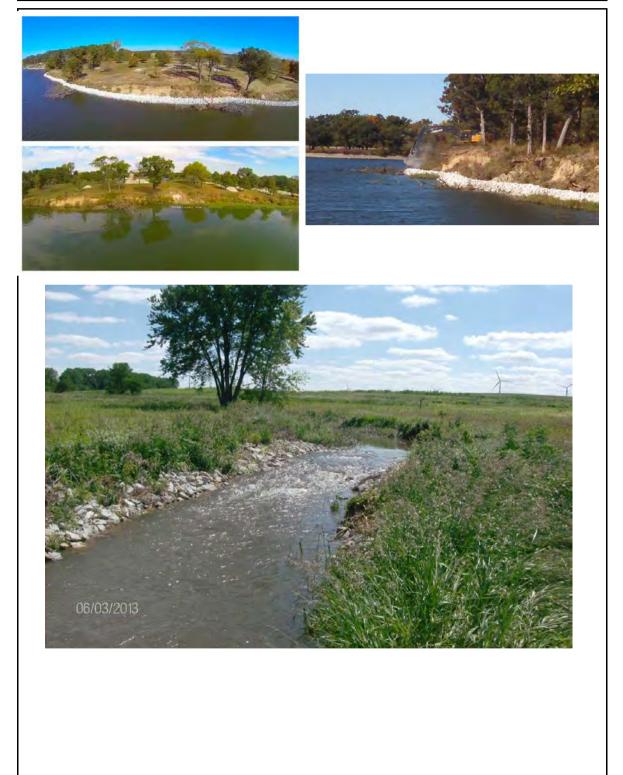

Bridge repairs and replacements are prime candidates for MFT funds because they are high-cost endeavors. The bridge over Linden Street (pictured above) is undergoing repair out of the FY 17 MFT budget.

**Two bridge projects:** Two bridge MFT projects are underway.

- 1. Improvement and widening of Fox Creek Road, from Danbury Drive to Beich Road, and the bridge over the Union Pacific Railroad. FY 17 was a planning year. As planned, the City will combine \$3.6 million in City MFT money with \$2.1 million in federal money.
- 2. The Linden Street Bridge north of Emerson Street, which spans Sugar Creek, is a priority and is placed under lane restrictions because of structural issues. Construction may be completed by the end of FY 2018.