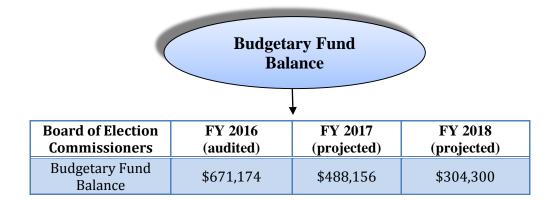

McLean County and State and Federal Election Grants

| Board of Elections<br>Fund | FY 2016 Actual | FY 2017<br>Adopted<br>Budget | FY 2017<br>Projected | FY 2018<br>Adopted<br>Budget |
|----------------------------|----------------|------------------------------|----------------------|------------------------------|
| Expenditures               |                |                              |                      |                              |
| Salaries                   | \$121,543      | \$154,100                    | \$180,913            | \$159,379                    |
| Benefits                   | \$22,991       | \$41,550                     | \$29,268             | \$34,659                     |
| Contractuals               | \$122,080      | \$174,051                    | \$174,051            | \$179,273                    |
| Commodities                | \$251,733      | \$279,855                    | \$281,158            | \$288,251                    |
| Capital Expenditures       | \$192,845      | \$0                          | \$0                  | \$0                          |
| Principal Expense          | \$128,738      | \$0                          | \$47,361             | \$51,429                     |
| Interest Expense           | \$0            | \$0                          | \$18,493             | \$14,424                     |
| Department Total           | \$839,930      | \$649,556                    | \$731,245            | \$727,415                    |
|                            |                |                              |                      |                              |
| Total Revenue              | \$868,421      | \$527,727                    | \$548,227            | \$543,559                    |
| Use of Fund Balance        | \$0            | \$121,830                    | \$0                  | \$183,856                    |