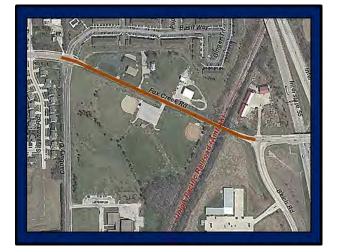

Bridge repairs and replacements are prime candidates for MFT funds because they are high-cost endeavors. The bridge over Linden Street (pictured above) is undergoing repair out of the FY 17 MFT budget.

**Two bridge projects:** Two bridge MFT projects are underway.

- 1. Improvement and widening of Fox Creek Road, from Danbury Drive to Beich Road, and the bridge over the Union Pacific Railroad. FY 17 was a planning year. As planned, the City will combine \$3.6 million in City MFT money with \$2.1 million in federal money.
- 2. The Linden Street Bridge north of Emerson Street, which spans Sugar Creek, is a priority and is placed under lane restrictions because of structural issues. Construction may be completed by the end of FY 2018.