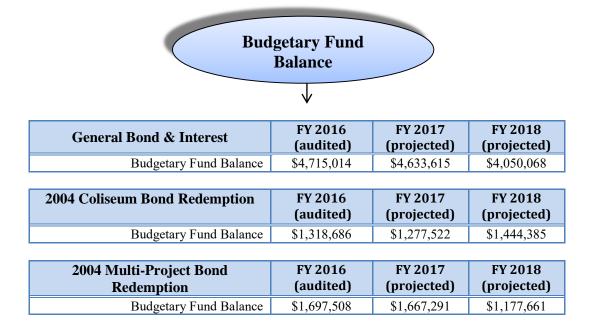

est               | 4,788,682         | \$4,773,713                  | 4,768,511            | 4,029,582                    |
| 2004 Coliseum Bond Redemption         | 976,389           | \$1,286,087                  | 1,285,704            | 1,443,805                    |
| 2004 Multi-Project Bond<br>Redemption | 920,888           | \$908,371                    | 909,782              | 713,620                      |
| Department Total                      | 6,685,959         | \$6,968,171                  | 6,963,997            | 6,187,007                    |
| Use of Fund Balance*                  | -                 | \$338,607                    | -                    | 1,073,177                    |

\*Use of Fund Balance to capture the amount of savings needed to balance the budget.





# General Obligation Demand Bonds, Series 2004 - Variable Rate

The City issued \$15,600,000 General Obligation Demand Bonds, Series 2004 in 2004 for the purpose of constructing the Pepsi Ice Center and associated Pepsi Ice Center Parking Garage, renovating the Performing Arts Center within the Cultural District, and refunding a portion of the General Obligation Bonds, Series 1994. The City pays debt service expenditures from dedicated revenues within the General Fund and abates associated property tax levies. Principal payments ranging from \$100,000 to \$1,200,000 are due each June 1<sup>st</sup> from 2005 to 2024. Interest is variable at the lesser of 9% or 125% of the rate for the 20 G.O. Bonds Index of average municipal bond yields and is paid on a monthly basis. The future intere