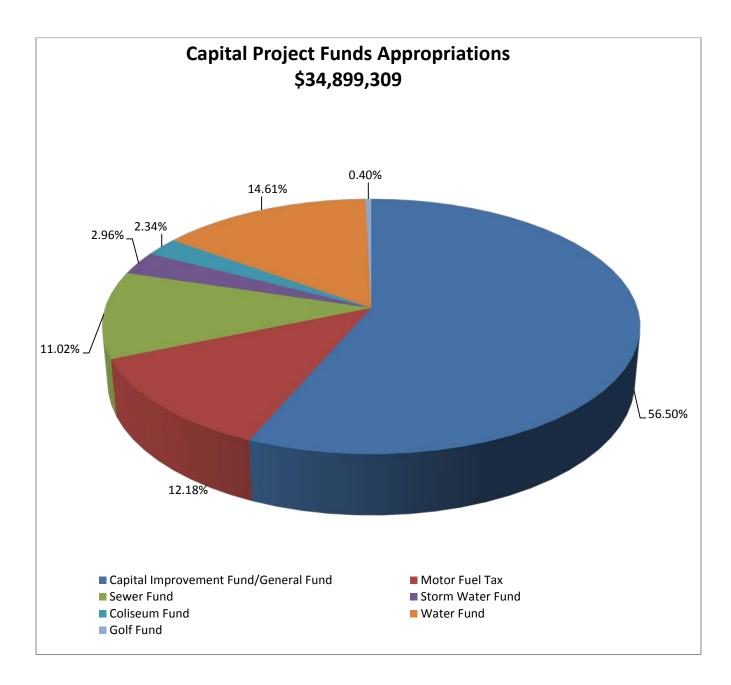

lify as a capital project. Capital infrastructure thresholds for capital assets vary from \$100,000 for street resurfacing, bridges, detention basins, pump stations, reservoirs, water plants, dams to \$25,000 for sanitary sewers, water mains, easements, sidewalks, bike trails and building improvements.

Capital expenditures include capital assets items: furniture, machinery, equipment and vehicles that have a useful life of one year or more and cost a minimum of \$5,000. These items are budgeted within the individual departments or the Capital Lease, if applicable, and depreciation is calculated annually.

#### FY 2019-- Capital Improvement Summary

Proposed in FY 2019 there are ninety-three capital improvement projects which total \$34,899,309. The listing of projects follows this page.



|                                                                             |                     |               |                 | _          |      | Gasoline/Diesel                                                 |                    |                               |                         |
|-----------------------------------------------------------------------------|---------------------|---------------|-----------------|------------|------|-----------------------------------------------------------------|--------------------|-------------------------------|-------------------------|
|                                                                             | Proposed<br>FY 2019 | Type          | General<br>Fund | Fu<br>Bala |      | Tax (MFT), Local MFT & .25% portion<br>o