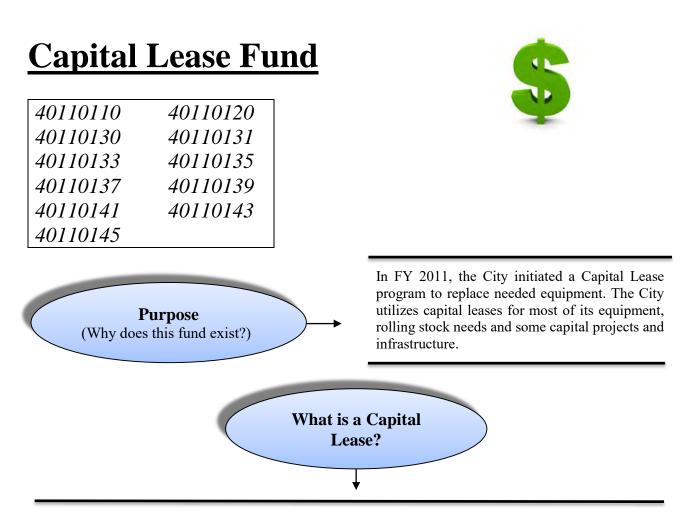

|      |                   |                   |
|                 |               | 8,852,966             | .00 4,865,231                      | .00  | 11,539,944.79     | 5,212,394.73      |
| 05.1            |               |                       |                                    |      |                   |                   |
| GRAI            | ND TOTAL      |                       | .00                                | .00  | .00               | .00               |
|                 |               |                       | .00                                | .00  | .00               | .00               |
|                 |               |                       |                                    |      |                   |                   |



- 10



- A capital lease is a fixed-term (and usually non-cancelable) lease, similar to a loan agreement, used to purchase a capital asset in installments. The lessor's services are limited to financing the asset, and the lessee "City" pays all costs, which include insurance, maintenance, and taxes. Capital leases are regarded as equivalent to a sale by the lessor, and a purchase by the lessee (even though the lessor holds the title in the lessee's name until the end of the lease period). Therefore, leased assets must be capitalized and shown in the lessee's balance sheet as a fixed asset with a corresponding non-current liability (lease payable).
- To be considered a capital lease, a lease must meet one or more of these four criteria:
  - (1) The title of the asset passes automatically from th