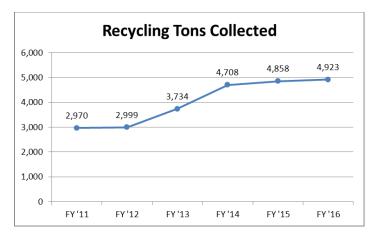

omington's recycling effort has been a monumental success. However, costs rose in 2016 because of lackluster performance of the recyclingcommodities market. Increasingly, Bloomington has been issuing checks at month's end to Midwest Fiber, rather than receiving checks, under our sharedrisk, shared-benefit contract with the company. The Solid Waste Division provides collection of household garbage, brush, recyclables, and bulk waste items. It operates a drop-off facility for resident disposal of appliances, other bulk waste and grass. The Division clears brush, weeds and tree limbs from alleys and cleans alleys Downtown and elsewhere. It repairs gravel alleys. Solid Waste also sweeps streets and cleans medians. The Division collaborates with Streets & Sewers on snow and ice removal tasks.





The Solid Waste Division must continue to provide a very high service level with fewer people than in previous years. This high service level is popular among residents but it also means cost of service has traditionally exceeded revenue from service fees. Consequently, money from the General Fund is used to subsidize Solid Waste. The Division will continue to work with the City Council and City Administration on finding ways to narrow the gap between revenue and expense. This will become difficult, as the major cost of service comes from wages and benefits of the employees needed to perform at the expected level of service.

At the higher level, FY 2018 will see intensive, long-range planning, overseen by the Ecology Action Center. The county-wide solid waste plan extends to calendar