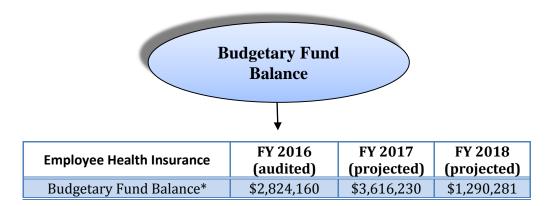

2,263          | \$12,012,847                 |
| Transfer Out               | \$138,627      | \$0                          | \$433,278            | \$2,327,410                  |
| Department Total           | \$9,224,222    | \$11,598,599                 | \$9,946,896          | \$14,404,889                 |
|                            |                |                              |                      |                              |
| Total Revenue              | \$10,094,522   | \$11,527,066                 | \$10,738,965         | \$12,078,940                 |
| Use of Fund Balance        | \$0            | \$71,533                     | \$0                  | \$2,325,949                  |

\*Use of Fund Balance to capture the amount of savings needed to balance the budget.



\*Fund balance for healthcare funds should cover incurred but not reported claims (IBNR) and reserves for catastrophic claims. FY 2015 IBNR is \$171,368.



- The continual rise in health care costs –In joining the IPBC and redesigning its health plans with the assistance of Gallagher, staff has worked to moderate insurance cost increases for 2017. As additional bargaining units agree to changes the employees will have the option for an enhanced dental plan and life insurance while saving health insurance premiums for themselves and the City.
- Affordable Care Act: Potential excise tax -- The provision of the Affordable Care Act which in requires the payment of 40% excise tax on high cost health plans has been pushed back from 2018 to 2020. The City continues to work towards moderating i