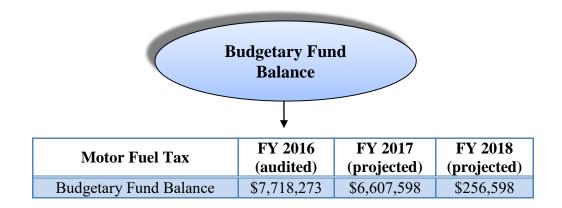

#### PROJECTION: 20185 FY 20185 MASTER ADOPTED BUDGET

ACCOUNTS FOR:

| Motor Fuel Tax Fund                                                                                                                                                              | 1                                                                                                                | 2016<br>ACTUAL                                                                                                                                | 2017<br>ORIG BUD                                                                                                                                 | 2017<br>REVISED BUD | 2017<br>ACTUAL                                                                                                                             | 2017<br>PROJECTION                                                                                                                            | 2018<br>ADOPTED                      | PCT<br>CHANGE                                                      |
|----------------------------------------------------------------------------------------------------------------------------------------------------------------------------------|------------------------------------------------------------------------------------------------------------------|-----------------------------------------------------------------------------------------------------------------------------------------------|--------------------------------------------------------------------------------------------------------------------------------------------------|---------------------|--------------------------------------------------------------------------------------------------------------------------------------------|-----------------------------------------------------------------------------------------------------------------------------------------------|--------------------------------------|--------------------------------------------------------------------|
| 20300300 40000<br>20300300 53030<br>20300300 53310<br>20300300 56010<br>20300300 57320<br>20300300 70050<br>20300300 70051<br>20300300 71320<br>20300300 72510<br>20300300 72530 | Use Fund B<br>MFT<br>St of IL<br>Int Income<br>POwn Contr<br>Eng Sv<br>A&E Cap<br>Electricty<br>Land<br>St Const | $\begin{array}{r} .00\\ -1,959,598.17\\ -80,384.00\\ -11,582.04\\ -50,591.30\\ 1,021,367.52\\ .00\\ 500,000.00\\ .00\\ 220,336.58\end{array}$ | $\begin{array}{c} -3,018,746.00\\ -1,880,854.00\\ & 00\\ -400.00\\ & 00\\ 120,000.00\\ & 00\\ 500,000.00\\ 130,000.00\\ 4,150,000.00\end{array}$ | -1,880,854.00       | $\begin{array}{c} .00\\ -1,774,059.45\\ -80,489.00\\ -35,578.38\\ -178,632.89\\ 76,548.13\\ .00\\ 500,000.00\\ .00\\ 71,200.00\end{array}$ | $\begin{array}{r} .00\\ -1,771,367.11\\ -80,489.00\\ -36,858.52\\ -178,632.89\\ 76,548.13\\ .00\\ 500,000.00\\ .00\\ 2,601,474.19\end{array}$ | -1,450,000.00<br>-20,000.00<br>.00   | -4.3%<br>.0%<br>4900.0%<br>.0%<br>-100.0%<br>.0%<br>.0%<br>1507.7% |
| 20300300 72900<br>TOTAL Motor Fue                                                                                                                                                | UnfndCapAd<br>el Tax Fund                                                                                        | .00<br>-360,451.41                                                                                                                            | .00                                                                                                                                              | .00                 | .00<br>-1,421,011.59                                                                                                                       | .00<br>1,110,674.80                                                                                                                           | -2,269,000.00                        | .0%<br>.0%                                                         |
|                                                                                                                                                                                  | TOTAL REVENUE<br>TOTAL EXPENSE<br>GRAND TOTAL                                                                    | -2,102,155.51<br>1,741,704.10<br>-360,451.41                                                                                                  | -4,900,000.00<br>4,900,000.00<br>.00                                                                                                             |                     | -2,068,759.72<br>647,748.13<br>-1,421,011.59                                                                                               | -2,067,347.52<br>3,178,022.32<br>1,110,674.80                                                                                                 | -9,621,000.00<br>9,621,000.00<br>.00 | .0%<br>.0%<br>.0%                                                  |