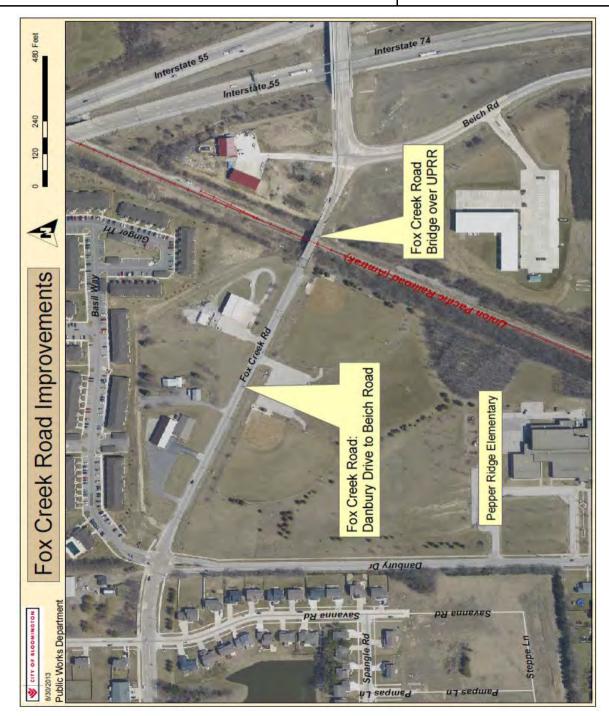

**Two bridge projects:** Two bridge MFT projects are underway.

- 1. Improvement and widening of Fox Creek Road, from Danbury Drive to Beich Road, and the bridge over the Union Pacific Railroad. FY 17 was a planning year. As planned, the City will combine \$3.6 million in City MFT money with \$2.1 million in federal money.
- 2. The Linden Street Bridge north of Emerson Street, which spans Sugar Creek, is a priority and is placed under lane restrictions because of structural issues. Construction may be completed by the end of FY 2018.