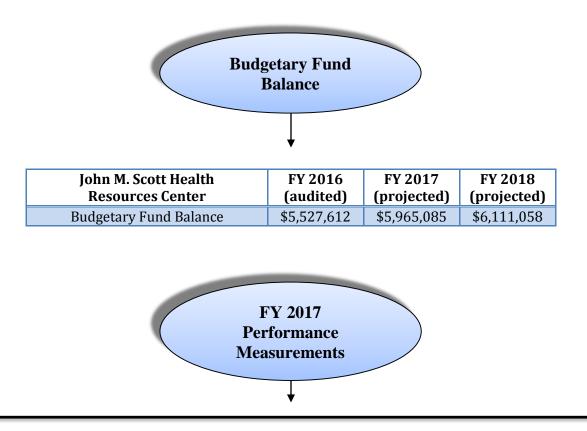

\$19,877                                        | Adopted<br>Budget<br>\$261,500<br>\$3,410<br>\$35,000<br>\$0                          |
| ExpendituresContractualsCommoditiesOther Intergov ExpTransfer OutOther Expenditures | Expend<br>FY 2016 Actual<br>\$113,056<br>\$2,560<br>\$90,468<br>\$19,877<br>(\$8,346) | ditures<br>FY 2017<br>Adopted<br>Budget<br>\$212,500<br>\$4,200<br>\$79,951<br>\$19,877<br>\$37,500                                                                 | Projected           \$161,239           \$25,495           \$70,000           \$19,877           \$35,916                     | Adopted<br>Budget<br>\$261,500<br>\$3,410<br>\$35,000<br>\$0<br>\$54,117              |

\*Contribution to Fund Balance refers to this fund having more budgeted revenue than expenditures.



The Gary S. Johnson Dental Clinic provided free dental extractions to over 240 McLean County residents during the two dental clinics offered each year.

Volunteer drivers for the Maternal/Child Health/Transport Program will provide an estimated 170 rides to and from medical appointments in fiscal year 2017.

Volunteer drivers for the Cancer Transport Program will provide an estimate of over 400 rides to and from the Community Cancer Center in fiscal year 2017.

The Center has provided grants-in-aid to the Community Health Care Clinic, McLean County Health Department, Center for Youth and Family Services, Center for Human Services and Sarah Lincoln Bush Peace Meals in FY 2017. The grant receivers follow the mission of what John M. Scott sought to provide in our community.

The Center auth