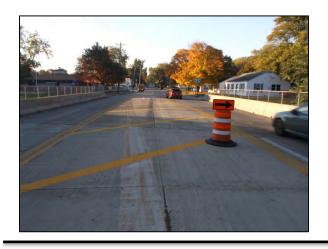

Bridge repairs and replacements are prime candidates for MFT funds because they are high-cost endeavors. The bridge over Linden Street (pictured above) is undergoing repair out of the FY 17 MFT budget.