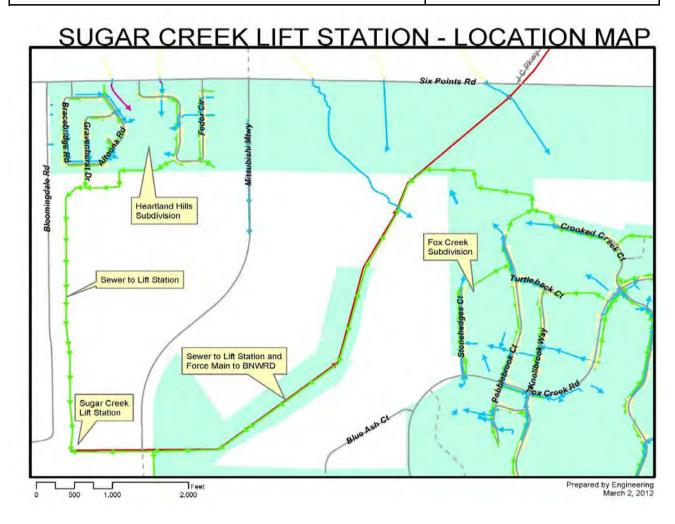

OURCE(S)                                   | DEPARTMENT                          | CITY CONTACT PERSON        | WARD                           |  |  |
|-----------------------------------------------------|-------------------------------------|----------------------------|--------------------------------|--|--|
| SANITARY SEWER                                      | Public Works - Engineering Division | Ward Snarr                 | 9                              |  |  |
| PROJECT TITLE                                       |                                     | ACCOUNT NUMBER(S)          | ACCOUNT NUMBER(S)              |  |  |
| Sugar Creek Pump Station and Forcemain Improvements |                                     | 51101100-70050, 51101100-7 | 51101100-70050, 51101100-72530 |  |  |



| FUNDING SOURCE(S)                               | DEPARTMENT                          | -              |                                    | CITY CONTAC   | T PERSON      | WARD            |
|-------------------------------------------------|-------------------------------------|----------------|------------------------------------|---------------|---------------|-----------------|
| SANITARY SEWER                                  | Public Works - Engineering Division |                |                                    | Ward Snarr    |               | Citywide        |
| PROJECT TITLE AC                                |                                     |                |                                    | ACCOUNT NU    | MBER(S)       |                 |
| Sewer and Manhole Li