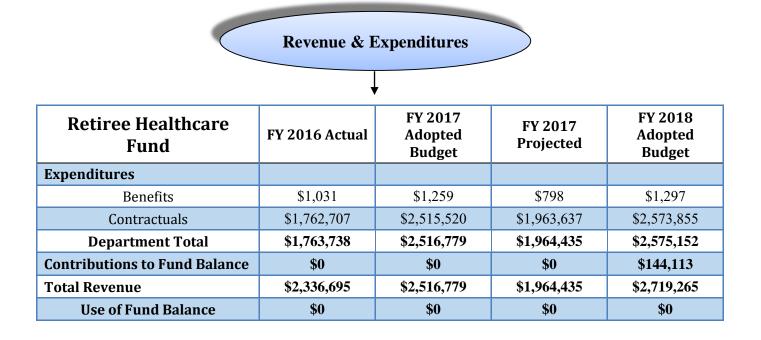

realized when ineligible dependents are identified and dropped from coverage and/or through a rebate. The program is running smoothly and Consova is proving to be an effective vendor.
- In August 2015 Medicare eligible retirees were moved into the Benistar Medicare supplement, a fully insured plan. Even though retirees pay 100% of the blended premium rates (see discussion above under Other Post-Employment Benefits, Implicit Subsidy), their premiums don't always cover the cost of their medical care, especially prescription drugs, and this difference used to be covered by the City and active employee premiums. The retirees are now truly paying 100% of their plan expenses. Under the Benistar program Medicare eligible retirees are enrolled in Medicare Part D for their prescription benefits.







• The continual rise in health care costs and an aging population. – In joining the IPBC and redesigning its health plans with the assistance of Gallagher, staff has worked to moderate insurance cost increases for 2017. Retirees not enrolled in the Police union's plan or the Benistar program will be included in the IPBC plans.



### PROJECTION: 20185 FY 20185 MASTER ADOPTED BUDGET

| ACCOUNTS FOR: