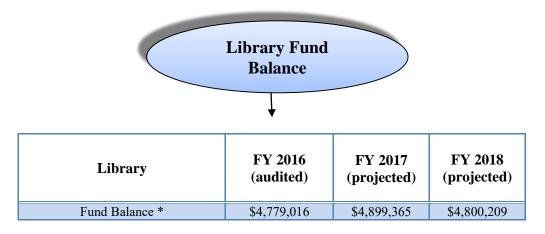

|
| Computer use                                  | 50,849            | 45,000                       | 48,676               | 48,000                       |
| Website Hits                                  | 306,892           | 25,000                       | 265,440              | 260,000                      |
| Online Resource (databases) uses              | 56,733            | 50,000                       | 51,665               | 52,000                       |
| Training Hours                                | 1,452             | 1,000                        | 1,461                | 1,500                        |
| Volunteer Hours                               | 1,731             | 1,200                        | 860                  | 850                          |



\*Fund balance includes Fund 2310 and 2320.

\*A portion of the Library fund balance is restricted for capital improvement and fixed asset replacement.



- Existing Service Level Issues and Concerns The focus of the Library's goals and efforts to accomplish them in the future revolve around the ability to continue to offer our customers the same level of materials and services that they have come to expect. Circulation has increased 47% from 665,573 in FY 2005 when the Library building renovation began, to 1,392,122 in FY 2015. The Library is now consistently lending over 100,000 items every month. To manage this growth, the Library has turned to technology, such as the self-check system, print management and pc reservation software, and RFID tags, plus managing workflow more efficientl