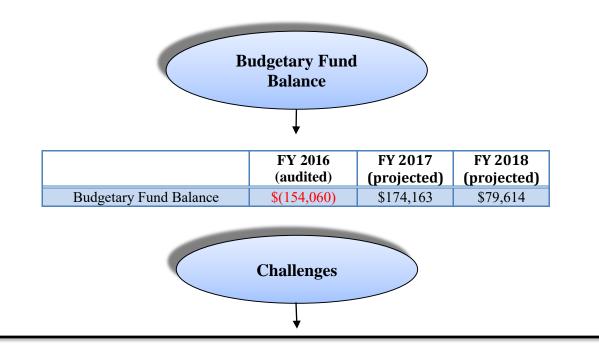

|  |  |  |  |  |
| Interest Expense           | \$50,105       | \$47,230                     | \$46,968             | \$39,815                     |  |  |  |  |  |
| Department Total           | \$413,093      | \$482,954                    | \$461,343            | \$479,549                    |  |  |  |  |  |
|                            |                |                              |                      |                              |  |  |  |  |  |
| Total Revenue              | \$375,014      | \$482,954                    | \$789,566            | \$385,000                    |  |  |  |  |  |
| Use of Fund Balance        | \$0            | \$0                          | <b>\$0</b>           | \$94,549                     |  |  |  |  |  |



\* N/A represents unavailable data.



• **Capital Project** – The parking gates and access control software at the facility are obsolete and no longer supported by maintenance agreements. Most repairs are performed using components from other City facilities or purchasing used components from maintenance companies or other organizations. Staff have been researching potential upgrades to the systems and funds have been budgeted in the FY2018 Capital Lease budget to replace the system. Complete failure of the existing access control system will result in substantial revenue loss or manual operation of the facility.



#### PROJECTION: 20185 FY 20185 MASTER ADOPTED BUDGET

ACCOUNTS FOR:

186

| ACCOUNTS             | FOR:              |                 | 2016                 | 2017                   | 2017                   | 2