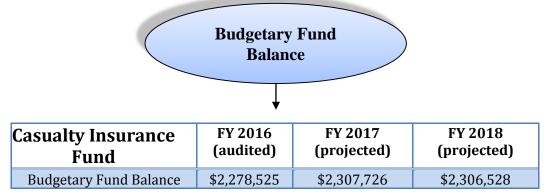

e to play a key role.
- The procurement of Casualty Insurance at the best possible rates from an administrator that provides efficient and competent service maximizes savings and generates better results sooner. Effective insurance coverage helps the City to remain financially sound and to provide quality basic services



- We continued to maintain our focus on Employee Safety as a top priority in FY 2017 in order to better serve the members of the community with the highest level of quality that they deserve.
- Conducted monthly safety contacts with City leadership to help improve the overall culture of Safety as a priority City-wide.
- Continued to monitor and close out claims from previous years.
- Held quarterly claims meetings to close out older claims and review claims activity.





\*Fund balance for workman's compensation and liability should cover incurred but not reported claims (IBNR). For FY 2016, this amount is \$4.95M.



The Casualty Insurance budget is subject to change because the City will issue a Request for Proposals in February for the next fiscal year's insurance policy. The figures for this fund have been determined on the basis of staff estimates and will be adjusted for the final budget.



### PROJECTION: 20185 FY 20185 MASTER ADOPTED BUDGET

ACCOUNTS FOR:

| Casualty Insurance