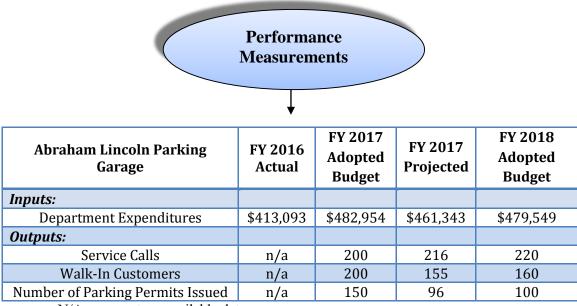

| \$237,057                    |  |  |  |  |  |
| Interest Expense           | \$50,105       | \$47,230                     | \$46,968             | \$39,815                     |  |  |  |  |  |
| Department Total           | \$413,093      | \$482,954                    | \$461,343            | \$479,549                    |  |  |  |  |  |
|                            |                |                              |                      |                              |  |  |  |  |  |
| Total Revenue              | \$375,014      | \$482,954                    | \$789,566            | \$385,000                    |  |  |  |  |  |
| Use of Fund Balance        | \$0            | \$0                          | <b>\$0</b>           | \$94,549                     |  |  |  |  |  |



\* N/A represents unavailable data.



• **Capital Project** – The parking gates and access control software at the facility are obsolete and no longer supported by maintenance agreements. Most repairs are performed using components from other City facilities or purchasing used components from maintenance companies or other organizations. Staff have been researching potential upgrades to the systems and funds have been budgeted in the FY2018 Capital Lease budget to replace the system. Complete failure of the existing access control system will result in substantial revenue loss or manual operation of the facility.



#### PROJECTION: 20185 FY 20185 MASTER ADOPTED BUDGET

ACCOUNTS FOR:

186

| ACCOUNTS             | FOR:              |                 | 2016                 | 2017