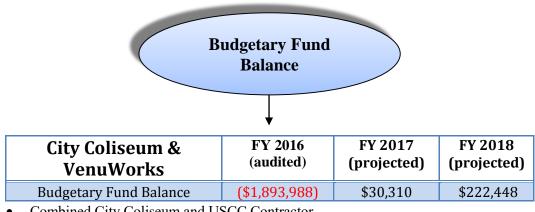

|  |  |  |  |  |
| Transfer Out                 | \$972,645      | \$1,282,752                  | \$1,282,752          | \$1,440,470                  |  |  |  |  |  |  |  |
| Other Expenditures           | \$79,769       | \$1,000                      | \$91,528             | \$30,300                     |  |  |  |  |  |  |  |
| Department Total             | \$4,961,438    | \$5,575,399                  | \$5,678,050          | \$6,423,592                  |  |  |  |  |  |  |  |
| Contribution to Fund Balance | \$0            | \$221,120                    | \$0                  | \$192,138                    |  |  |  |  |  |  |  |
| Total Revenue                | \$5,724,175    | \$5,796,519                  | \$7,602,348          | \$6,615,729                  |  |  |  |  |  |  |  |



Combined City Coliseum and USCC Contractor



| City Coliseum &<br>VenuWorks | FY 2016<br>Actual | FY 2017<br>Adopted<br>Budget | FY 2017<br>Projected | FY 2018<br>Adopted<br>Budget |
|------------------------------|-------------------|------------------------------|----------------------|------------------------------|
| Inputs:                      |                   |                              |                      |                              |
| Operating Expenses           | \$4,961,438       | \$5,575,399                  | \$5,678,050          | \$6,423,592                  |



- The Coliseum was constructed in 2004 and over the next few years the City will begin to • incur expenses for capital maintenance of the facility.
- Need to provide resources for continued ADA rep