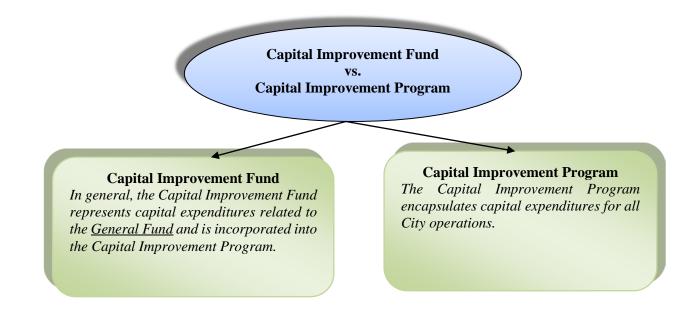

# Capital Improvement Program......291

## **Fund Summaries**

Includes summary information about the capital projects for each Fund within the City, included, summaries of each project and a breakdown of projects per Fund.

| FY 2018 Capital Improvement Summary           | .292 |
|-----------------------------------------------|------|
| FY 2018 Proposed Capital Projects (All Funds) |      |
| Funded                                        | .293 |

# **Capital Improvement Fund Capital**

| Projects                                | 307 |
|-----------------------------------------|-----|
| FY 2018 Capital Improvement Summary for |     |
| Capital Improvement Fund                | 308 |