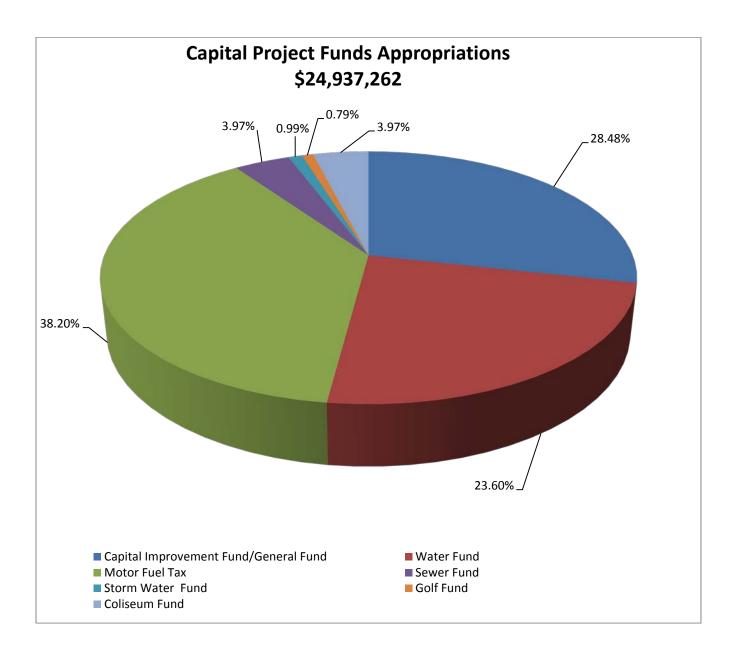

s a capital project. Capital infrastructure thresholds for capital assets vary from \$100,000 for street resurfacing, bridges, detention basins, pump stations, reservoirs, water plants, dams to \$25,000 for sanitary sewers, water mains, easements, sidewalks, bike trails and building improvements.

Capital expenditures include capital assets items: furniture, machinery, equipment and vehicles that have a useful life of one year or more and cost a minimum of \$5,000. These items are budgeted within the individual departments or the Capital Lease, if applicable, and depreciation is calculated annually.

## FY 2018-- Capital Improvement Summary

Included in FY 2018 Adopted Budget are forty-eight capital improvement projects which total \$24,937,262. The listing of projects follows this page.



## City of Bloomington, Illinois FY 2018 Capital Projects (All Funds)

ecommended Funding Sources

|                                                                                               |               |               |                           |            |         |