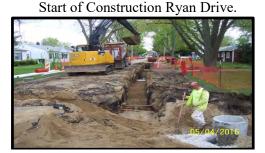

Bridge repairs and replacements are prime candidates for MFT funds because they are high-cost endeavors. The bridge over Linden Street (pictured above) is undergoing repair out of the FY 17 MFT budget.

**Two bridge projects:** Two bridge MFT projects are underway.

- 1. Improvement and widening of Fox Creek Road, from Danbury Drive to Beich Road, and the bridge over the Union Pacific Railroad. FY 17 was a planning year. As planned, the City will combine \$3.6 million in City MFT money with \$2.1 million in federal money.
- 2. The Linden Street Bridge north of Emerson Street, which spans Sugar Creek, is a priority and is placed under lane restrictions because of structural issues. Construction may be completed by the end of FY 2018.