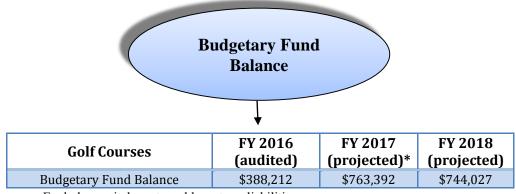

|
| Average Green Speeds – Highland<br>Course      | 112"              | 108"                         | 117"                 | 114"                         |
| Average Green Speeds – Prairie<br>Vista Course | 116"              | 114"                         | 116"                 | 114"                         |
| Average Green Speeds – The Den<br>Course       | 121"              | 120"                         | 120"                 | 120"                         |
| Efficiency Measures:                           |                   |                              |                      |                              |
| Revenue per Round Played*                      | \$45.24           | \$48.95                      | \$47.63              | \$41.09                      |



• Excludes capital assets and long-term liabilities.



- **Staff reductions** continue to put additional strain on staff and inhibit our ability to create new methods of revenue generation and take on course improvement projects. Staff are working incredibly long hours to cover all necessary shifts.
- **Mounting deferred capital purchases** will begin to lead to increased maintenance cost and a decrease in staff efficiency. With older equipment fleets that are not able to maintain the golf grounds, course conditions may begin to suffer and effect customer satisfaction.
- **Deferring course maintenance projects** will begin to diminish the golfer experience leading to decreased customer satisfaction.



The golf courses offer quality, affordable recreation and contribute to the community