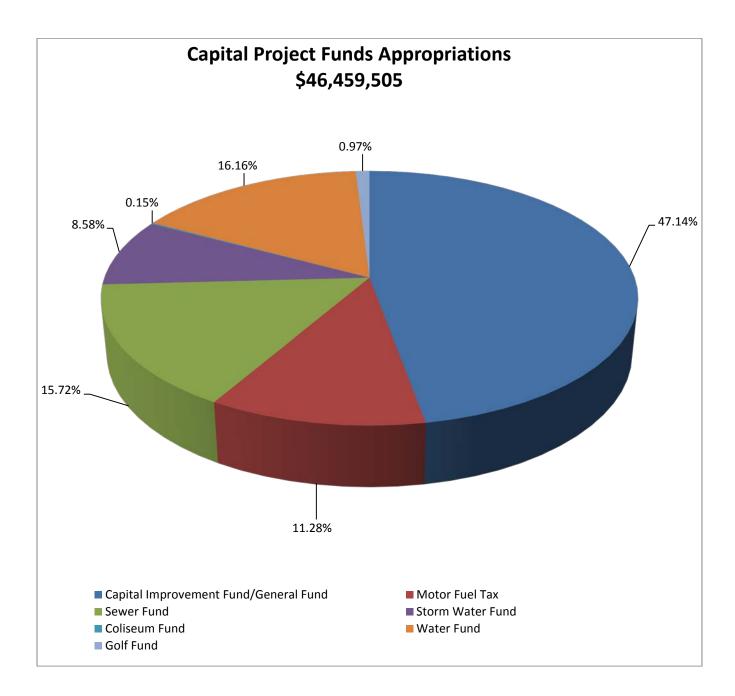

## **Fund Summaries**

Includes summary information about the capital projects for each Fund within the City, included, summaries of each project and a breakdown of projects per Fund.

| FY 2018 Capital Improvement Summary           | .292 |
|-----------------------------------------------|------|
| FY 2018 Proposed Capital Projects (All Funds) |      |
| Funded                                        | .293 |

# **Fund Summaries**

Includes summary information about the capital projects for each Fund within the City, included, summaries of each project and a breakdown of projects per Fund.