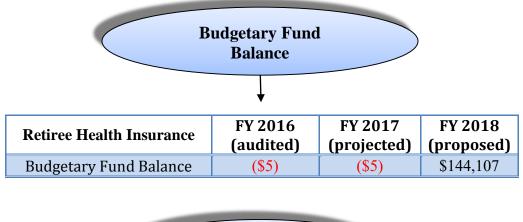

ealized when ineligible dependents are identified and dropped from coverage and/or through a rebate. The program is running smoothly and Consova is proving to be an effective vendor.
- In August 2015 Medicare eligible retirees were moved into the Benistar Medicare supplement, a fully insured plan. Even though retirees pay 100% of the blended premium rates (see discussion above under Other Post-Employment Benefits, Implicit Subsidy), their premiums don't always cover the cost of their medical care, especially prescription drugs, and this difference used to be covered by the City and active employee premiums. The retirees are now truly paying 100% of their plan expenses. Under the Benistar program Medicare eligible retirees are enrolled in Medicare Part D for their prescription benefits.







• The continual rise in health care costs and an aging population. – In joining the IPBC and redesigning its health plans with the assistance of Gallagher, staff has worked to moderate insurance cost increases for 2017. Retirees not enrolled in the Police union's plan or the Benistar program will be included in the IPBC plans.



### PROJECTION: 20185 FY 20185 MASTER ADOPTED BUDGET

| ACCOUNTS FOR: