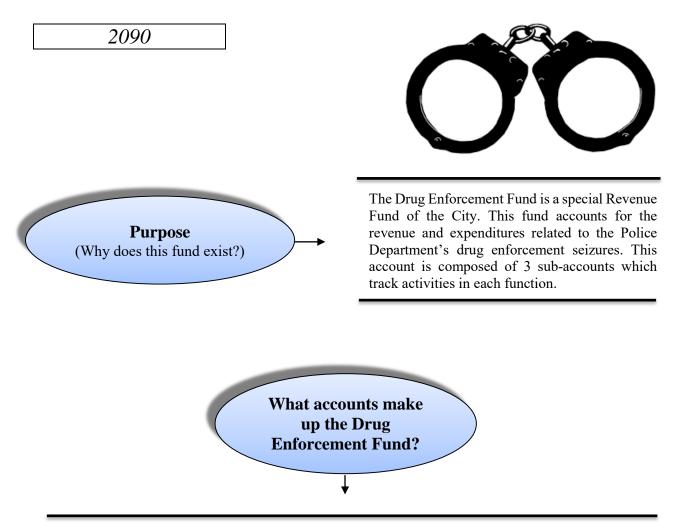

# SPECIAL REVENUE FUNDS

20300300 Motor Fuel Tax 20700700 Board of Elections 20900900 Drug Enforcement

20900910 DARE 20900920 DUI Enforcement 20900930 Marijuana Leaf Testing 20900940 Federal Drug Enforcement 20900950 Project Safe Neighborhood 20900960 Cyber Crime