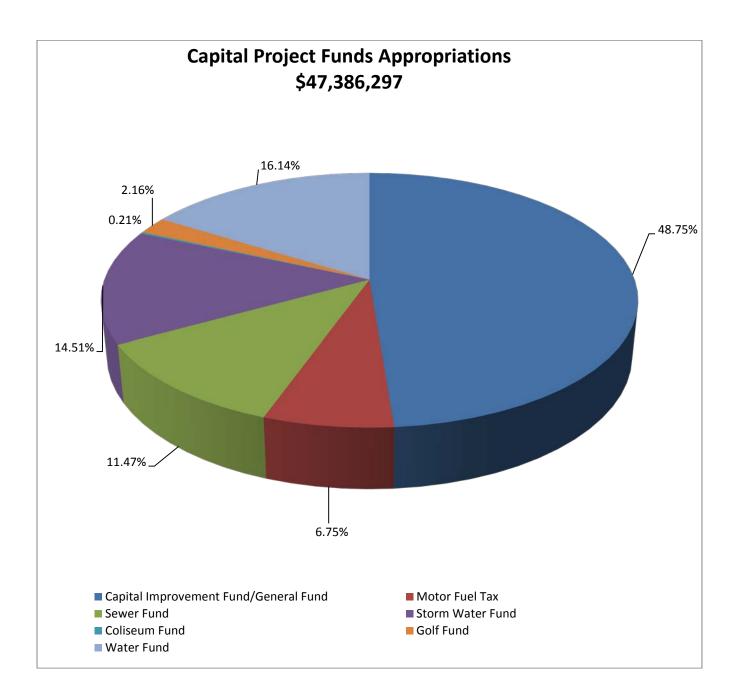

## **Fund Summaries**

Includes summary information about the capital projects for each Fund within the City, included, summaries of each project and a breakdown of projects per Fund.

| FY 2018 Capital Improvement Summary           | .292 |
|-----------------------------------------------|------|
| FY 2018 Proposed Capital Projects (All Funds) |      |
| Funded                                        | .293 |

# **Fund Summaries**

Includes summary information about the capital projects for each Fund within the City, included, summaries of each project and a breakdown of projects per Fund.